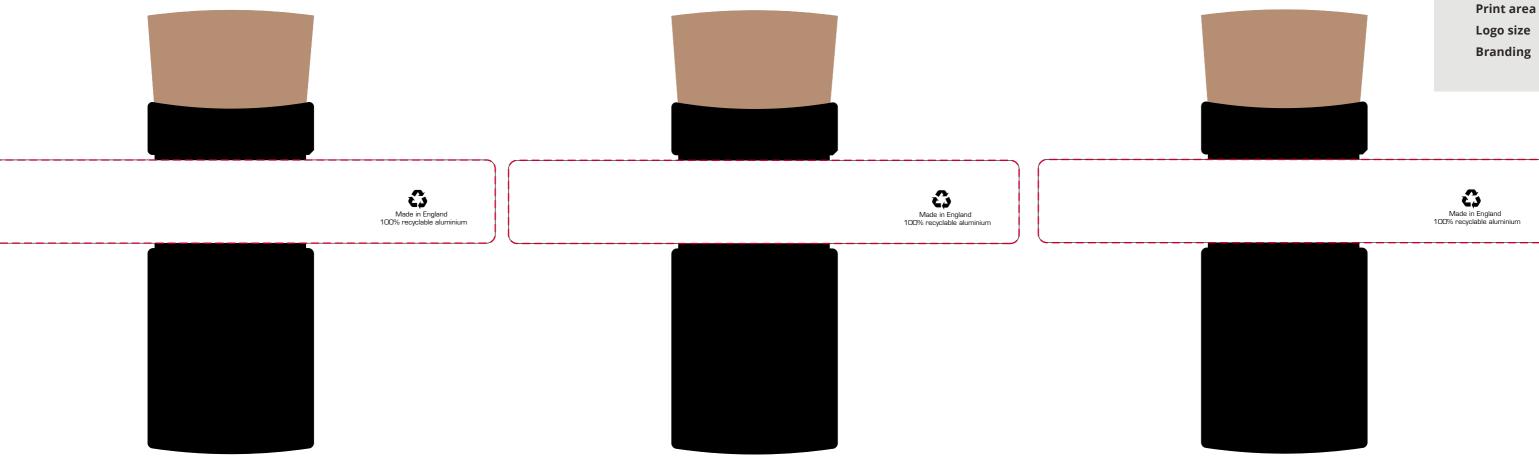

## YOUR VISUAL PROOF (2 of 2)

Order Reference XXXXXX Date created Created by

xx/xx/xx

135 x 22mm xx x xxmm Full Colour