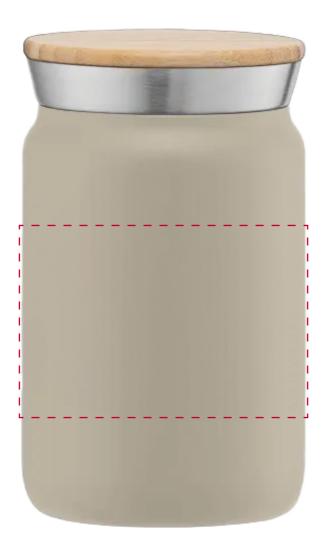

## YOUR VISUAL PROOF (1 of 2)

Order Reference xxxxxx

Date created xx/xx/xx

Created by xx

Product 245305

**Colour** Cream

**Branding** Spot Colour (1 col. max)

## **PANTONE® Colours**

PANTONE® XXXC

## **Artwork Advisories**

This product can only be printed in Light blue, green, light green, yellow, magenta, silver, white, red, pink, black, blue, orange, purple (please see swatch for colour references).