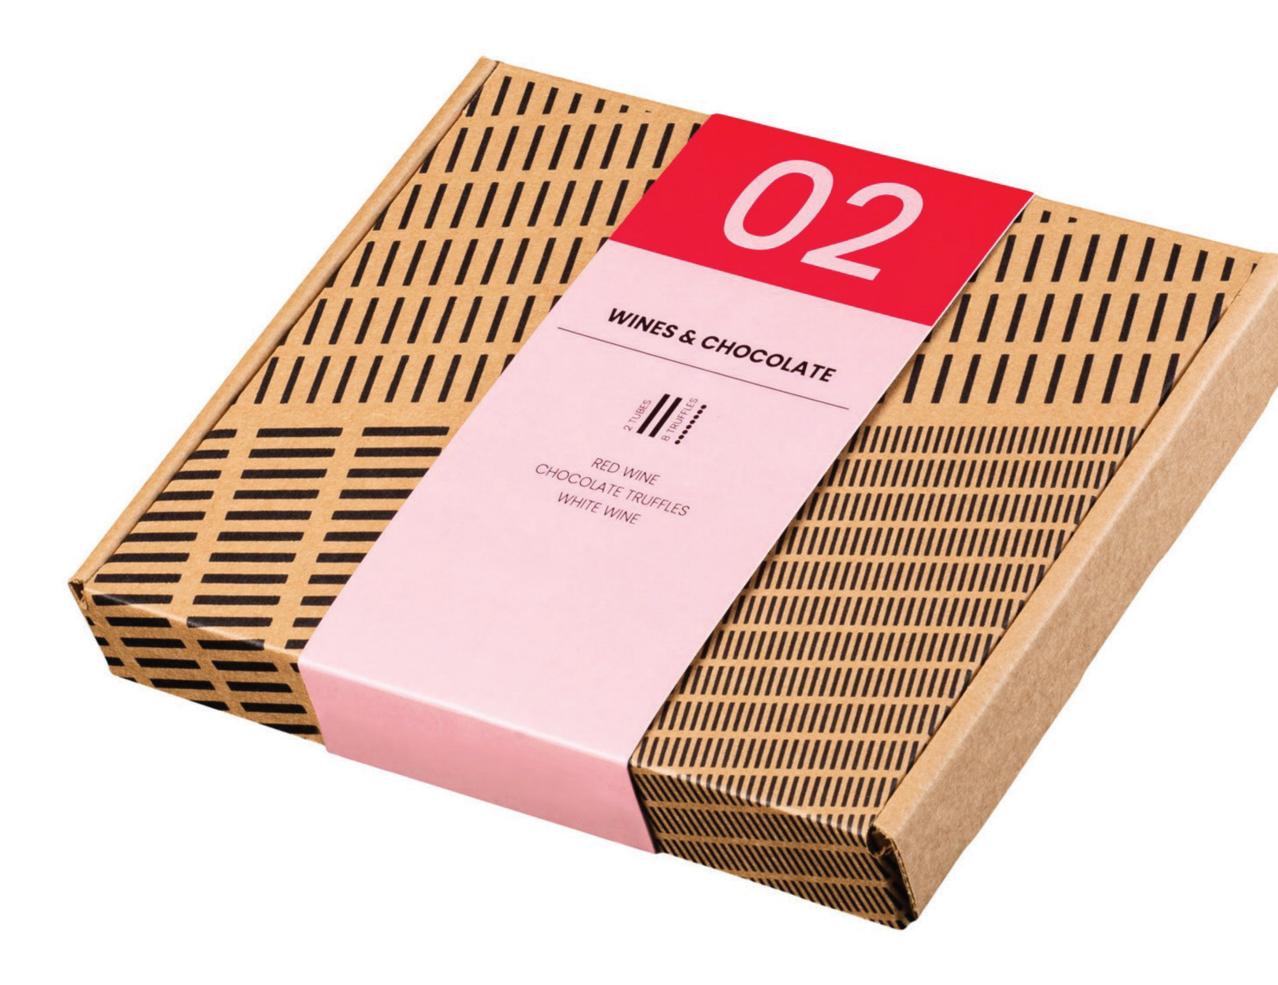

## WINES & CHOCOLATE

2 TUBES 8 TRUFFLES

RED WINE CHOCOLATE TRUFFLES WHITE WINE

Order Reference Date created Created by

XXXXXX xx/xx/xx XX

Print area Logo size Branding

95 x 459mm XX X XXMM Full Colour