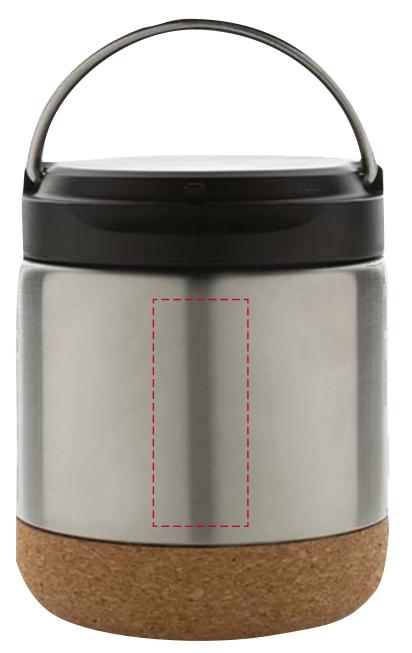

## YOUR VISUAL PROOF

Front

Back

| Order Reference | XXXXXX   |
|-----------------|----------|
| Date created    | xx/xx/xx |
| Created by      | хх       |