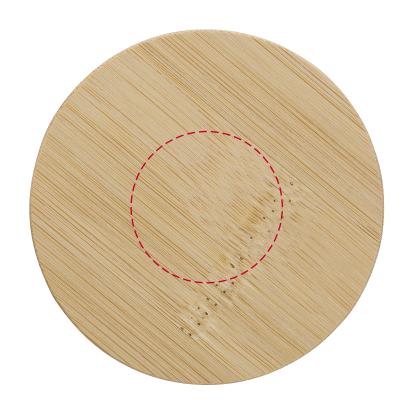

## YOUR VISUAL PROOF

Order Reference Date created Created by

XXXXXX xx/xx/xx

XX

Product 245332 Colour White

Branding Spot Colour