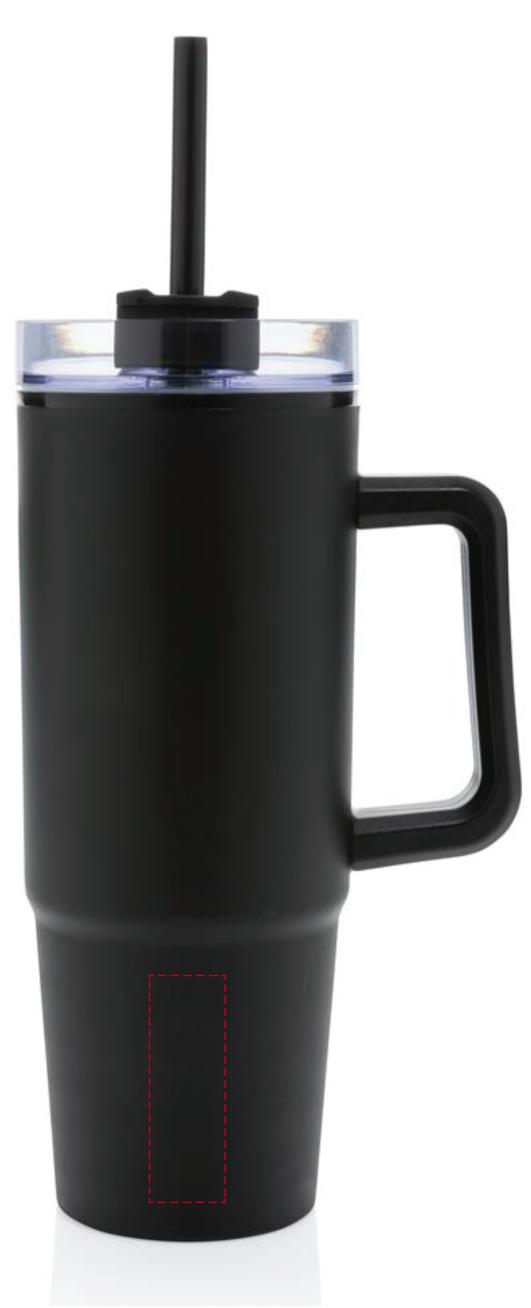

## YOUR VISUAL PROOF (1 of 2)

For Visual Purposes Only. Please see page 2 for actual artwork size.

| Order Reference | XXXXXX   |
|-----------------|----------|
| Date created    | xx/xx/xx |
| Created by      | XX       |

Product245369ColourBlackBrandingSpot Colour

## YOUR VISUAL PROOF (2 of 2)

Order ReferencexxxxxDate createdxx/xx/xxCreated byxx

| Print area | 20 x 60mm (Bottom) |
|------------|--------------------|
| Logo size  | xx x xxmm          |
| Branding   | Spot Colour        |