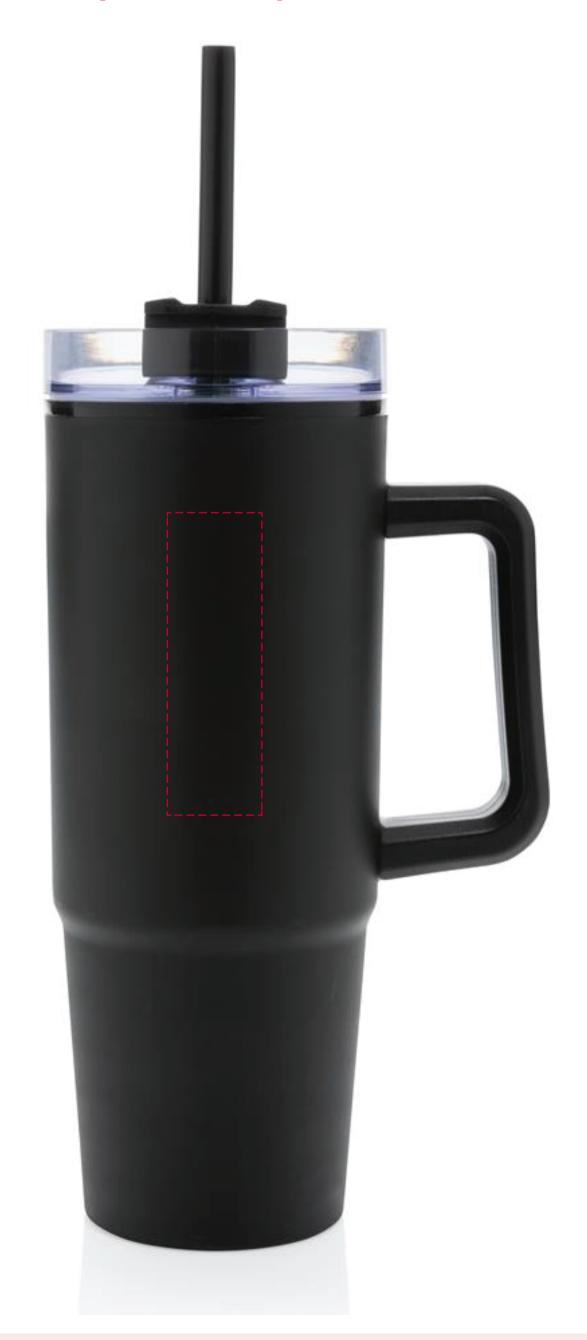

## YOUR VISUAL PROOF (1 of 2)

For Visual Purposes Only. Please see page 2 for actual artwork size.

Order Reference

Date created

xxxxxx xx/xx/xx

Created by

XX

Product 245369 Colour Black

Branding Spot Colour

## PANTONE® Colours

PANTONE® PANTONE® PANTONE® XXXC XXXC XXXC