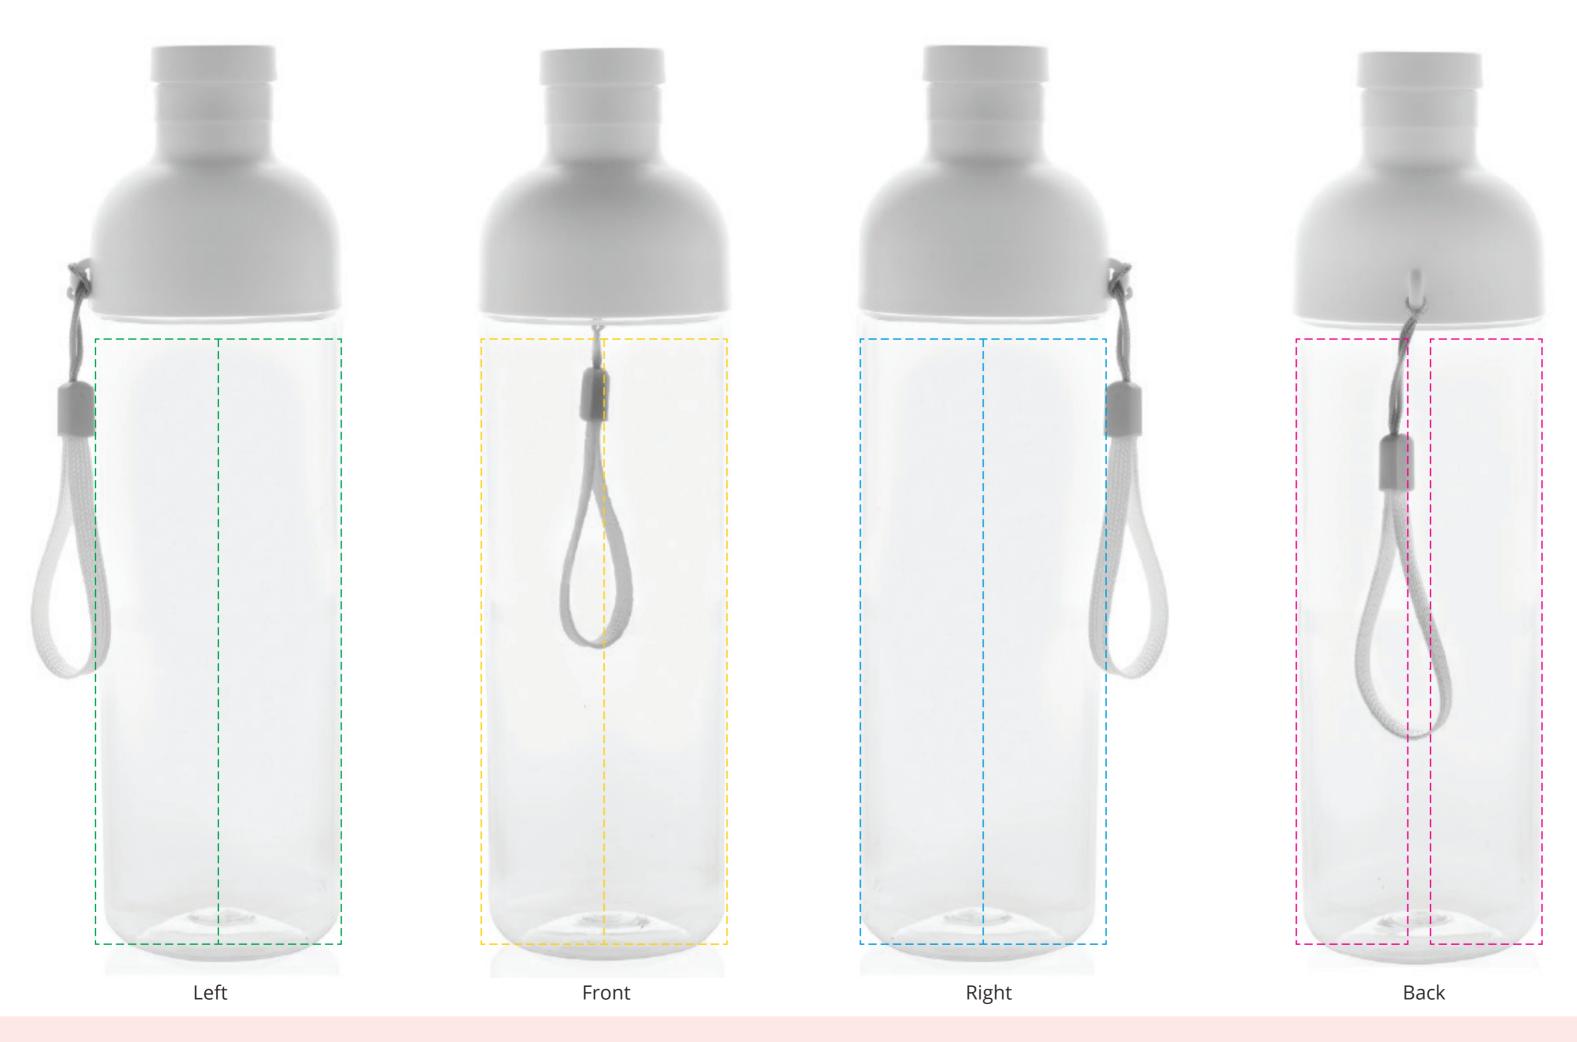

## YOUR VISUAL PROOF (1 of 2)

For visual purposes only. Please see page two for actual artwork size.

Order Reference XXXXXX Date created xx/xx/xx Created by

XX

Product 245370 Colour White Full Colour Branding