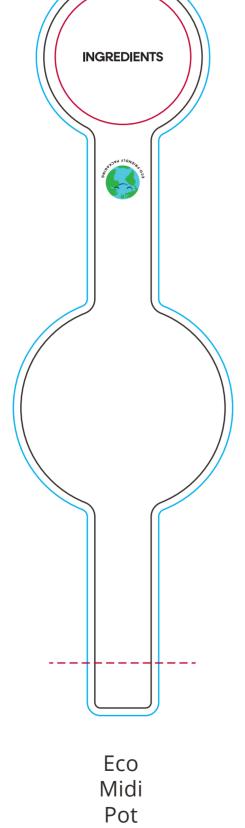

## YOUR VISUAL PROOF (2 of 2)

Sticker

Instructions Sticker

Order Reference

Date created

Created by

xxxxxx xx/xx/xx xx

Gift box label Print area80 x 177mmMidi Pot label Print area54 x 193mmInstructions label Print area70 x 78mmGift box label Logo sizexx x xxmmMidi Pot label Logo sizexx x xxmmInstructions label Logo sizexx x xxmmBrandingxxxxxxx

Pancake Mix Ingredients: WHEAT flour (contains Calcium Carbonate, Iron, Niacin, Thiamine) Skimmed MILK Powder, Salt, Dried EGG Powder. Allergy Advice: For allergy advicesee ingredients in CAPITAL. Nutritional Information, typically per 100g: Energy 1425KJ/335kcal, Fat 1.4g, of which saturates 0.3g, Carbohydrates 74g, of which sugars 4.2g, Fibre 2.6g, protein 10g, Salt 2.27g.

Packed for Best Before End:

143g⊖

Ingredients

Visual scale 100%.

Bleed