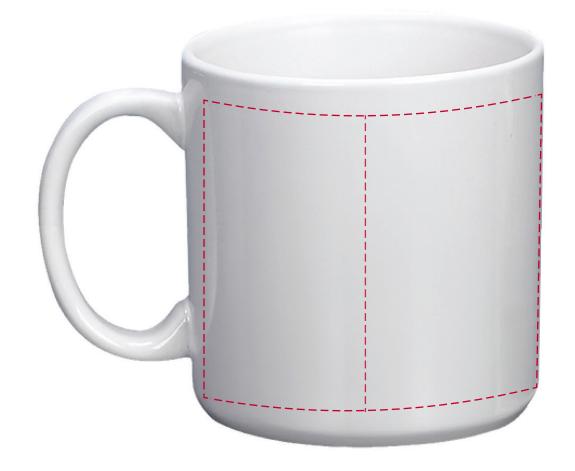

## YOUR VISUAL PROOF (1 of 2)

For Visual Purposes Only. Please see page 2 for actual artwork size.

Order Reference xxxxxxx

Date created xx/xx/xx

Created by xx

Product 245387

Colour White

**Branding** Spot Colour (Transfer) /

Full Colour (Dye Sub)