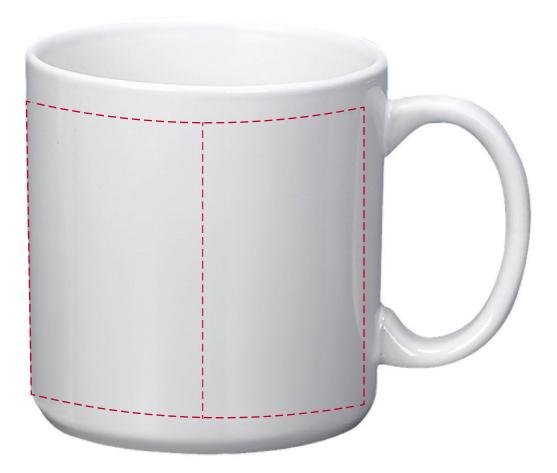

## YOUR VISUAL PROOF (2 of 2)

Visual scale 100%.

Order Reference
Date created
Created by

xxxxxx xx/xx/xx xx

Print area

265 x 80 mm

Logo size

xx x xxmm

White

Branding