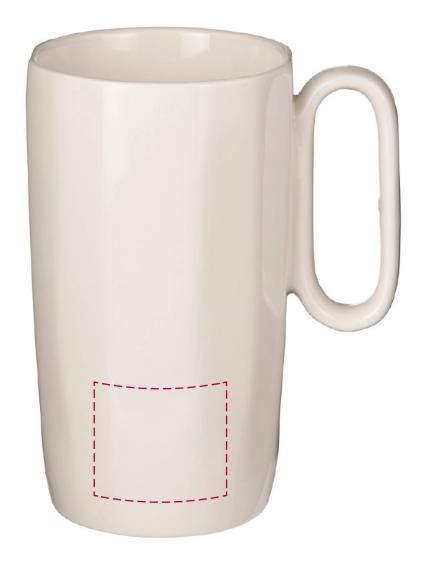

## YOUR VISUAL PROOF (1 of 2)

Order Reference xxxxxx

Date created xx/xx/xx

Created by xx

Product 245410
Colour White

Branding Spot Colour

## YOUR VISUAL PROOF (2 of 2)

Scale **100%** 

Order Reference
Date created
Created by

xxxxxx xx/xx/xx

xx

Print area 35 x 30 mm

Logo size xx x xx mm

Branding Spot Colour