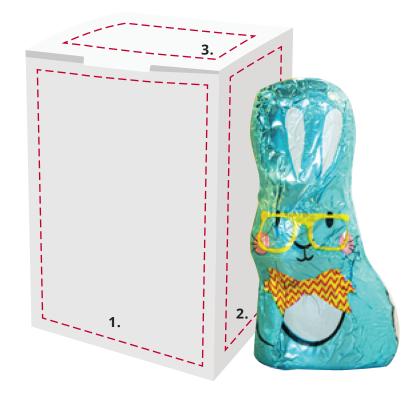

## Match the numbers on to the numbers on the warped image.

---- Safe Text Area

---· Fold Line

—— Cut Line

---- Bleed

Visual scale 100%.