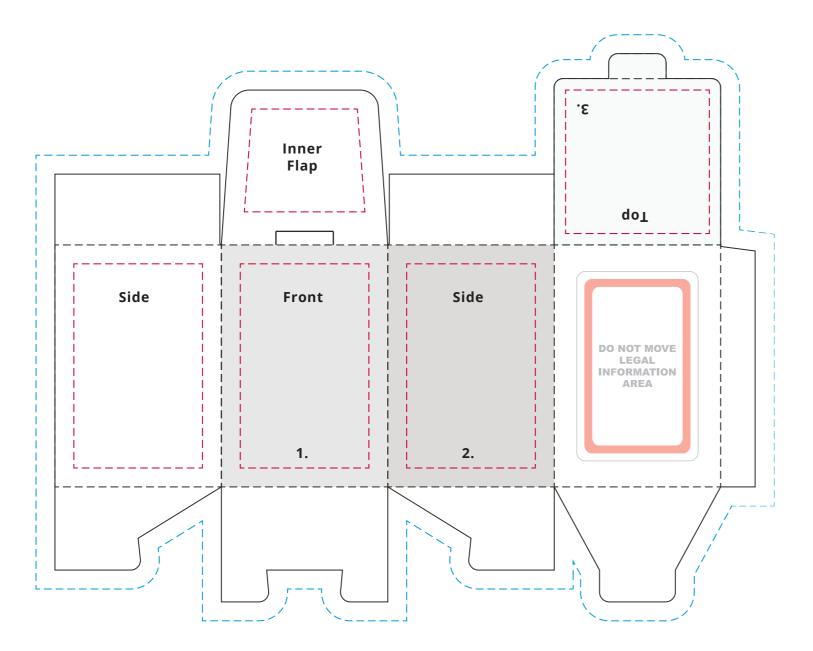

## Match the numbers on to the numbers on the warped image.

---- Safe Text Area

---· Fold Line

—— Cut Line

---- Bleed

Visual scale 100%.