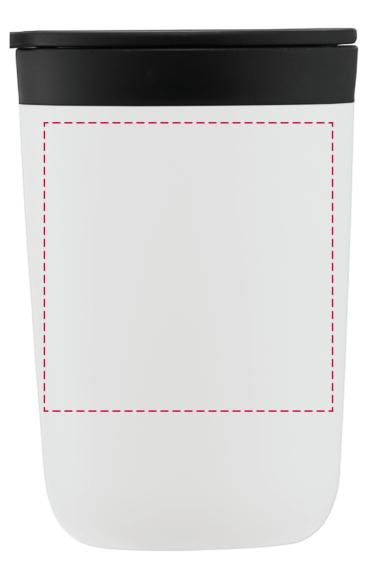

## YOUR VISUAL PROOF

Order ReferencexxxxxDate createdxx/xx/xxCreated byxx

| Product  | 245423                   |
|----------|--------------------------|
| Colour   | White                    |
| Branding | Spot Colour (1 col. max) |

## **Artwork Advisories**

This template is not to scale and is to be used as a guide for print size & positioning only.

This product can only be printed in blue, white, purple, pink, black, magenta, yellow, light blue, orange, silver, green, light green and red (please see swatch for colour references).