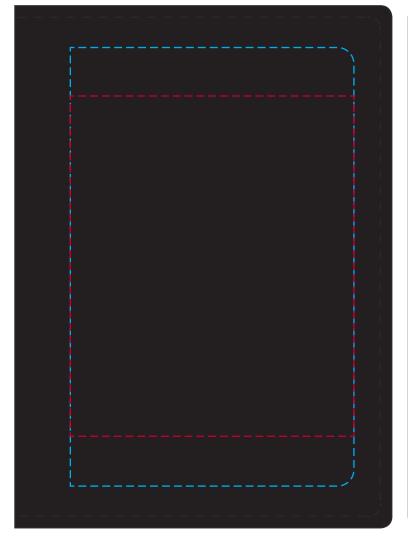

## YOUR VISUAL PROOF (1 of 2)

- - - Print area

- - - The print area can go anywhere within this boundary

Scale 100% Print area 75 x 116 mm Logo size xx x xxmm

Order Reference xxxxxx

Date created xx/xx/xx

Created by xx

Product 245439 Colour Black

**Branding** Full Colour/

Foil Block/Debossed

**Foil Block Colours** 

XXX

**Artwork Advisories** 

It is the customer's responsibility to ensure that the proof is correct in all areas. Please be sure to double-check spelling, grammar, layout and design before approving artwork. **Due to the variation in monitor colours and adjustments, PDF proofs may not provide an accurate colour representation of the final product & printed work.** Once artwork is approved, your order will be processed based on the above unless any amendments are made. All orders are subject to our terms and conditions.