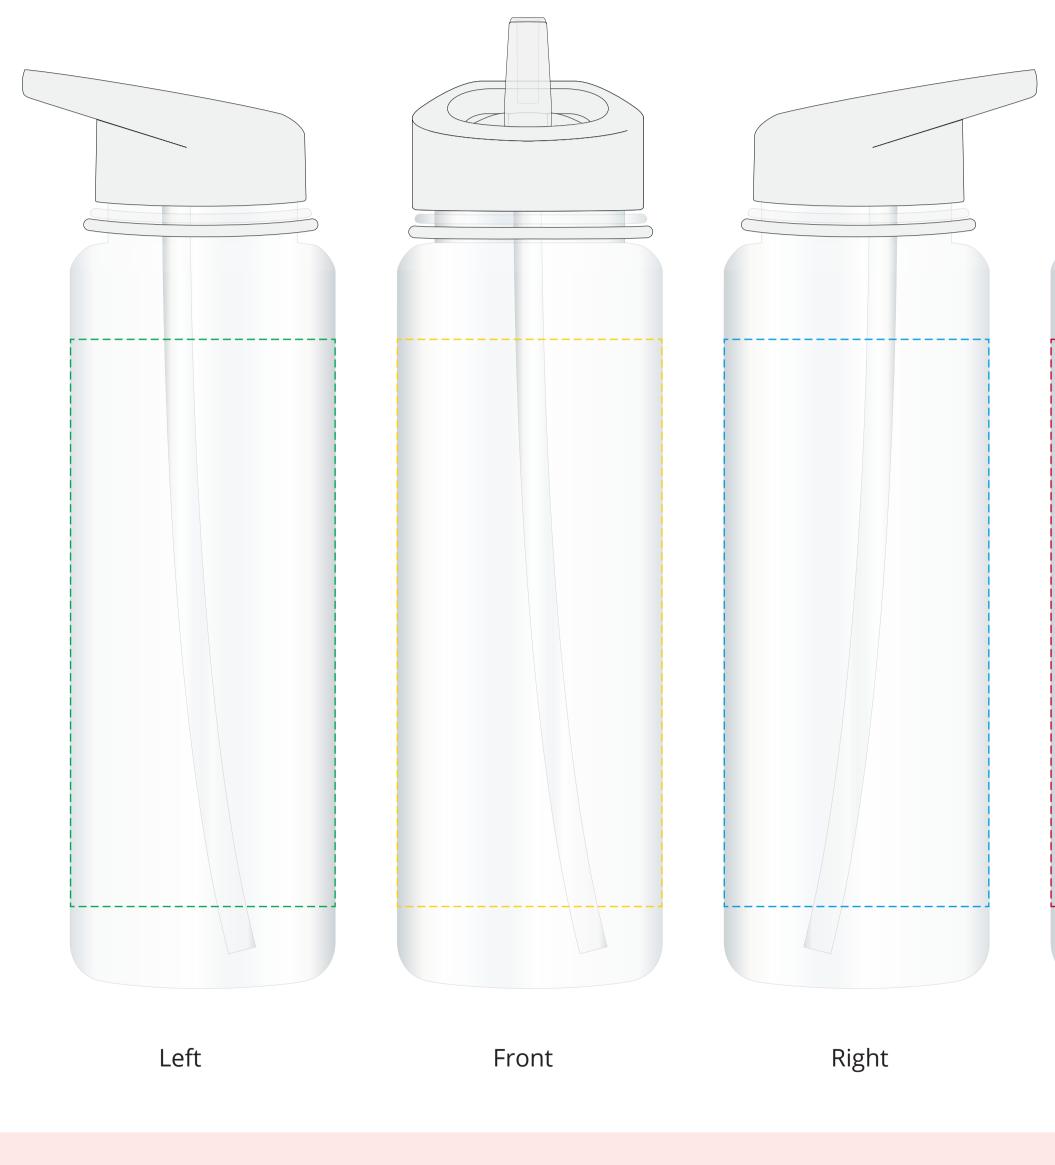

## YOUR VISUAL PROOF (1 of 2)

For Visual Purposes Only.

Please see page 2 for actual artwork size.

xxxxxx xx/xx/xx xx

245440 White / Transparent Full Colour

----- Back ----- Left face ----- Front face ----- Right face

Visual scale 100%.