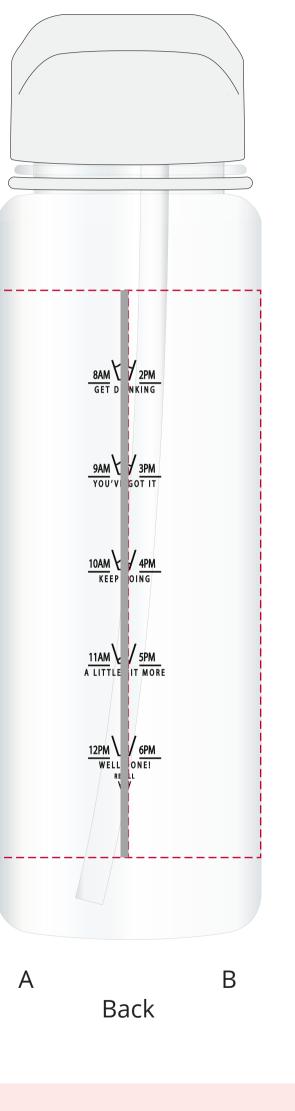

## YOUR VISUAL PROOF (2 of 2)

Order ReferencexxxxxDate createdxx/xx/xxCreated byxx

| Print area | 222 x 150 mm |
|------------|--------------|
| Logo size  | xx x xxmm    |
| Branding   | Full Colour  |

----- Back ----- Left face ----- Front face ----- Right face

Visual scale 100%.