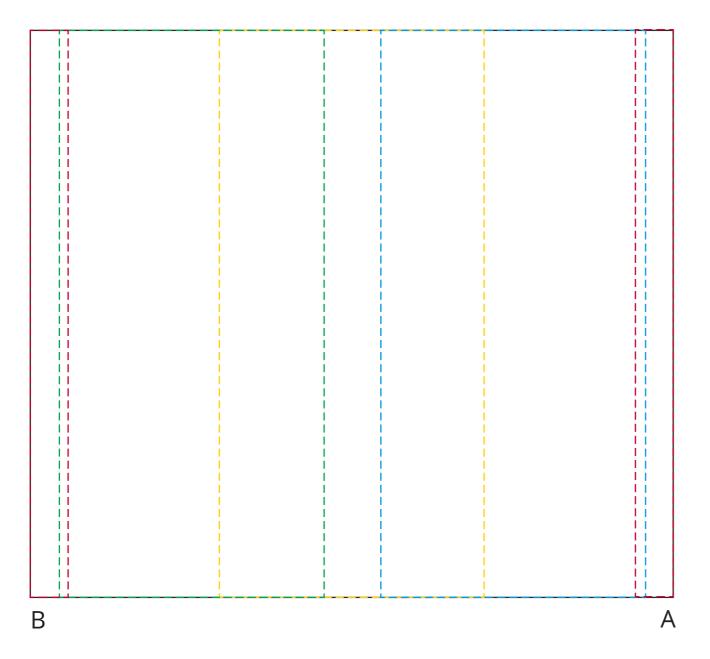

## YOUR VISUAL PROOF (2 of 2)

Visual scale 100%.

Order Reference
Date created
Created by

xxxxxx xx/xx/xx

XX

Print area

170 x 150 mm

Logo size

xx x xxmm

Branding Spot colour