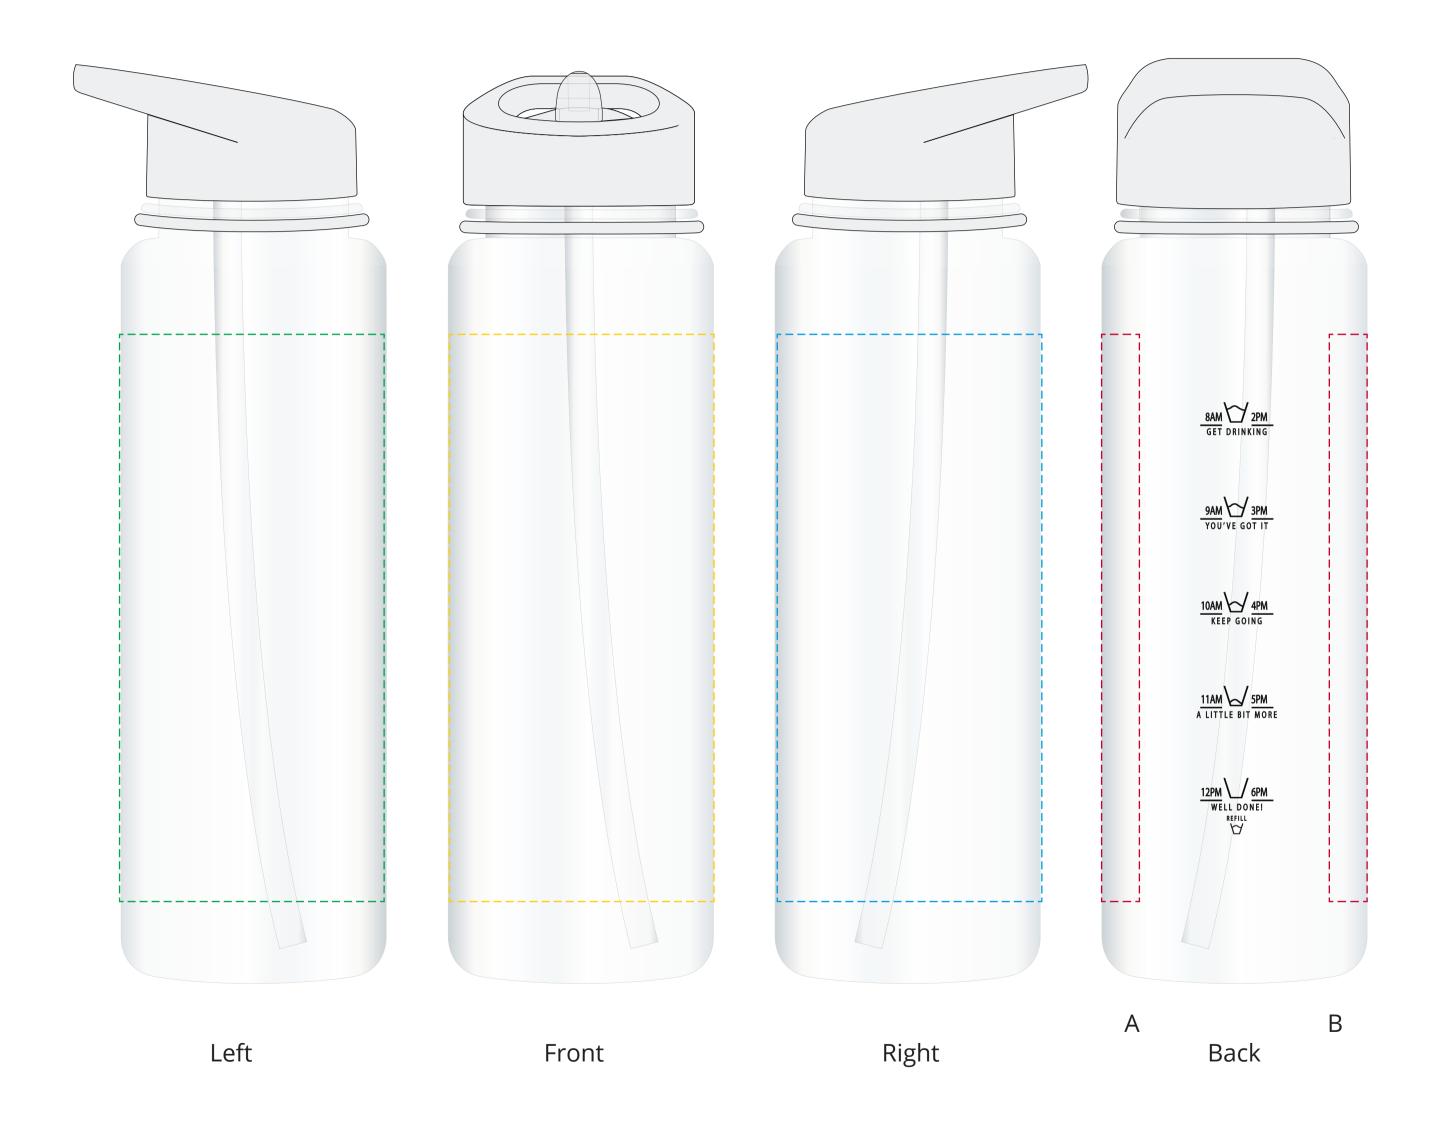

## YOUR VISUAL PROOF (1 of 2)

For Visual Purposes Only. Please see page 2 for actual artwork size.

Order Reference xxxxxx

Date created xx/xx/xx

Created by xx

Product 245440

Colour White / Transparent

Branding Spot colour (2 col. max)