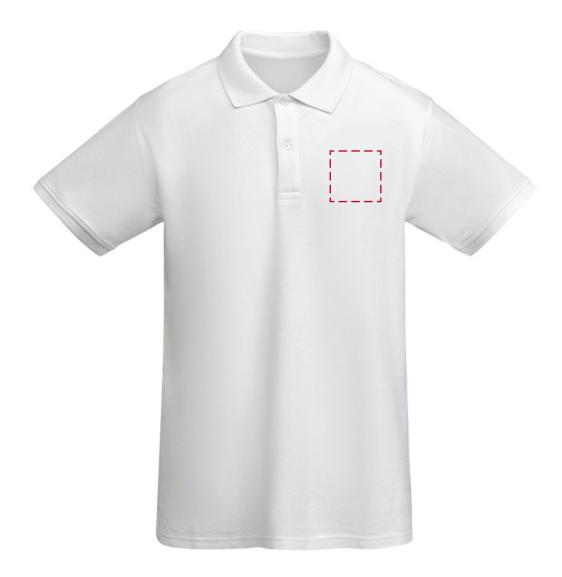

## YOUR VISUAL PROOF (1 of 2)

Order Reference xxxxxx

Date created xx/xx/xx

Created by xx

Product 245442 Colour White

**Branding** Embroidered

#### **Artwork Advisories**

### Please note the actual embroidery may differ slightly once digitised.

Pantone/thread colours are matched from universal swatch books. However, production processes may at times have a slight effect on how colours appear on garments.

This template is not to scale and is to be used as a **guide for print size** & positioning only.

It is the customer's responsibility to ensure that the proof is correct in all areas. Please be sure to double-check spelling, grammar, layout and design before approving artwork. Due to the variation in monitor colours and adjustments, PDF proofs may not provide an accurate colour representation of the final product & printed work. Once artwork is approved, your order will be processed based on the above unless any amendments are made. All orders are subject to our terms and conditions.