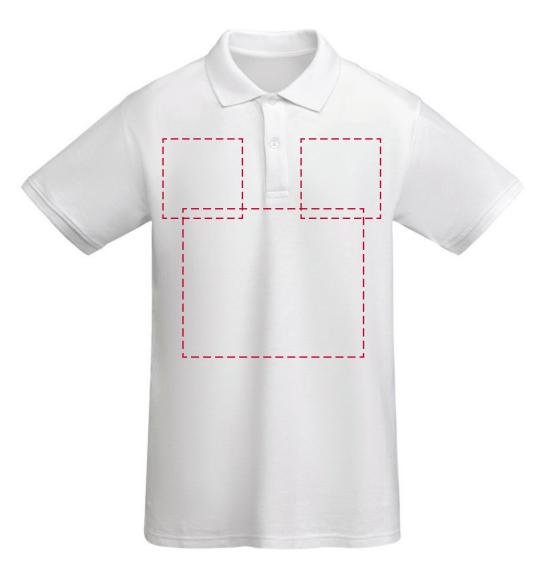

## YOUR VISUAL PROOF (1 of 2)

Order ReferencexxxxxDate createdxx/xx/xxCreated byxx

| Product  | 245442                 |
|----------|------------------------|
| Colour   | White                  |
| Branding | Full Colour (Transfer) |

## **Artwork Advisories**

This template is not to scale and is to be used as a **guide for print size & positioning only.** 

**Full colour printed colours may differ** when printed to the final product.

When transfer printed an outline edge (keyline) may be visible.

It is the customer's responsibility to ensure that the proof is correct in all areas. Please be sure to double-check spelling, grammar, layout and design before approving artwork. **Due to the variation in monitor colours and adjustments, PDF proofs may not provide an accurate colour representation of the final product & printed work.** Once artwork is approved, your order will be processed based on the above unless any amendments are made. All orders are subject to our terms and conditions.