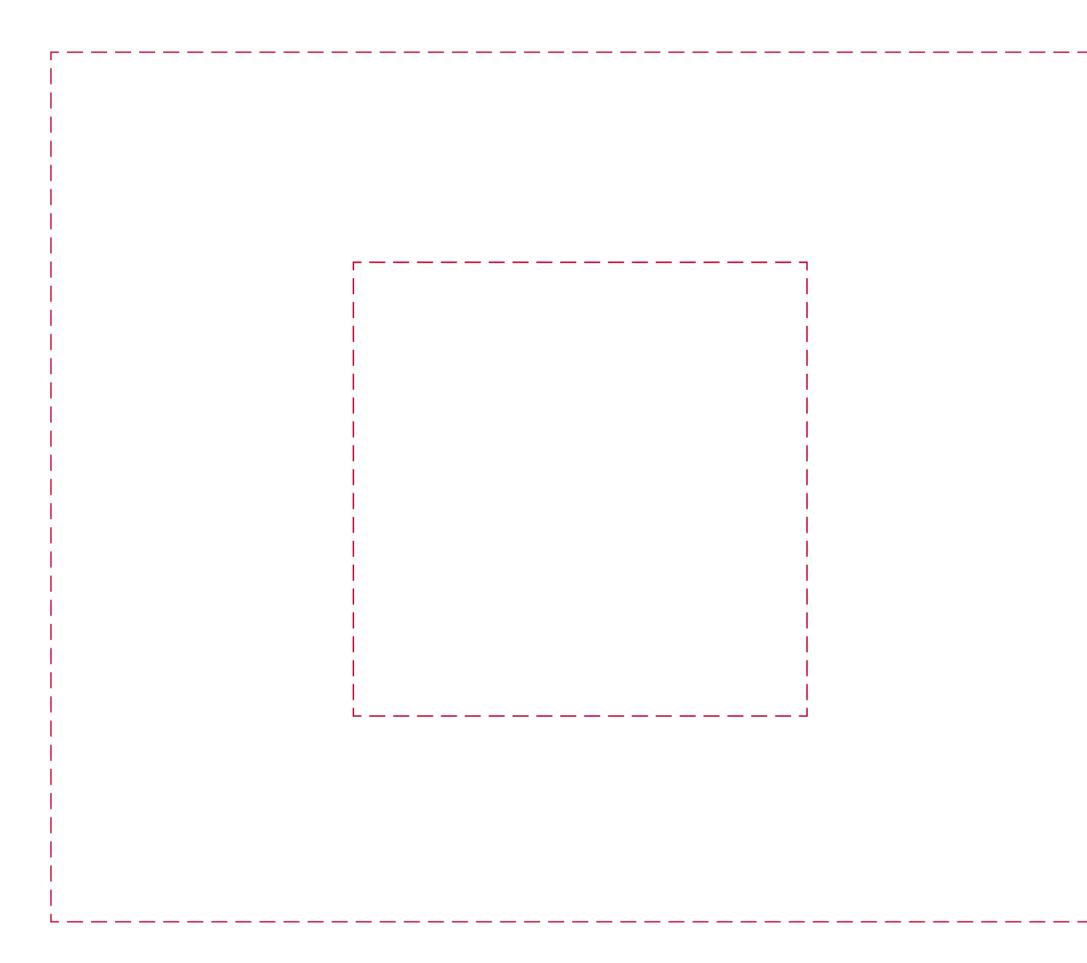

## YOUR VISUAL PROOF (2 of 2)

Visual scale 100%.

Order Refer Date create Created by

Print area Logo size Position Branding

| erence |
|--------|
| ed     |
| 7      |

XXXXXX XX/XX/XX XX

280 x 220 mm xx x xxmm **BigfbtCChesst** Full Colour (Transfer)