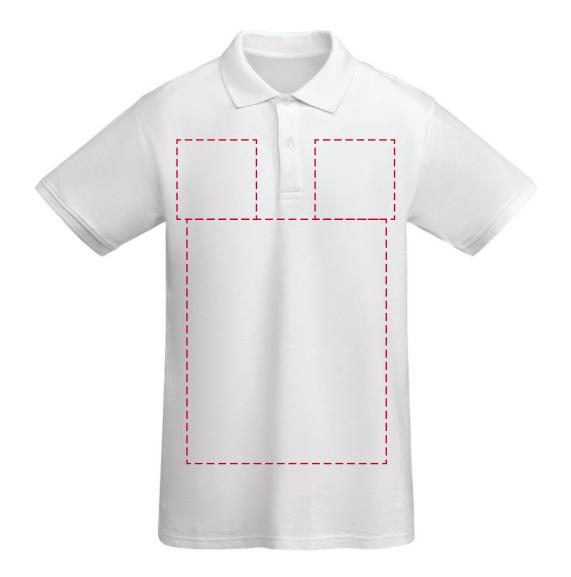

## YOUR VISUAL PROOF (1 of 2)

Order Reference xxxxxx

Date created xx/xx/xx

Created by xx

Product 245442 Colour White

**Branding** Spot Colour

Position Right Chrest

Branding Spot Colour