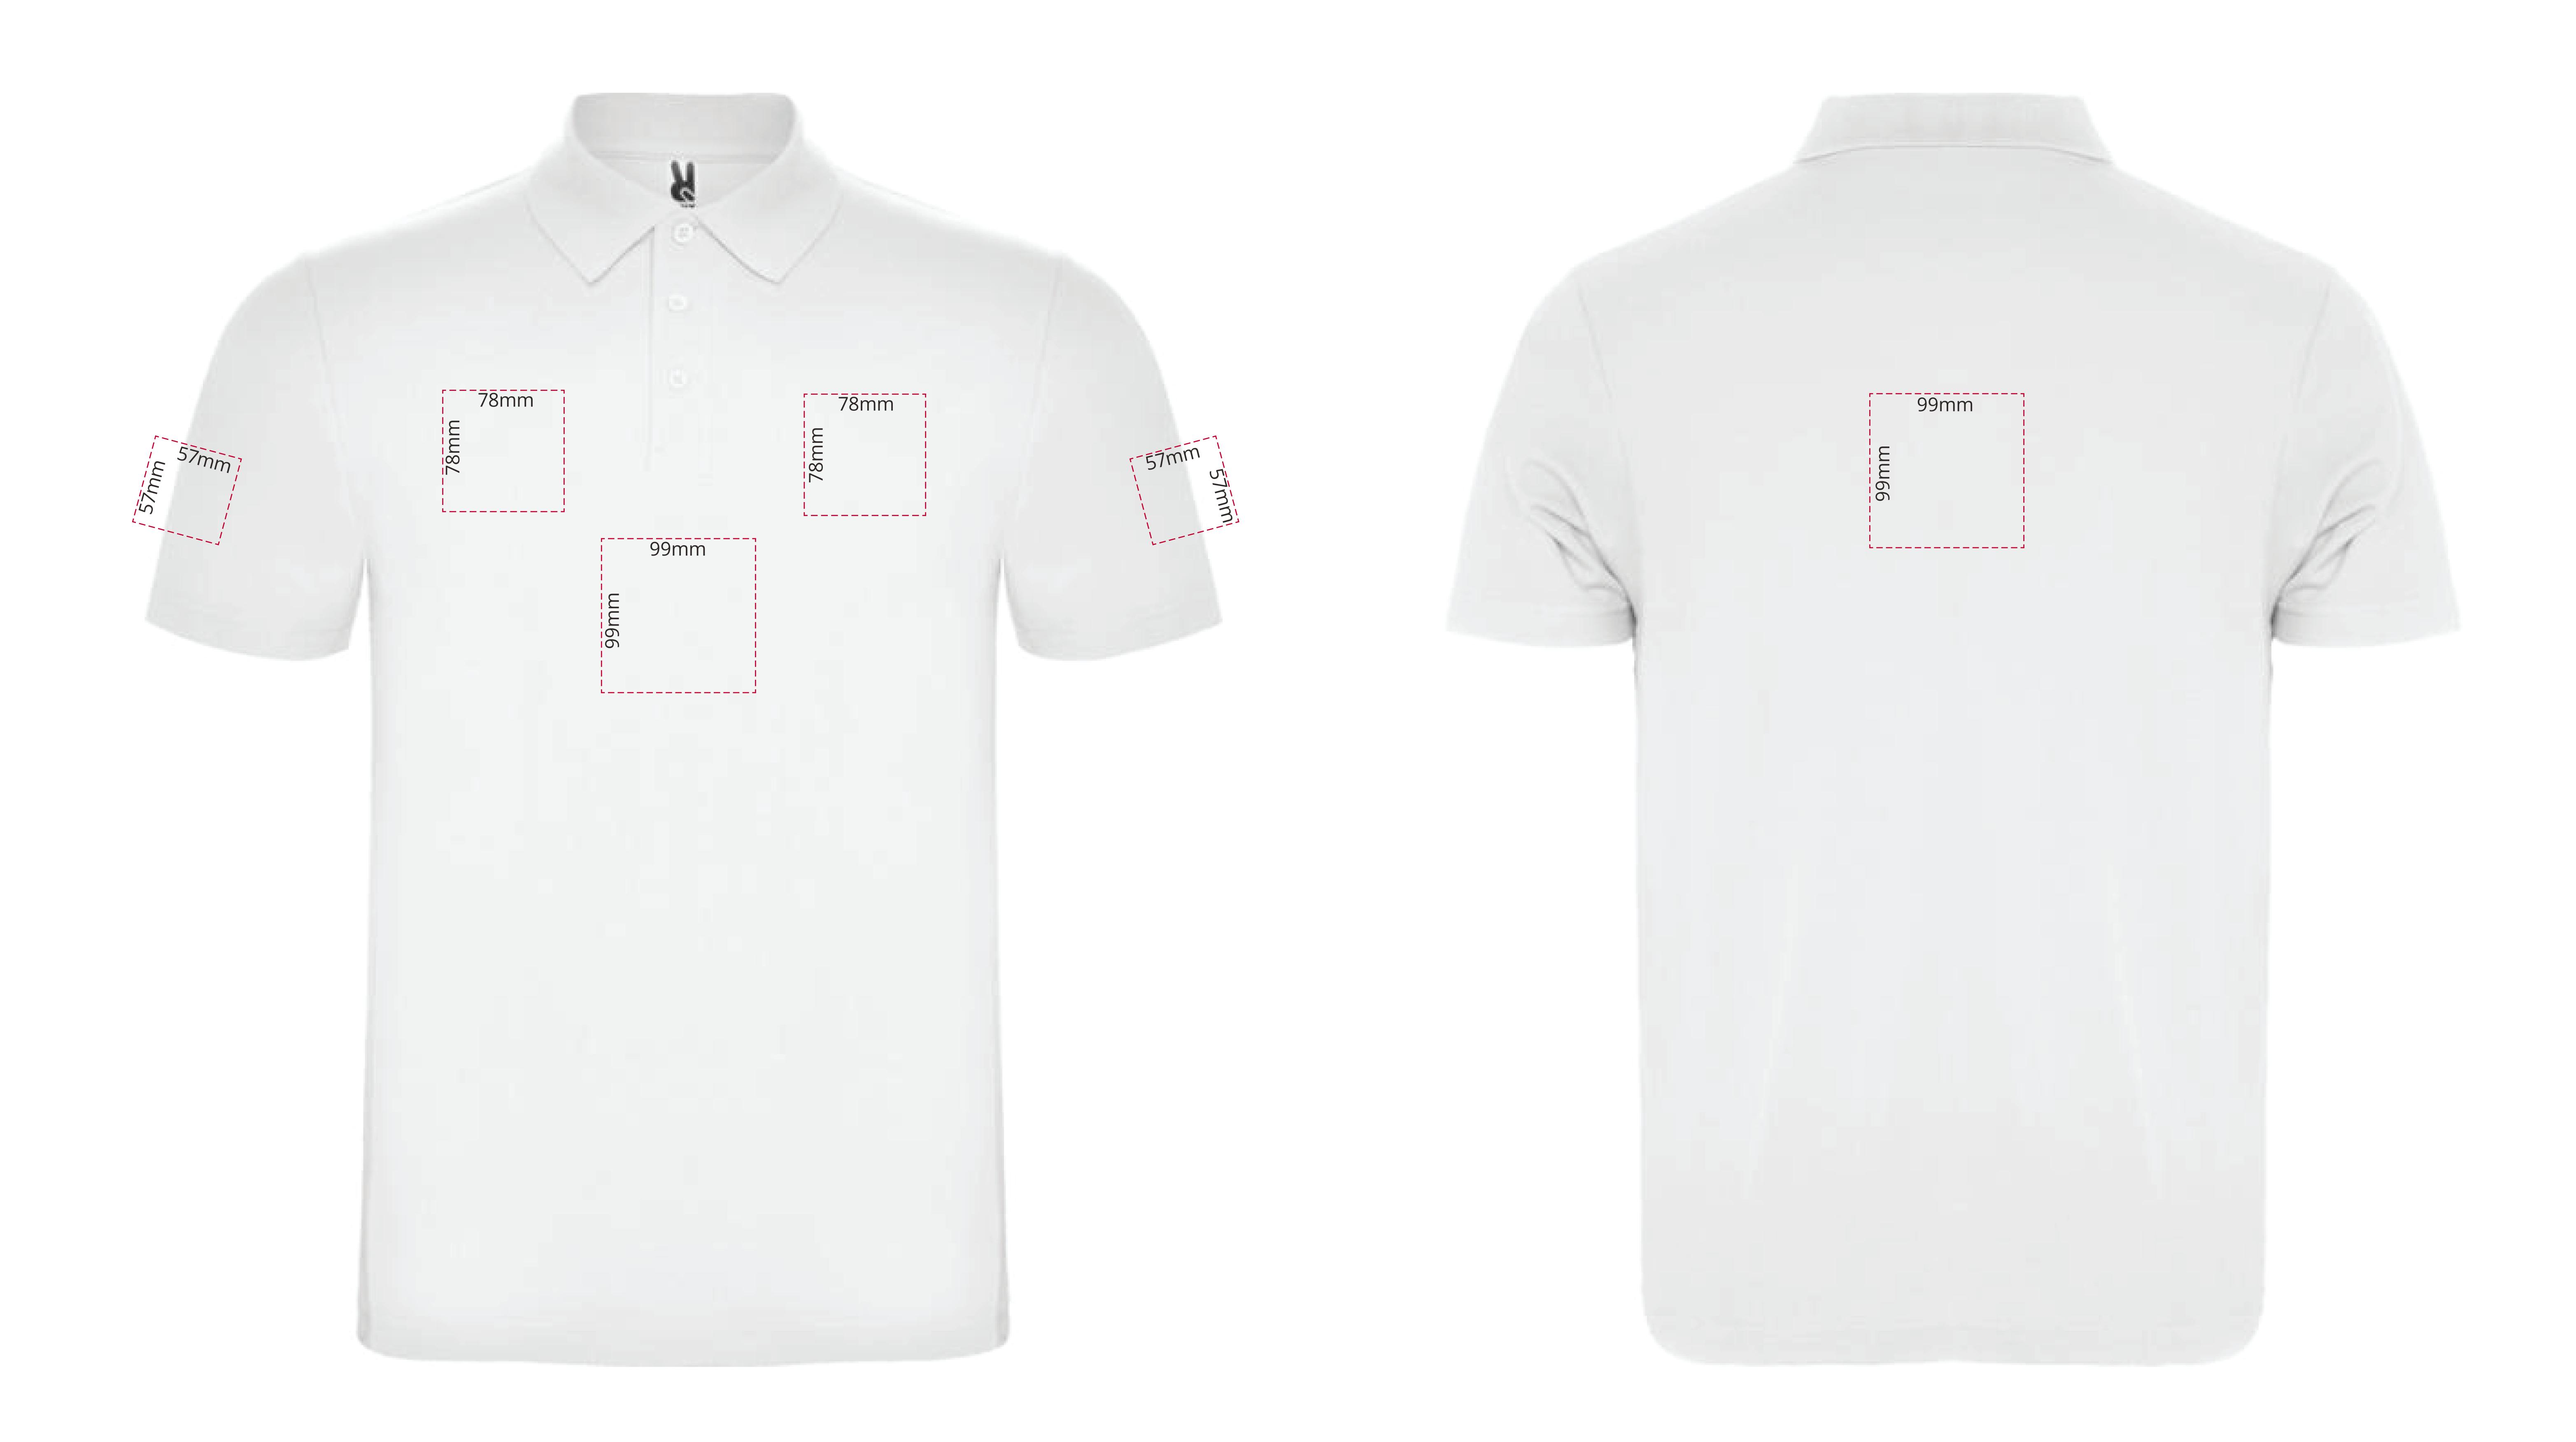

## YOUR VISUAL PROOF (1 of 2)

Visual purposes only. Please see page 2 for actual artwork size.

Order Reference xxxxxxx

Date created xx/xx/xx

Created by

XX/XX/X XX

Product 245446

Colour White

**Branding** Embroidered

## **Artwork Advisories**

This template is not to scale and is to be used as a **guide for print size** & positioning only.

Actual embroidery appearance may differ slightly once digitised.

It is the customer's responsibility to ensure that the proof is correct in all areas. Please be sure to double-check spelling, grammar, layout and design before approving artwork. Due to the variation in monitor colours and adjustments, PDF proofs may not provide an accurate colour representation of the final product & printed work. Once artwork is approved, your order will be processed based on the above unless any amendments are made. All orders are subject to our terms and conditions.