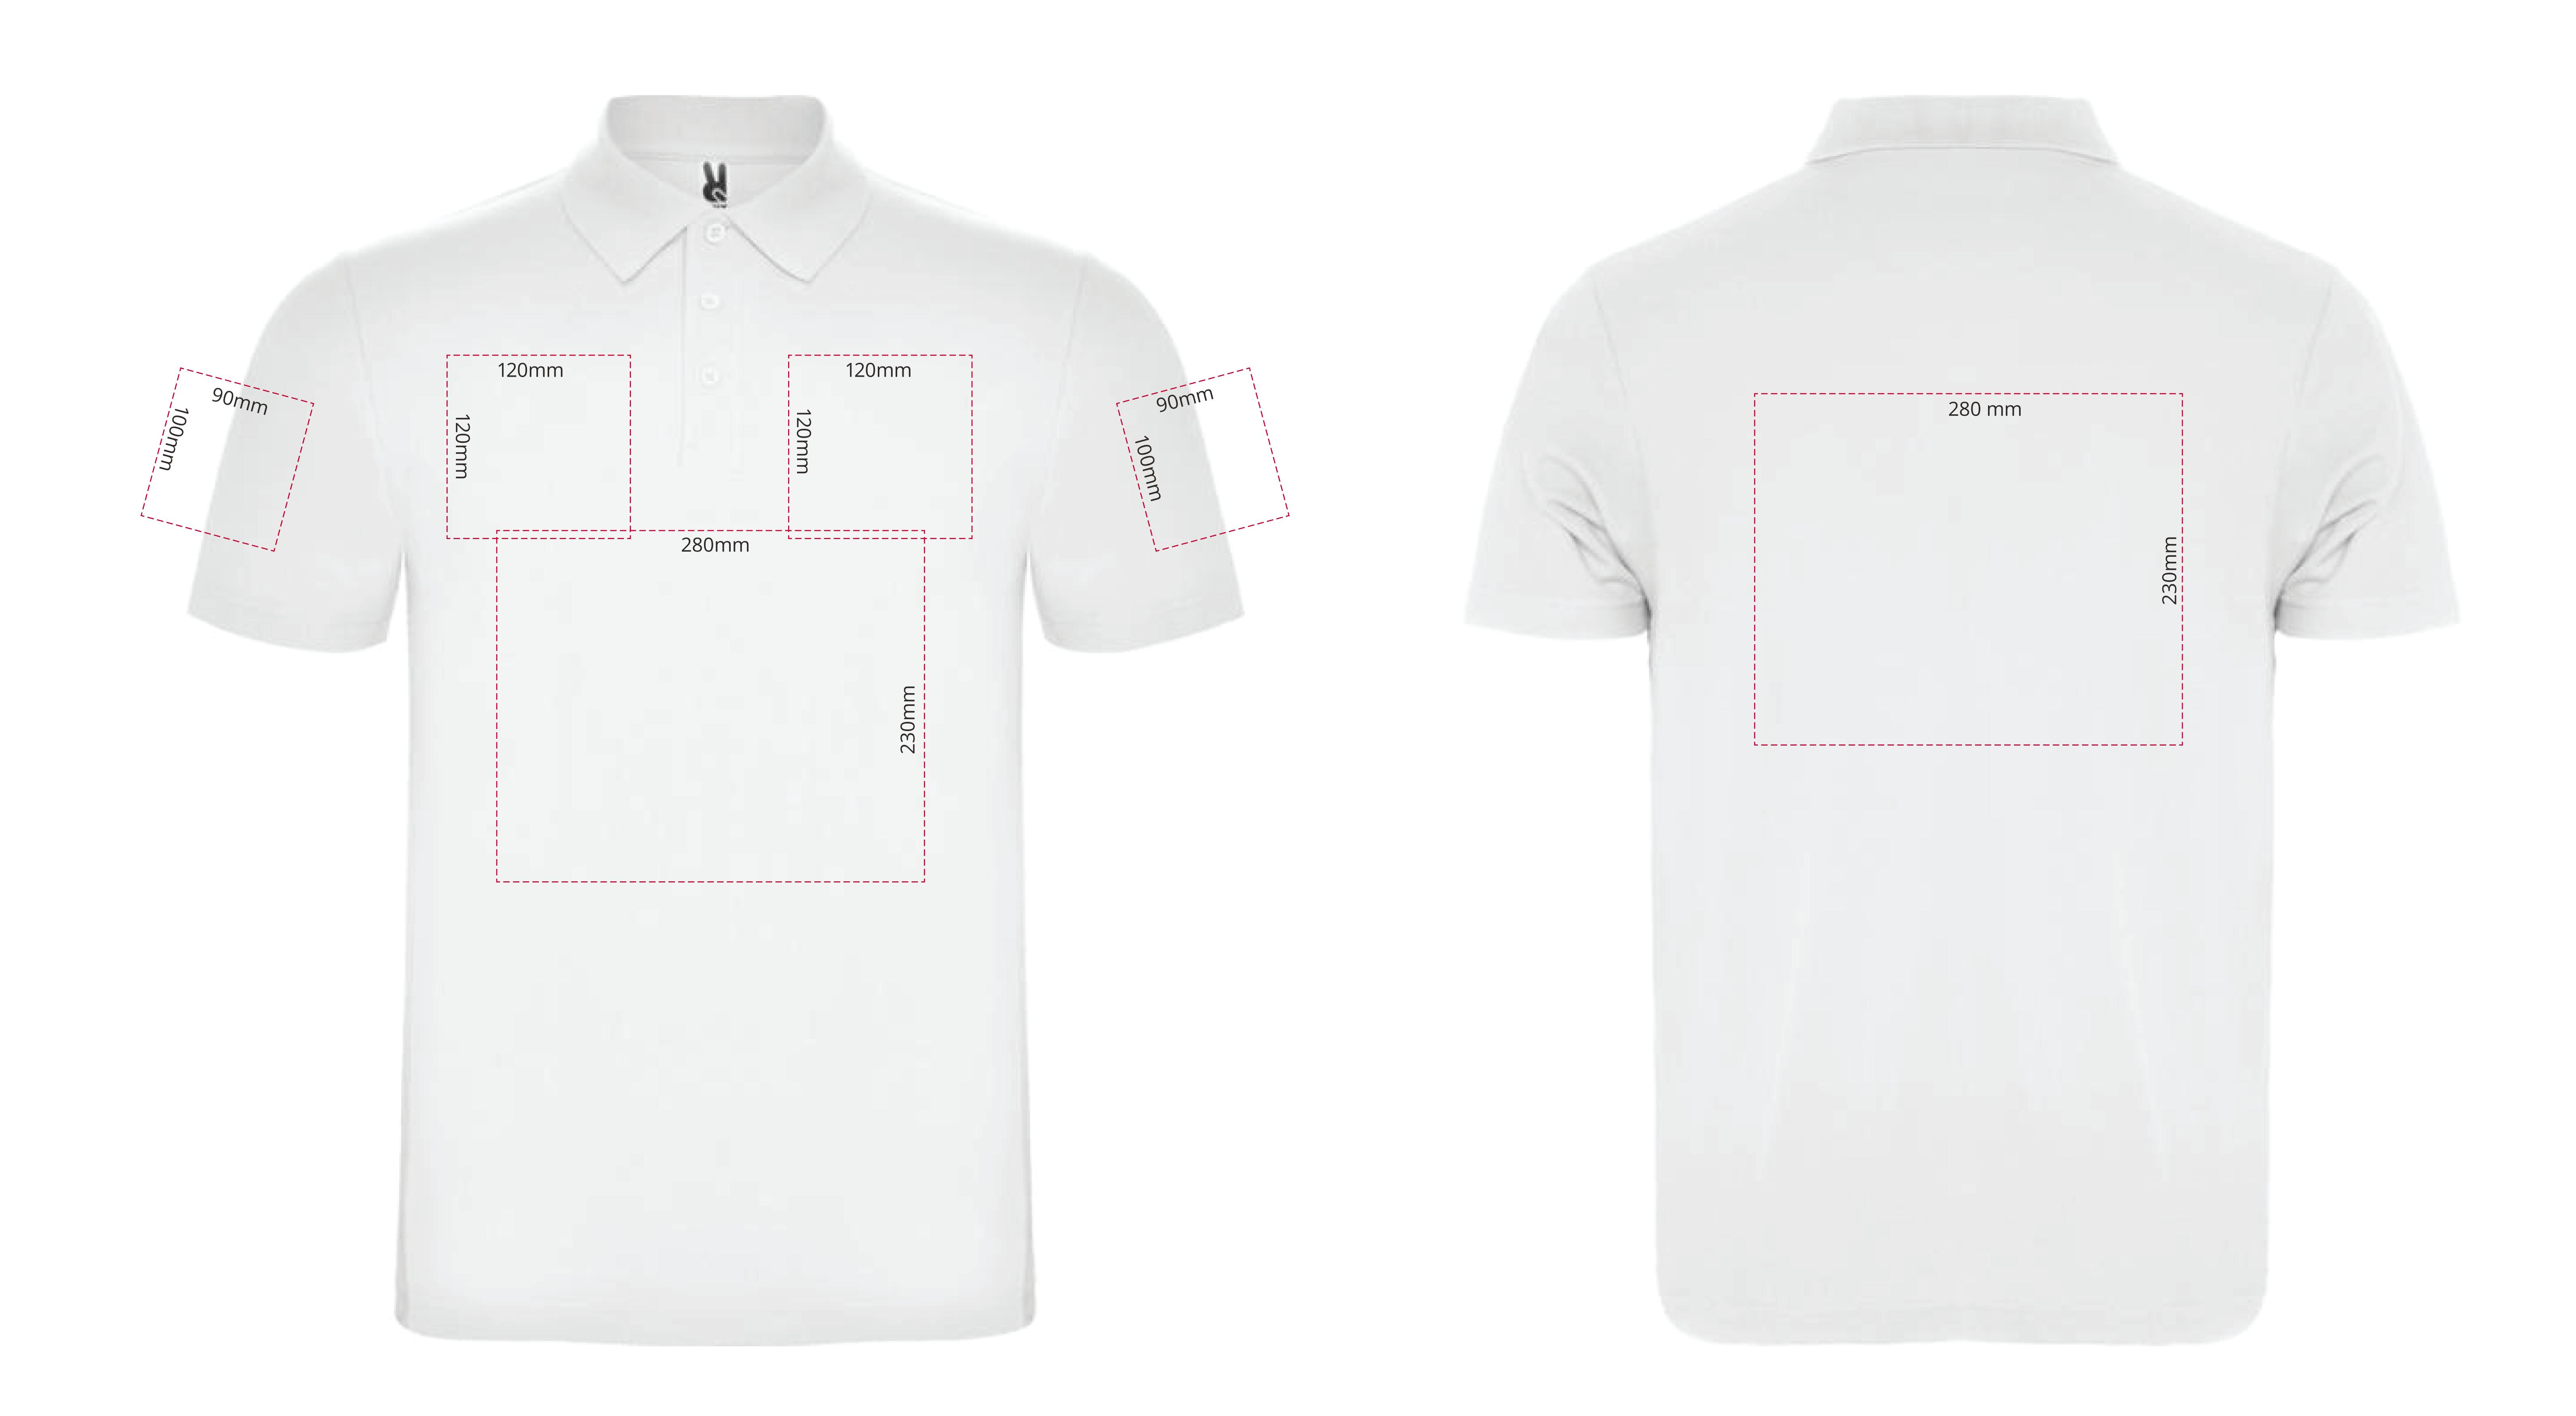

## YOUR VISUAL PROOF (1 of 2)

Visual purposes only. Please see page 2 for actual artwork size.

Order Reference XXXXXX Date created XX/XX/XX

Created by XX

245446 Product

Colour

Spot Colour Transfer/ Full Colour Transfer Branding

## **Artwork Advisories**

This template is not to scale and is to be used as a **guide for print size**& positioning only.

When transfer printed an outline edge (keyline) may be visible.

It is the customer's responsibility to ensure that the proof is correct in all areas. Please be sure to double-check spelling, grammar, layout and design before approving artwork. Due to the variation in monitor colours and adjustments, PDF proofs may not provide an accurate colour representation of the final product & printed work. Once artwork is approved, your order will be processed based on the above unless any amendments are made. All orders are subject to our terms and conditions.