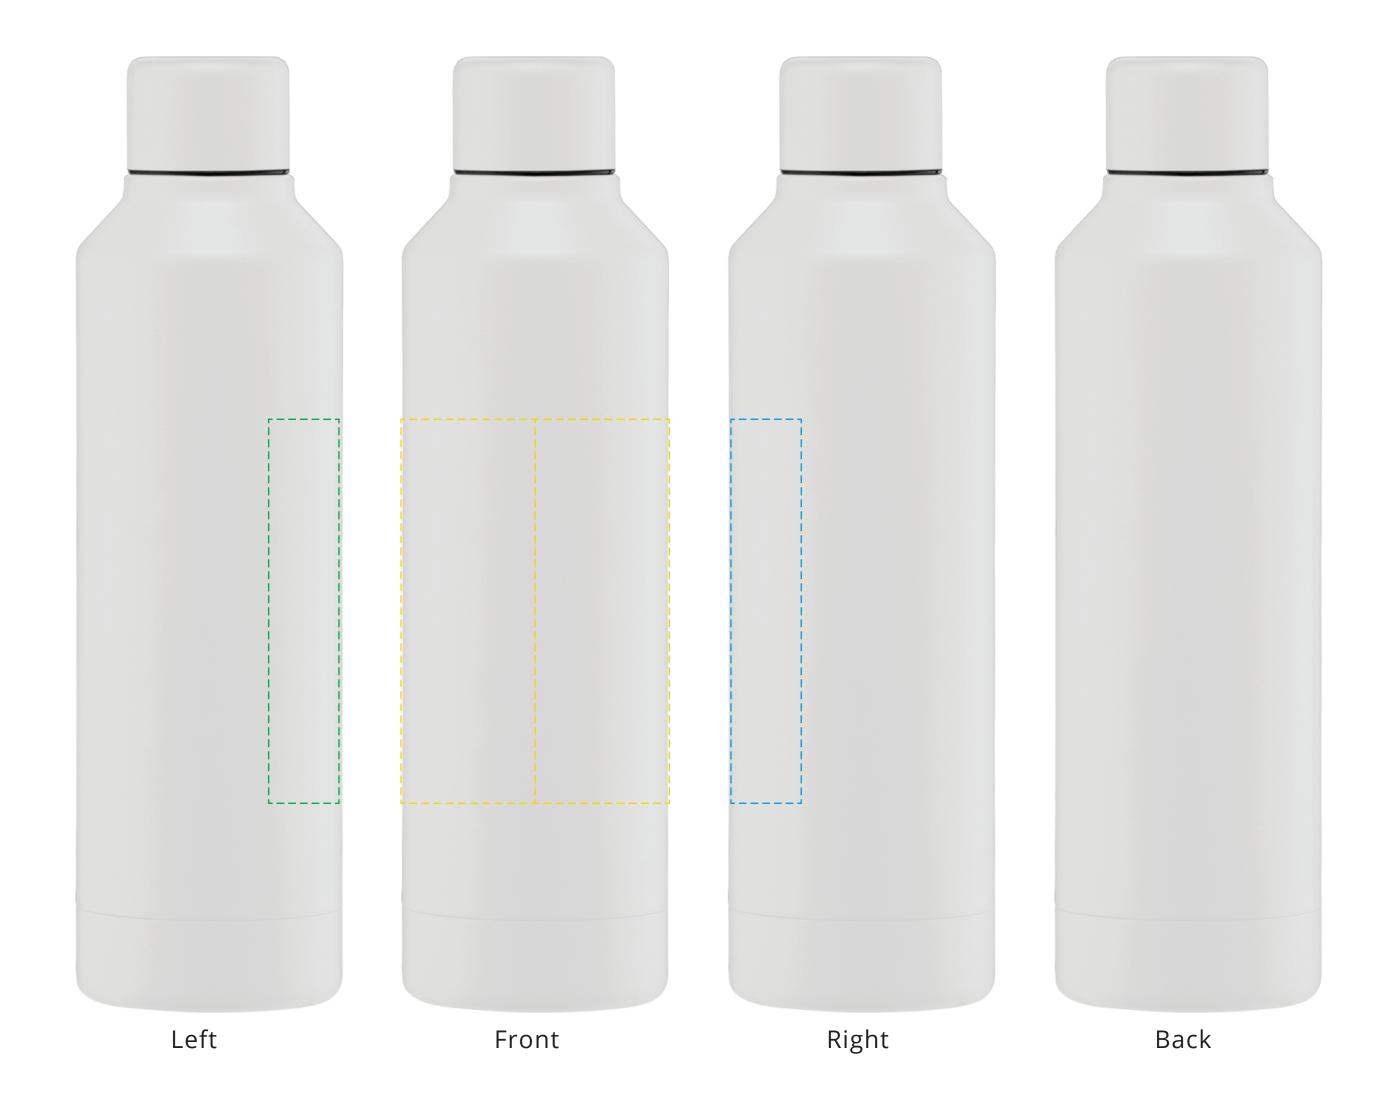

## YOUR VISUAL PROOF (1 of 2)

**For Visual Purposes Only.** Please see page 2 for actual artwork size.

Order Reference xxxxxx

Date created xx/xx/xx

Created by xx

Product 245448
Colour White

Branding Spot colour (1 col. max)

## Artwork Advisories

This template is not to scale and is to be used as a guide for print size & positioning only.

This product can only be printed in blue, white, purple, pink, black, magenta, yellow, light blue, orange, gray, green, red (please see swatch for colour references).