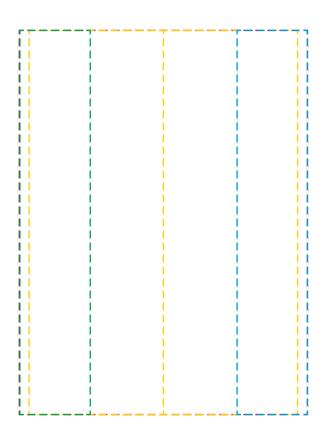

## YOUR VISUAL PROOF (2 of 2)

Visual scale 100%.

Order Reference

Date created

xxxxxx xx/xx/xx

Created by

Print area 76.2 x 101.6 mm

Logo size xx x xxmm