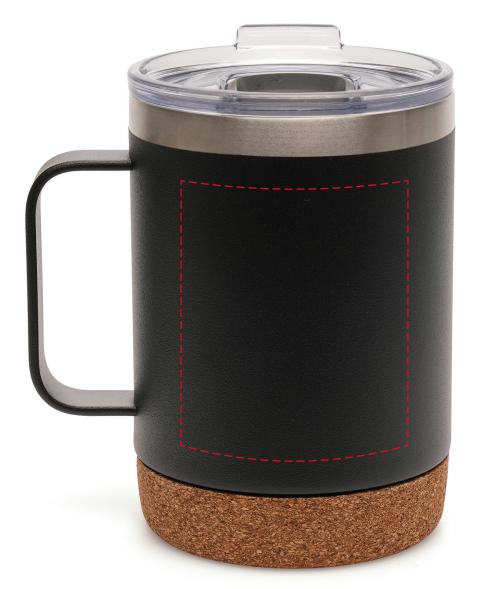

## YOUR VISUAL PROOF (1 of 2)

Side 1 Side 2

Visual purposes only. Please see page 2 for actual artwork size.

Order Reference xxxxxx

Date created xx/xx/xx

XX

Created by

Product 245454

Colour Black/Cork

Branding Engraved