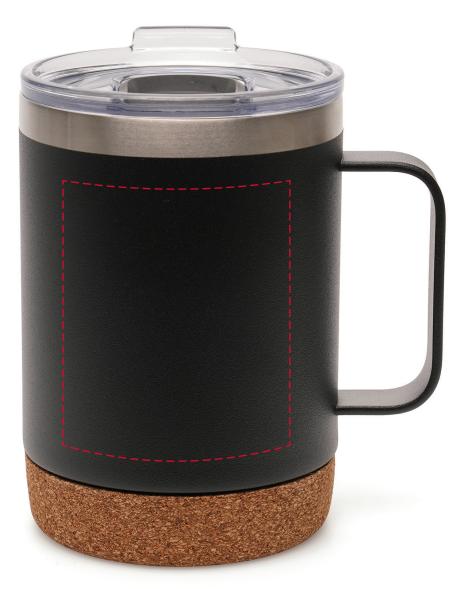

## YOUR VISUAL PROOF (1 of 2)

Side 1 Side 2

Visual purposes only. Please see page 2 for actual artwork size.

Order Reference xxxxxx

Date created xx/xx/xx

XX

Created by

Product 245454

Colour Black/Cork

Branding Engraved