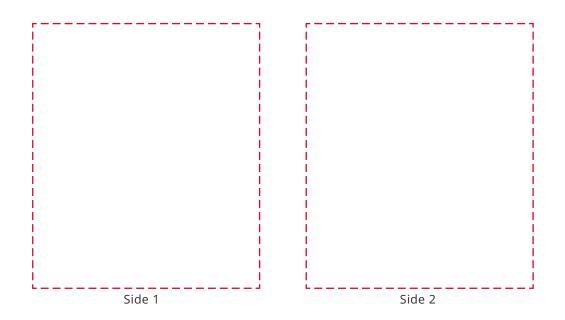

## YOUR VISUAL PROOF (2 of 2)

Visual scale 100%.

Order Reference

Date created

Created by

xxxxxx xx/xx/xx

Print area Logo size 60 x 70 mm xx x xx mm

Branding

Engraved