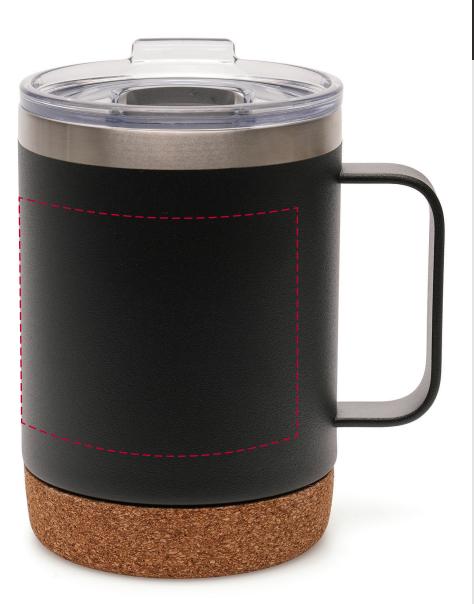

## YOUR VISUAL PROOF (2 of 2)

Visual scale 100%.

Order Reference
Date created

Created by

xxxxxx xx/xx/xx

Print area 160 x 60 mm Logo size xx x xx mm

Branding

Spot Colour (2 col. max.)