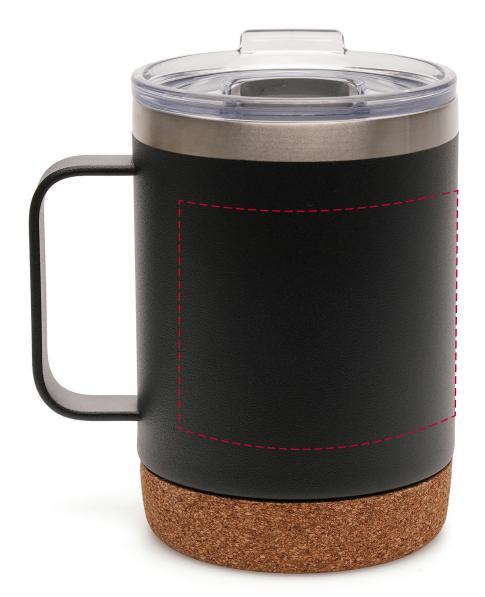

## YOUR VISUAL PROOF (1 of 2)

Visual purposes only. Please see page 2 for actual artwork size.

Order Reference xxxxxx

Date created xx/xx/xx

Created by xx

Product 245454

Colour Black/Cork

Branding Spot Colour (2 col. max.)

## Artwork Advisories

This template is not to scale and is to be used as a guide for print size & positioning only.

Due to the handle on the mug, the logo cannot be guaranteeed to print directly opposite on each face of the mug.