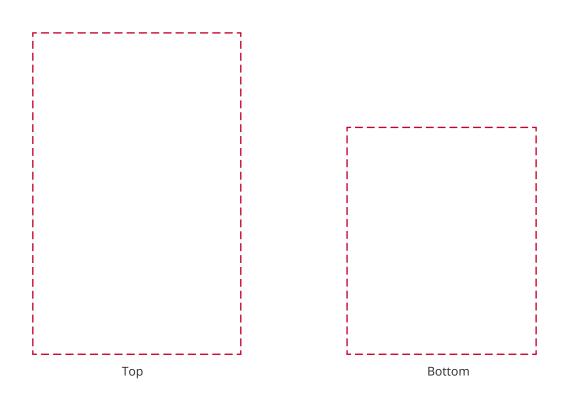

## YOUR VISUAL PROOF (2 of 2)

Visual scale 100%.

Order Reference Date created

xxxxxx xx/xx/xx

Created by

 Print area
 55 x 85mm(top)

 50 x 60mm (bottom)

Logo size xx x xxmm