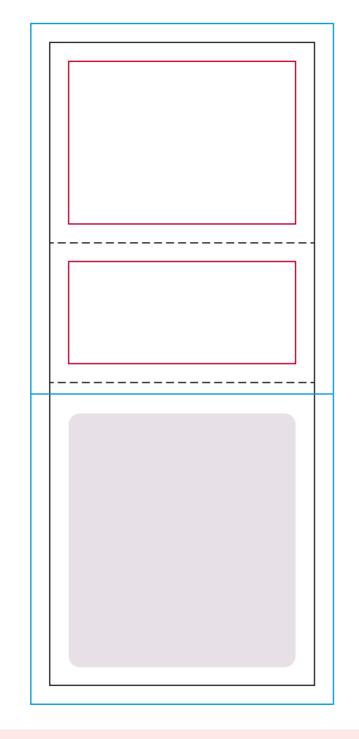

## YOUR VISUAL PROOF (2 of 2)

Order ReferencexxxxxxDate createdxx/xx/xxCreated byxx

| Print area | 70 x 170mm  |
|------------|-------------|
| Logo size  | xx x xxmm   |
| Branding   | Full Colour |

No Print Area (Ingredients and important info.)

- –––· Fold Line
- —— Safe Text Area

—— Product Size / Print Area

Bleed

Visual scale 100%.