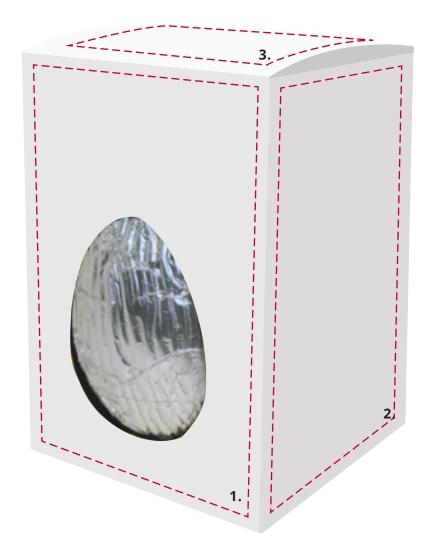

## YOUR VISUAL PROOF (1 of 2)

**For Visual Purposes Only.** Please see page 2 for actual artwork size.

Order Reference xxxxxx

Date created xx/xx/xx

Created by xx

Product 245470 Colour White

Branding Full Colour

## YOUR VISUAL PROOF (2 of 2)

Visual scale 100%.

----- Bleed

Order Reference XXXXXX Date created xx/xx/xx Created by XX

All Over Print Print area Logo size xx x xxmm Branding Full Colour

Match the numbers on to the numbers on the warped image.