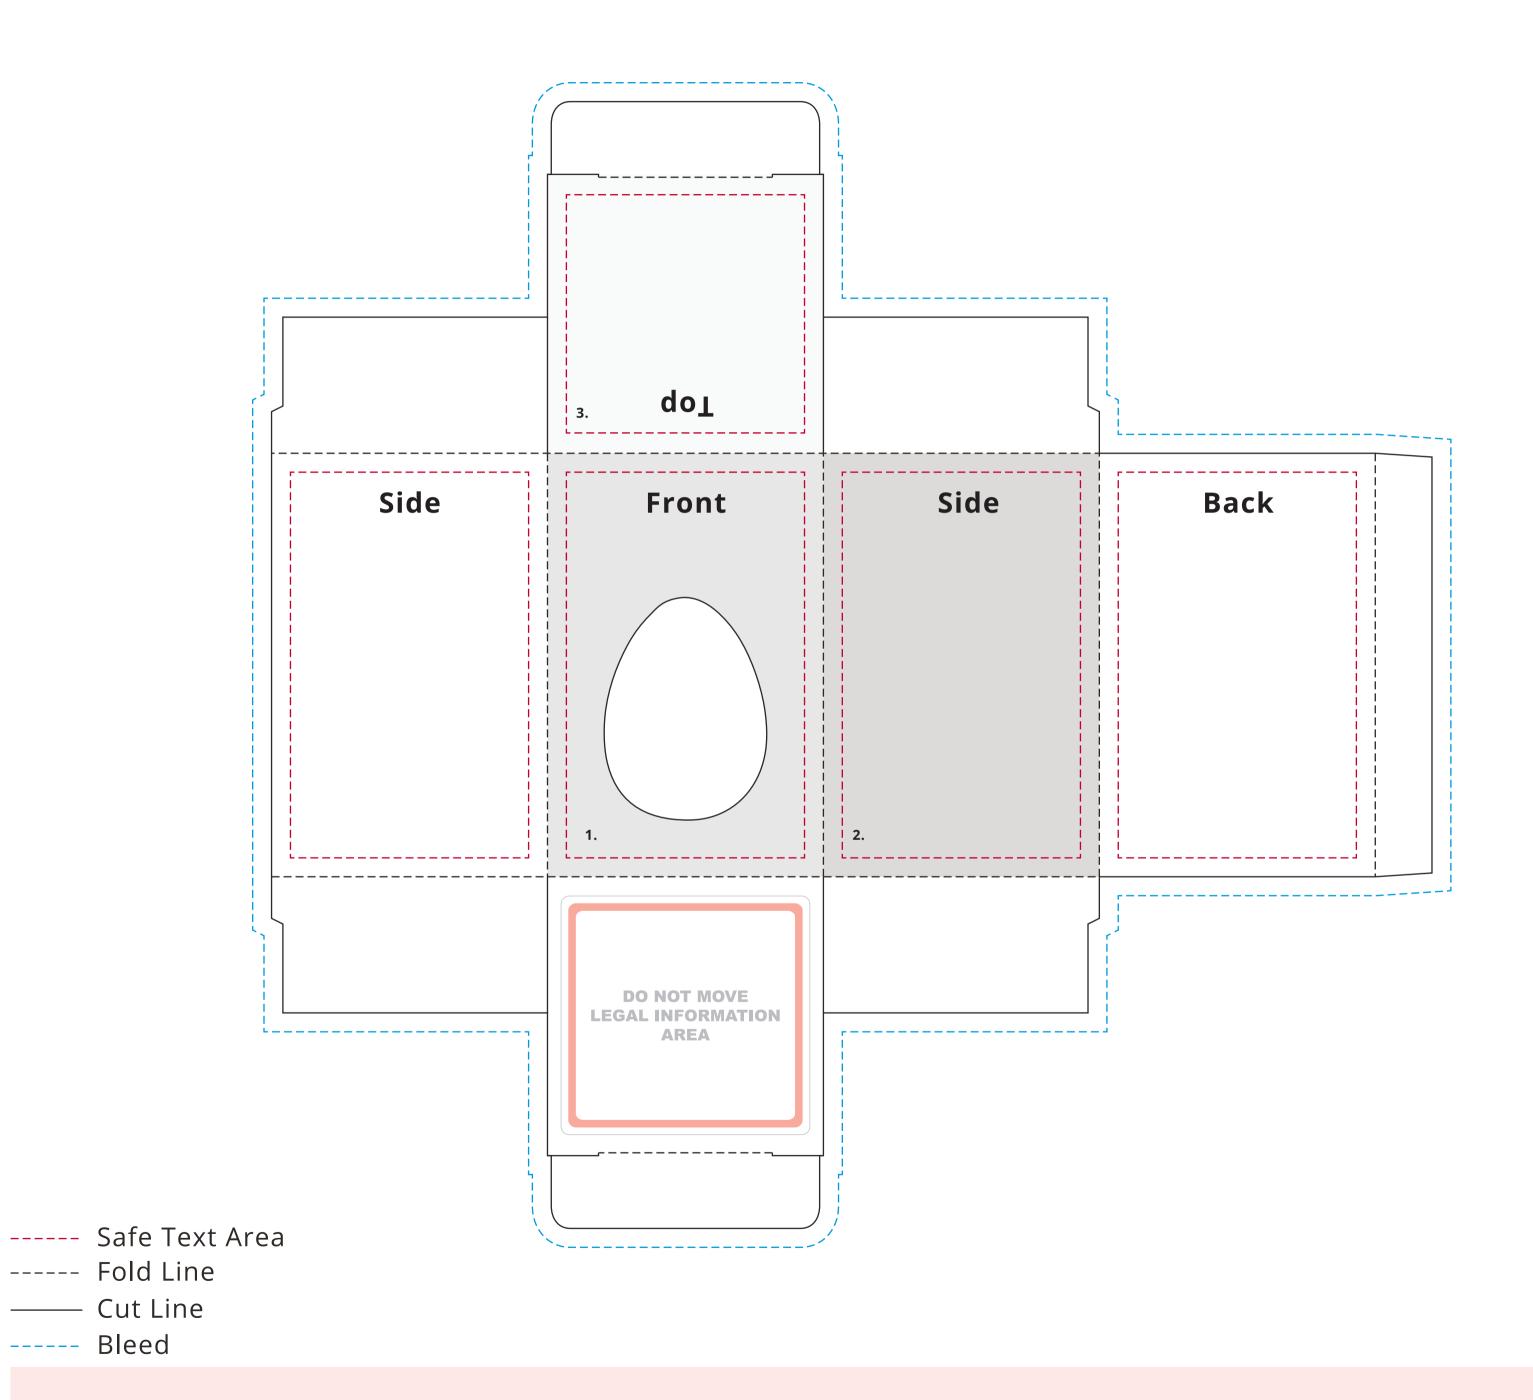

## YOUR VISUAL PROOF (2 of 2)

Visual scale 100%.

----- Bleed

Order Reference XXXXXX Date created xx/xx/xx Created by XX

All Over Print Print area Logo size xx x xxmm Branding Full Colour

Match the numbers on to the numbers on the warped image.