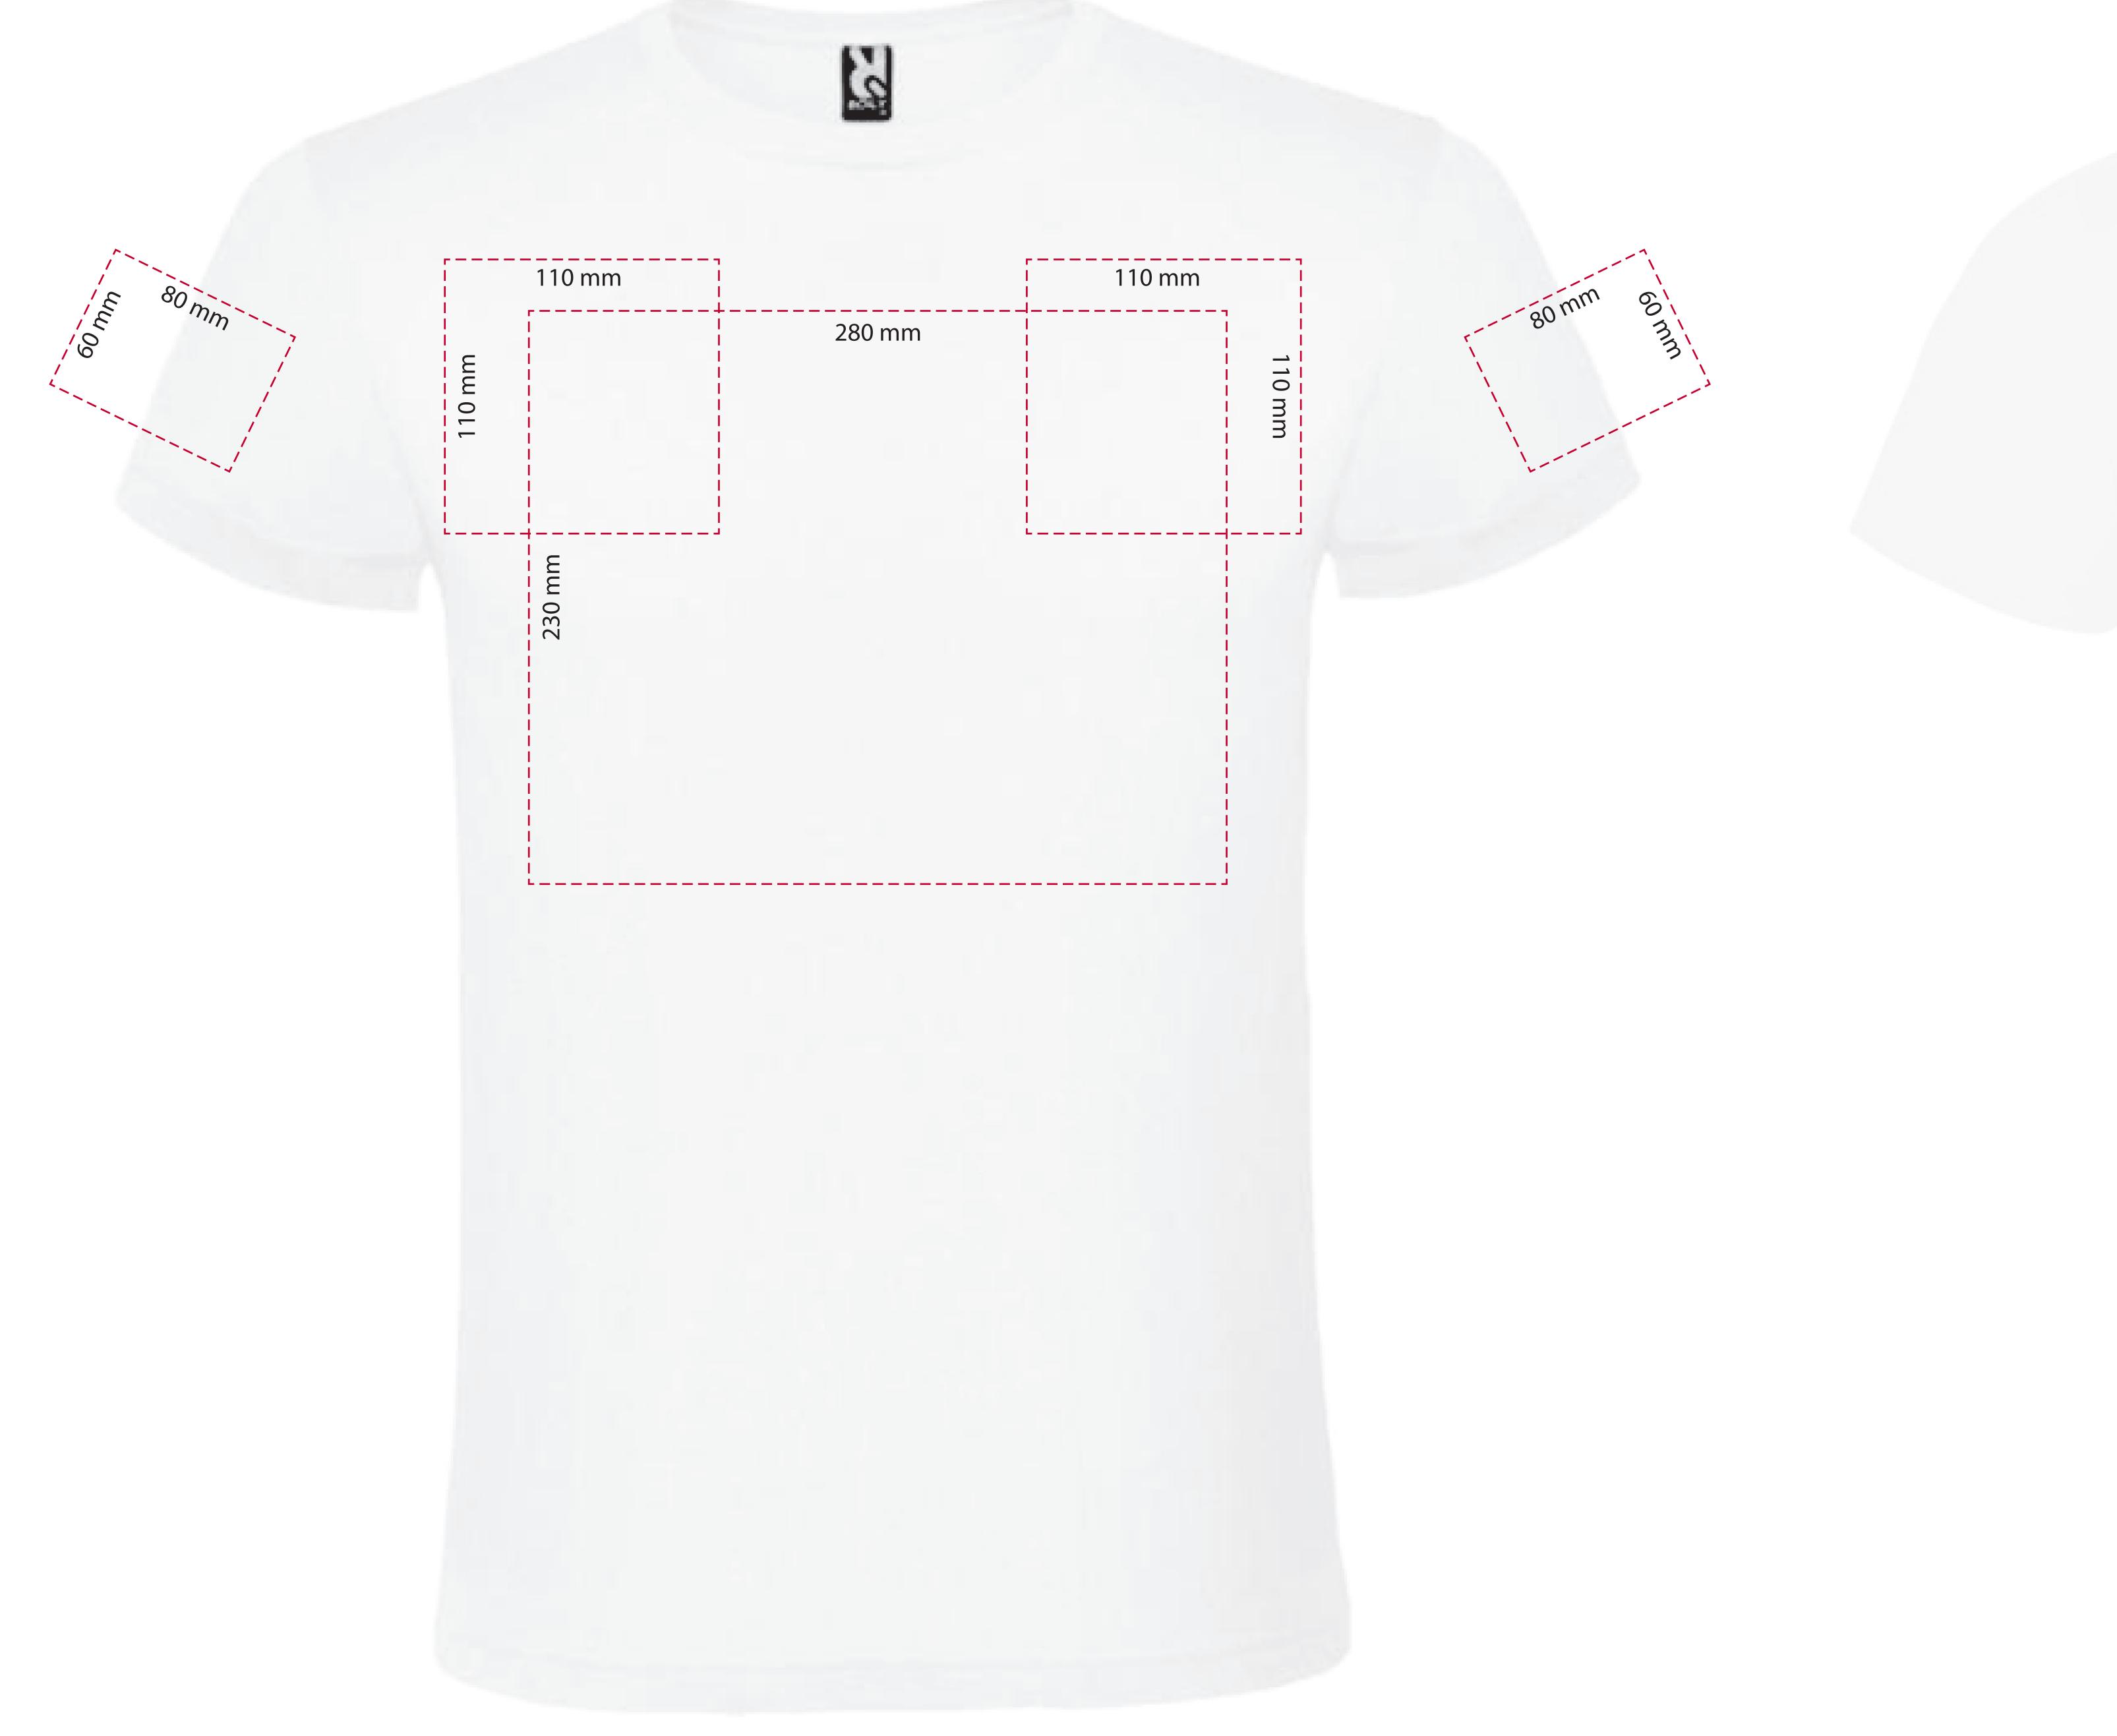

## YOUR VISUAL PROOF (1 of 2)

For Visual Purposes Only. Please see page 2 for actual artwork size.

Order Reference xxxxxx Date created xx/xx/xx Created by XX

Product 245473 Colour White Branding Full Colour (Transfer)

## **Artwork Advisories**

This template is not to scale and is to be used as a **guide for print size & positioning only. Full colour printed colours may differ** when printed to the

final product.

When transfer printed an outline edge (keyline) may be visible.

It is the customer's responsibility to ensure that the proof is correct in all areas. Please be sure to double-check spelling, grammar, layout and design before approving artwork. Due to the variation in monitor colours and adjustments, PDF proofs may not provide an accurate colour representation of the final product & printed work. Once artwork is approved, your order will be processed based on the above unless any amendments are made. All orders are subject to our terms and conditions.