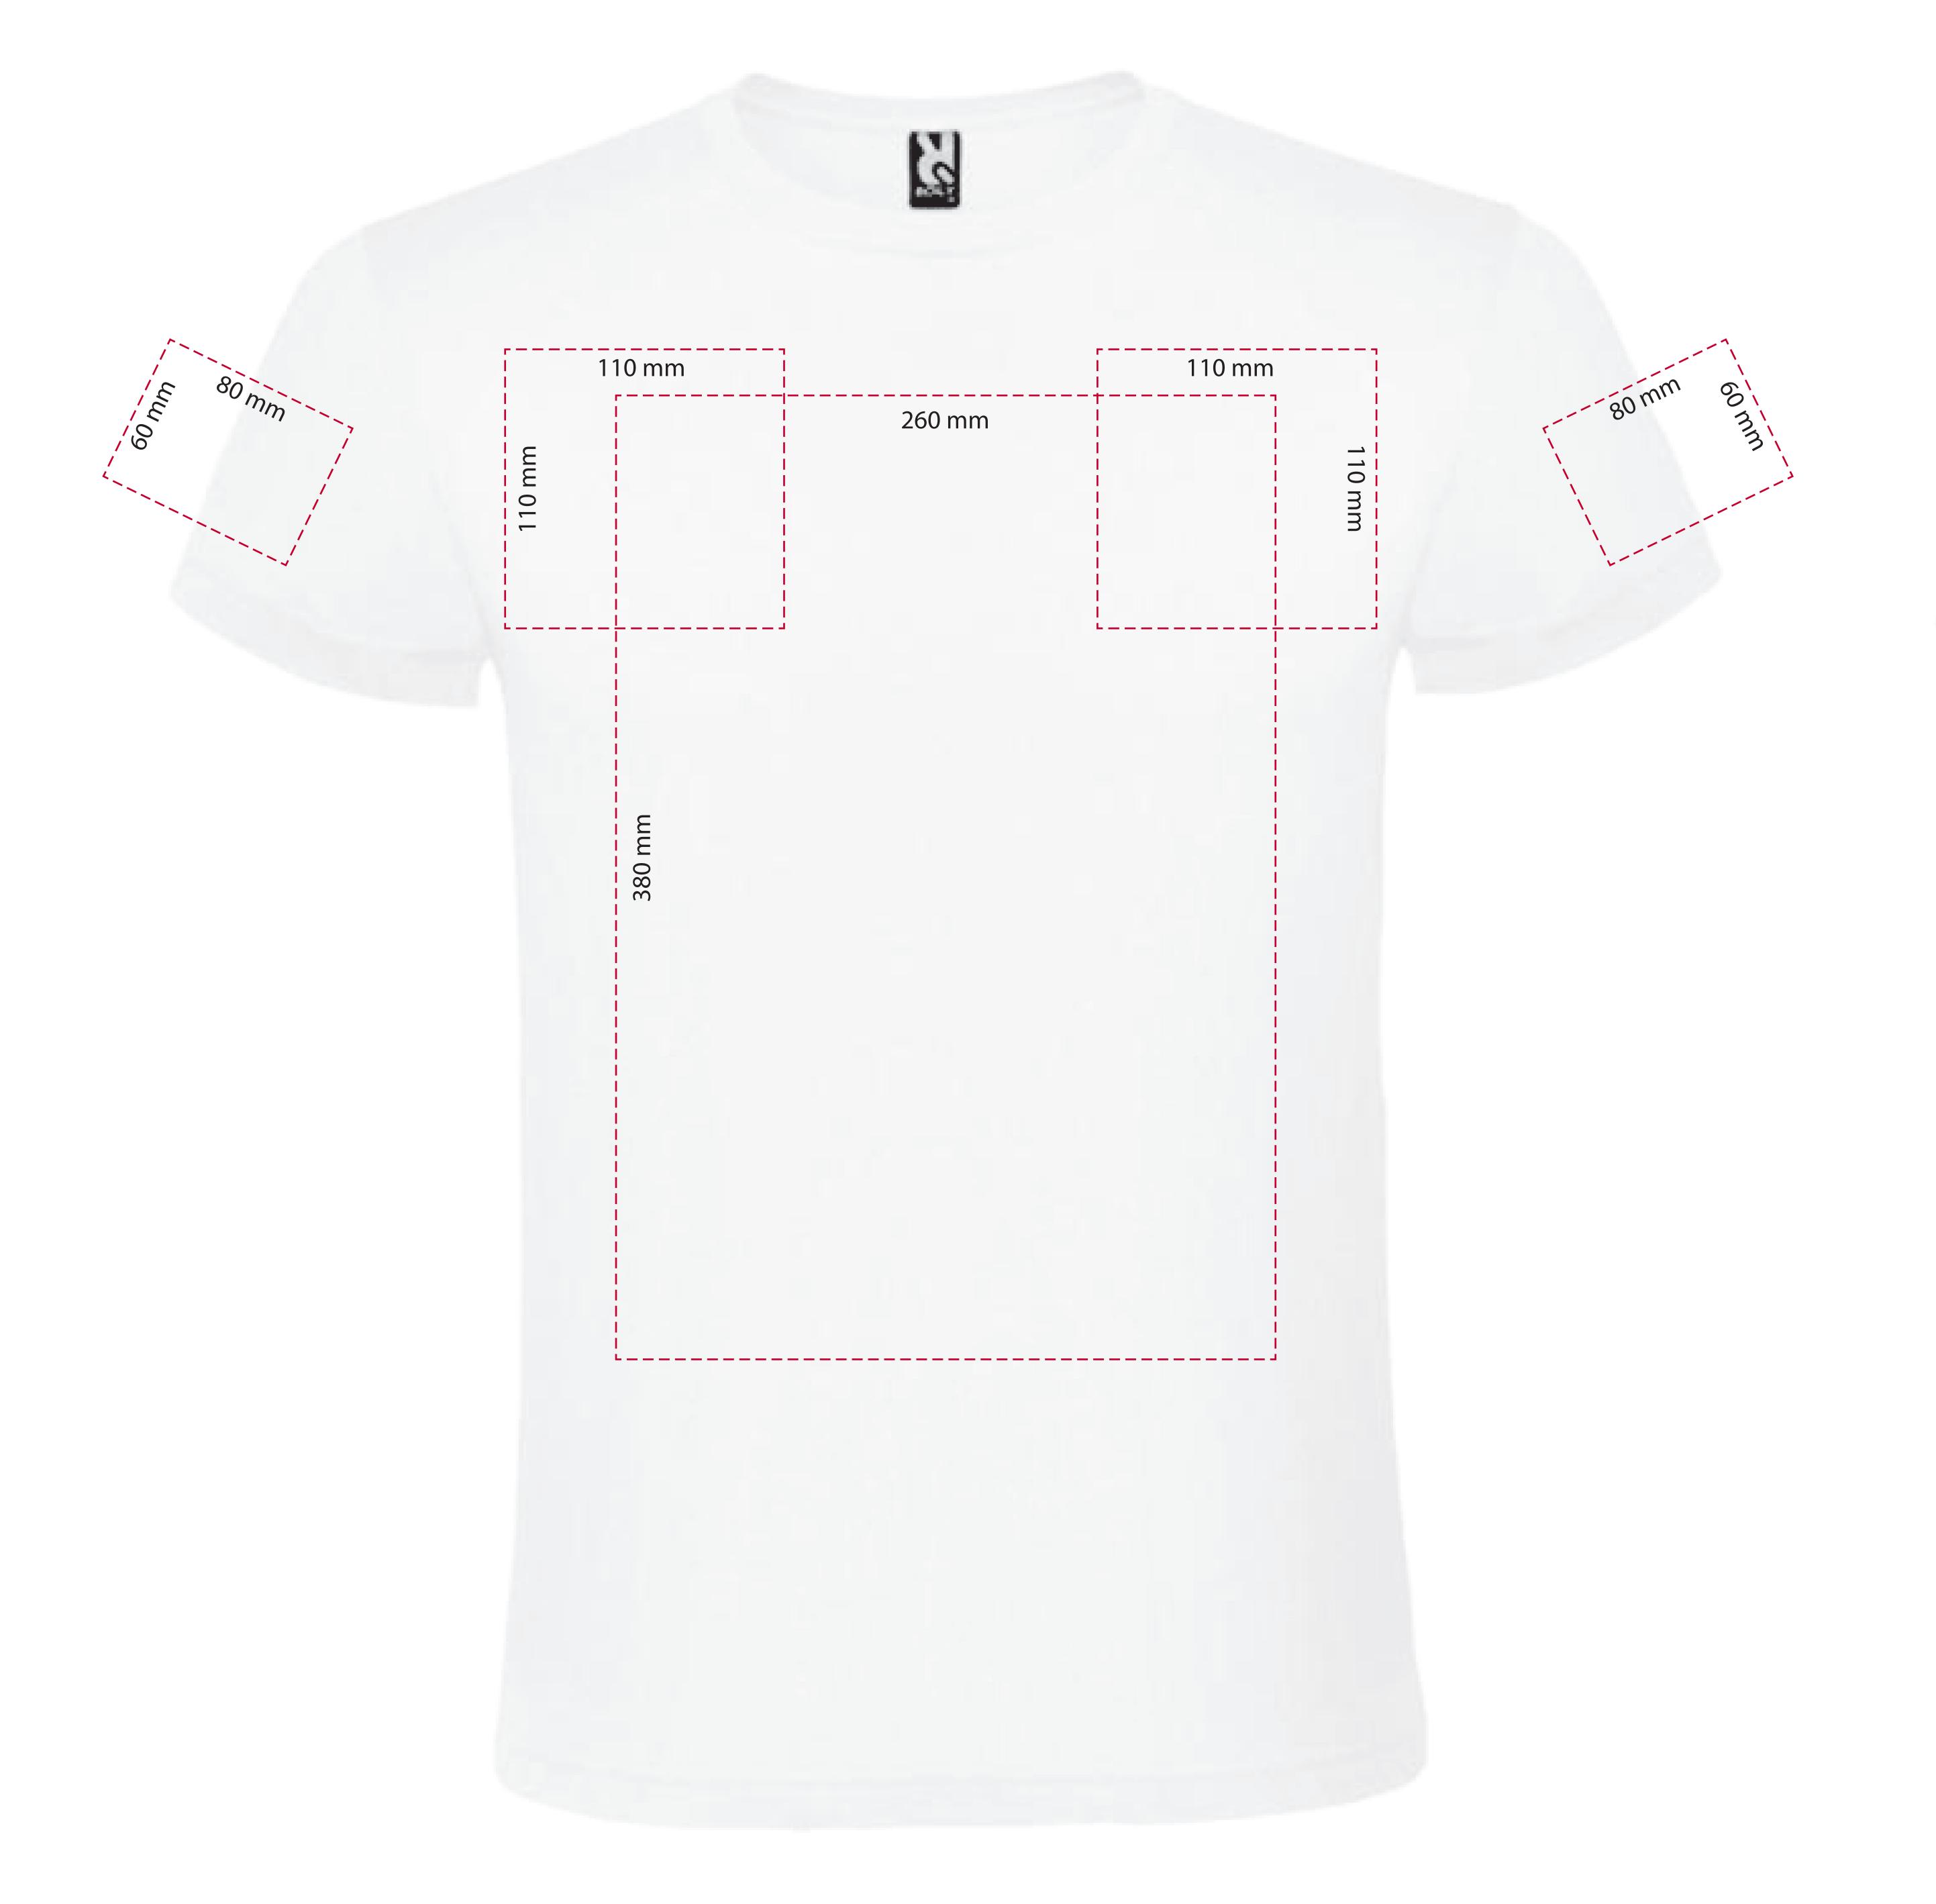

## YOUR VISUAL PROOF (1 of 2)

260 mm

Order Reference xxxxxxx

Date created xx/xx/xx

Created by xx

Product 245473

Colour White

**Branding** Spot Colour

## **Artwork Advisories**

This template is not to scale and is to be used as a **guide for print size** & positioning only.

It is the customer's responsibility to ensure that the proof is correct in all areas. Please be sure to double-check spelling, grammar, layout and design before approving artwork.