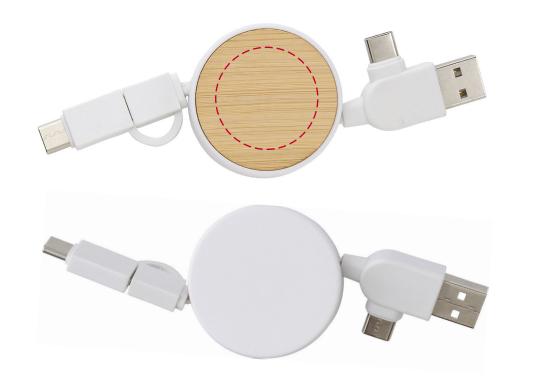

## YOUR VISUAL PROOF

Order ReferencexxxxxDate createdxx/xx/xxCreated byxx

| Product  | 245474   |
|----------|----------|
| Colour   | White    |
| Branding | Engraved |

Please note, the consistency of the engraving finish **WILL vary due to natural materials** 