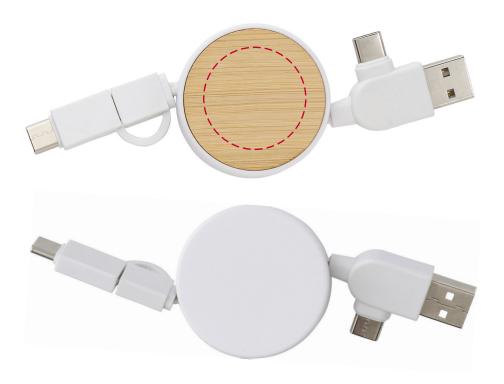

## YOUR VISUAL PROOF

Scale 100%

Print area

27 mm diameter

xx x xxmm

Logo size

Order Reference XXXXXX Date created xx/xx/xx Created by

245474 **Product** 

Colour White

Spot Colour / Full Colour Branding

XX