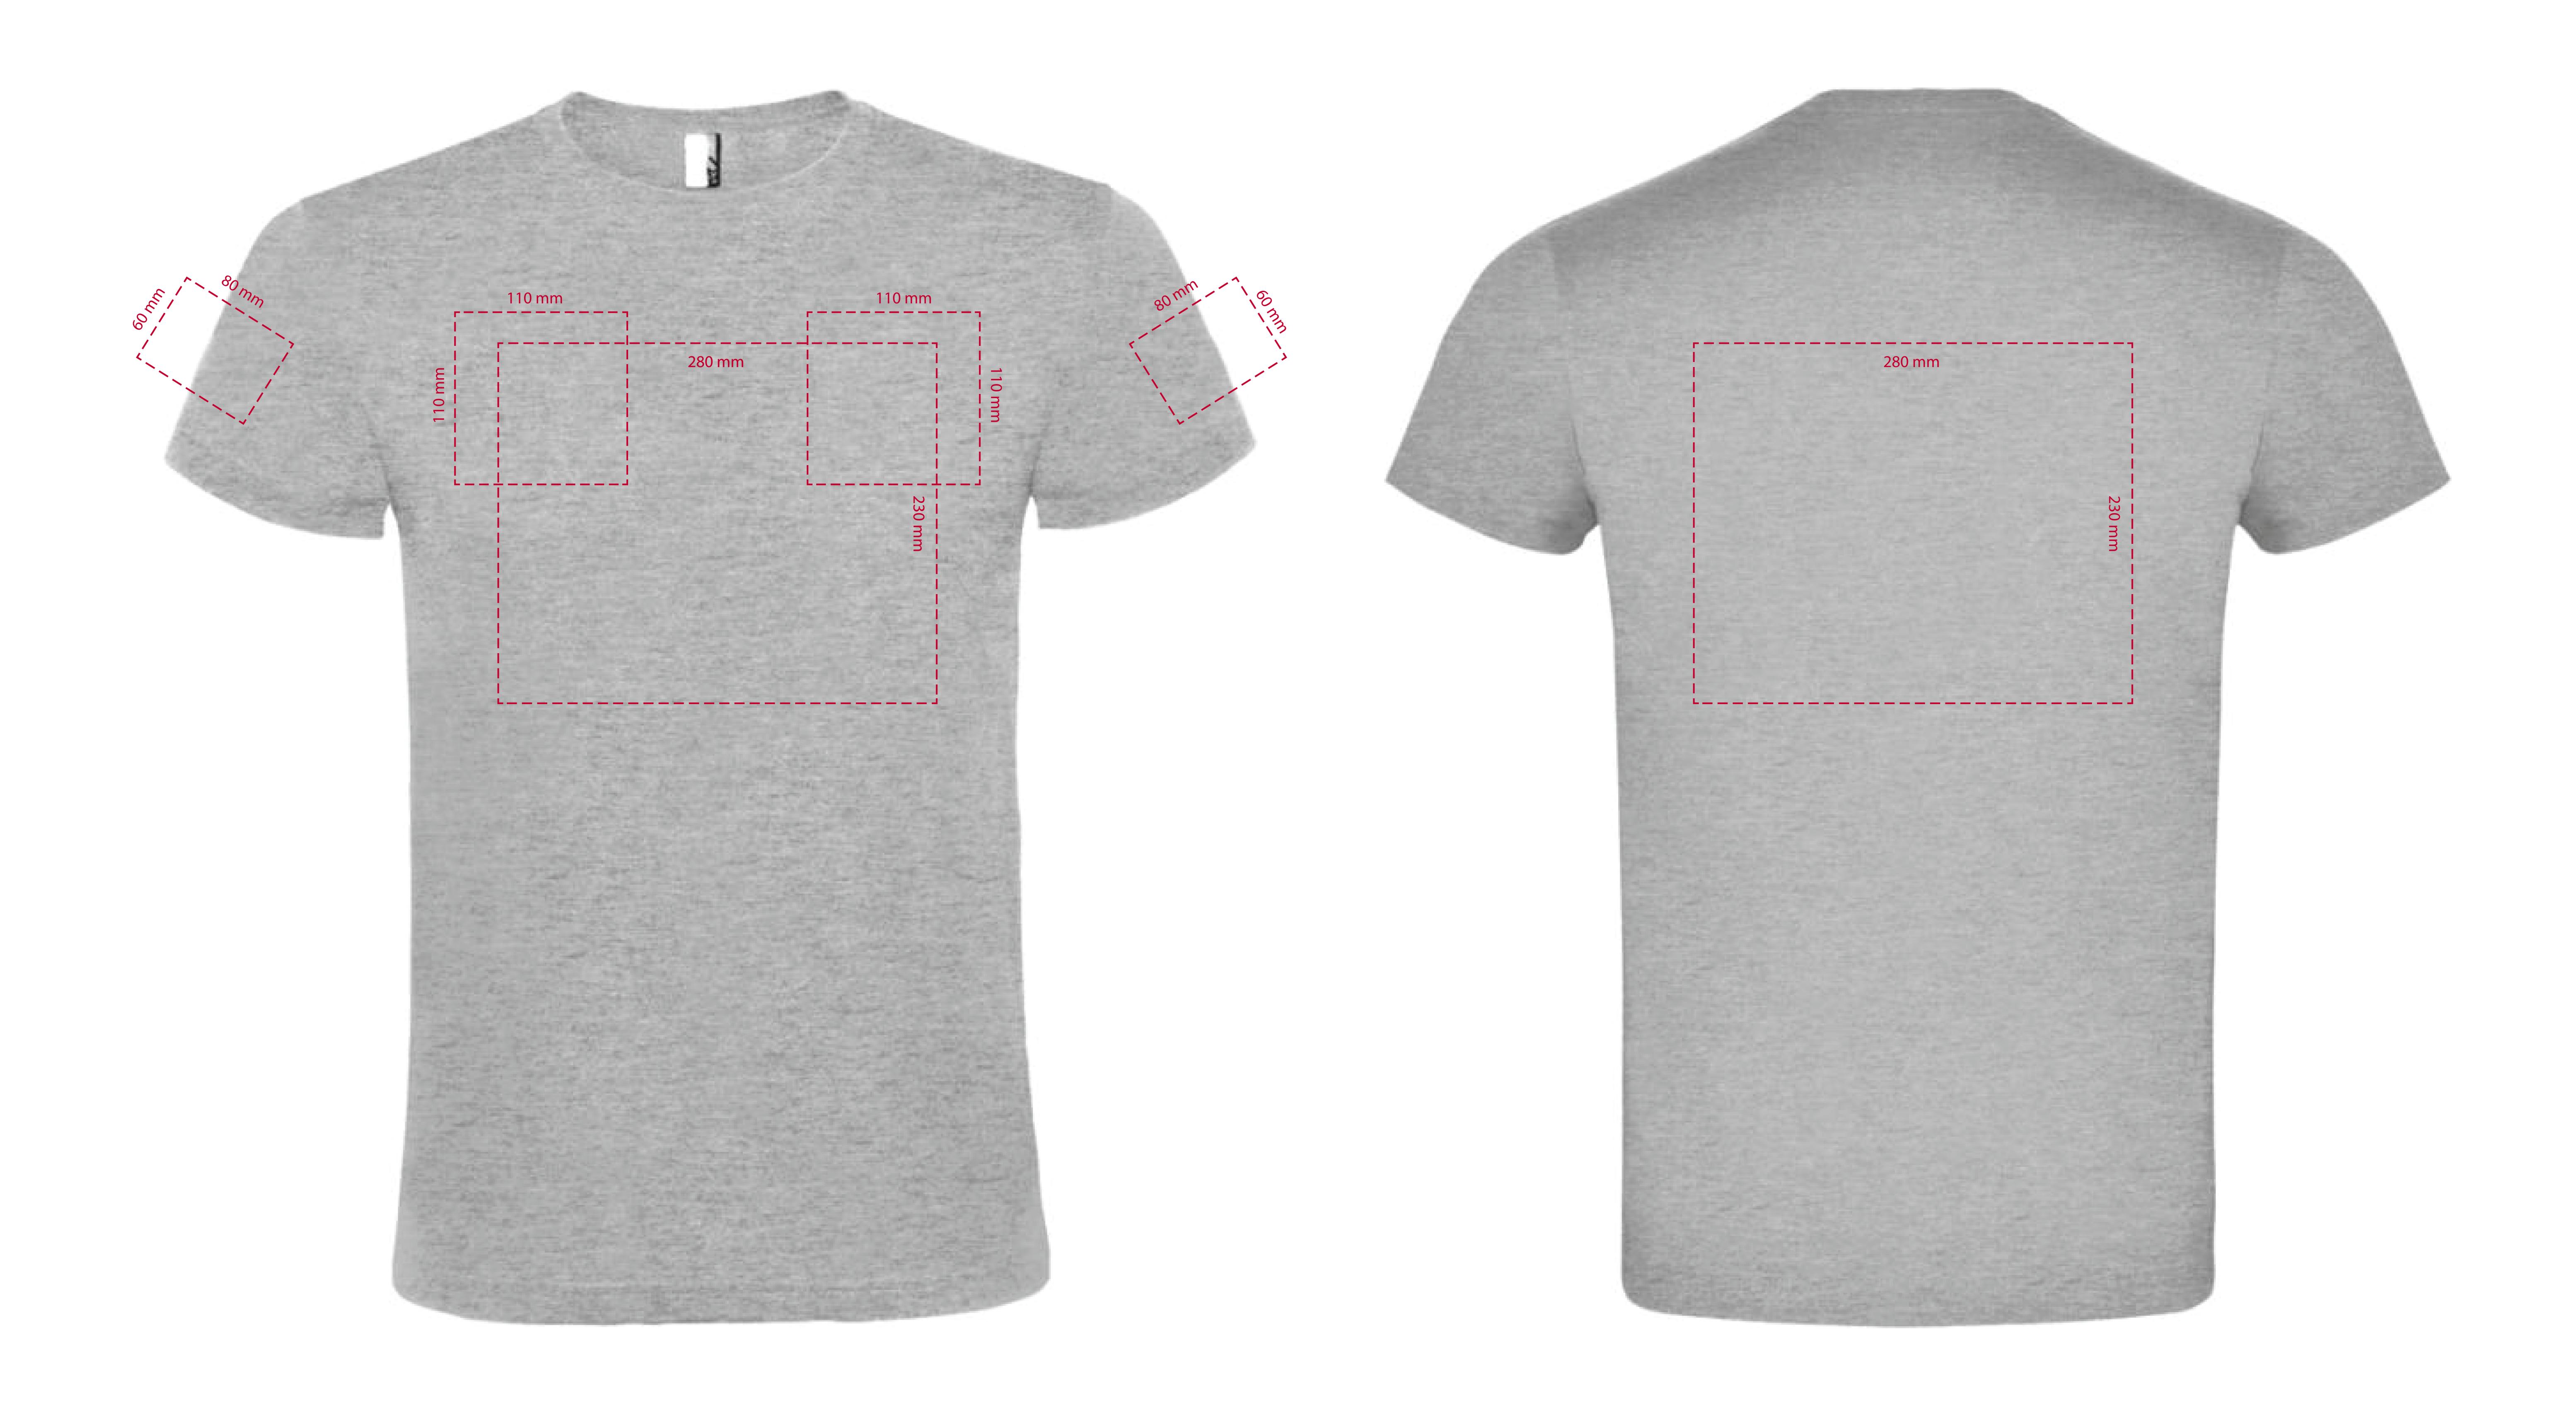

## YOUR VISUAL PROOF (2 of 2)

Visual scale 100%.

Order Reference Date created Created by

XXXXXXX XX/XX/XX XX

Print Position Print area Logo size Branding

#### XXXXXX

280 x 230 mm xx x xx mm Spot Colour