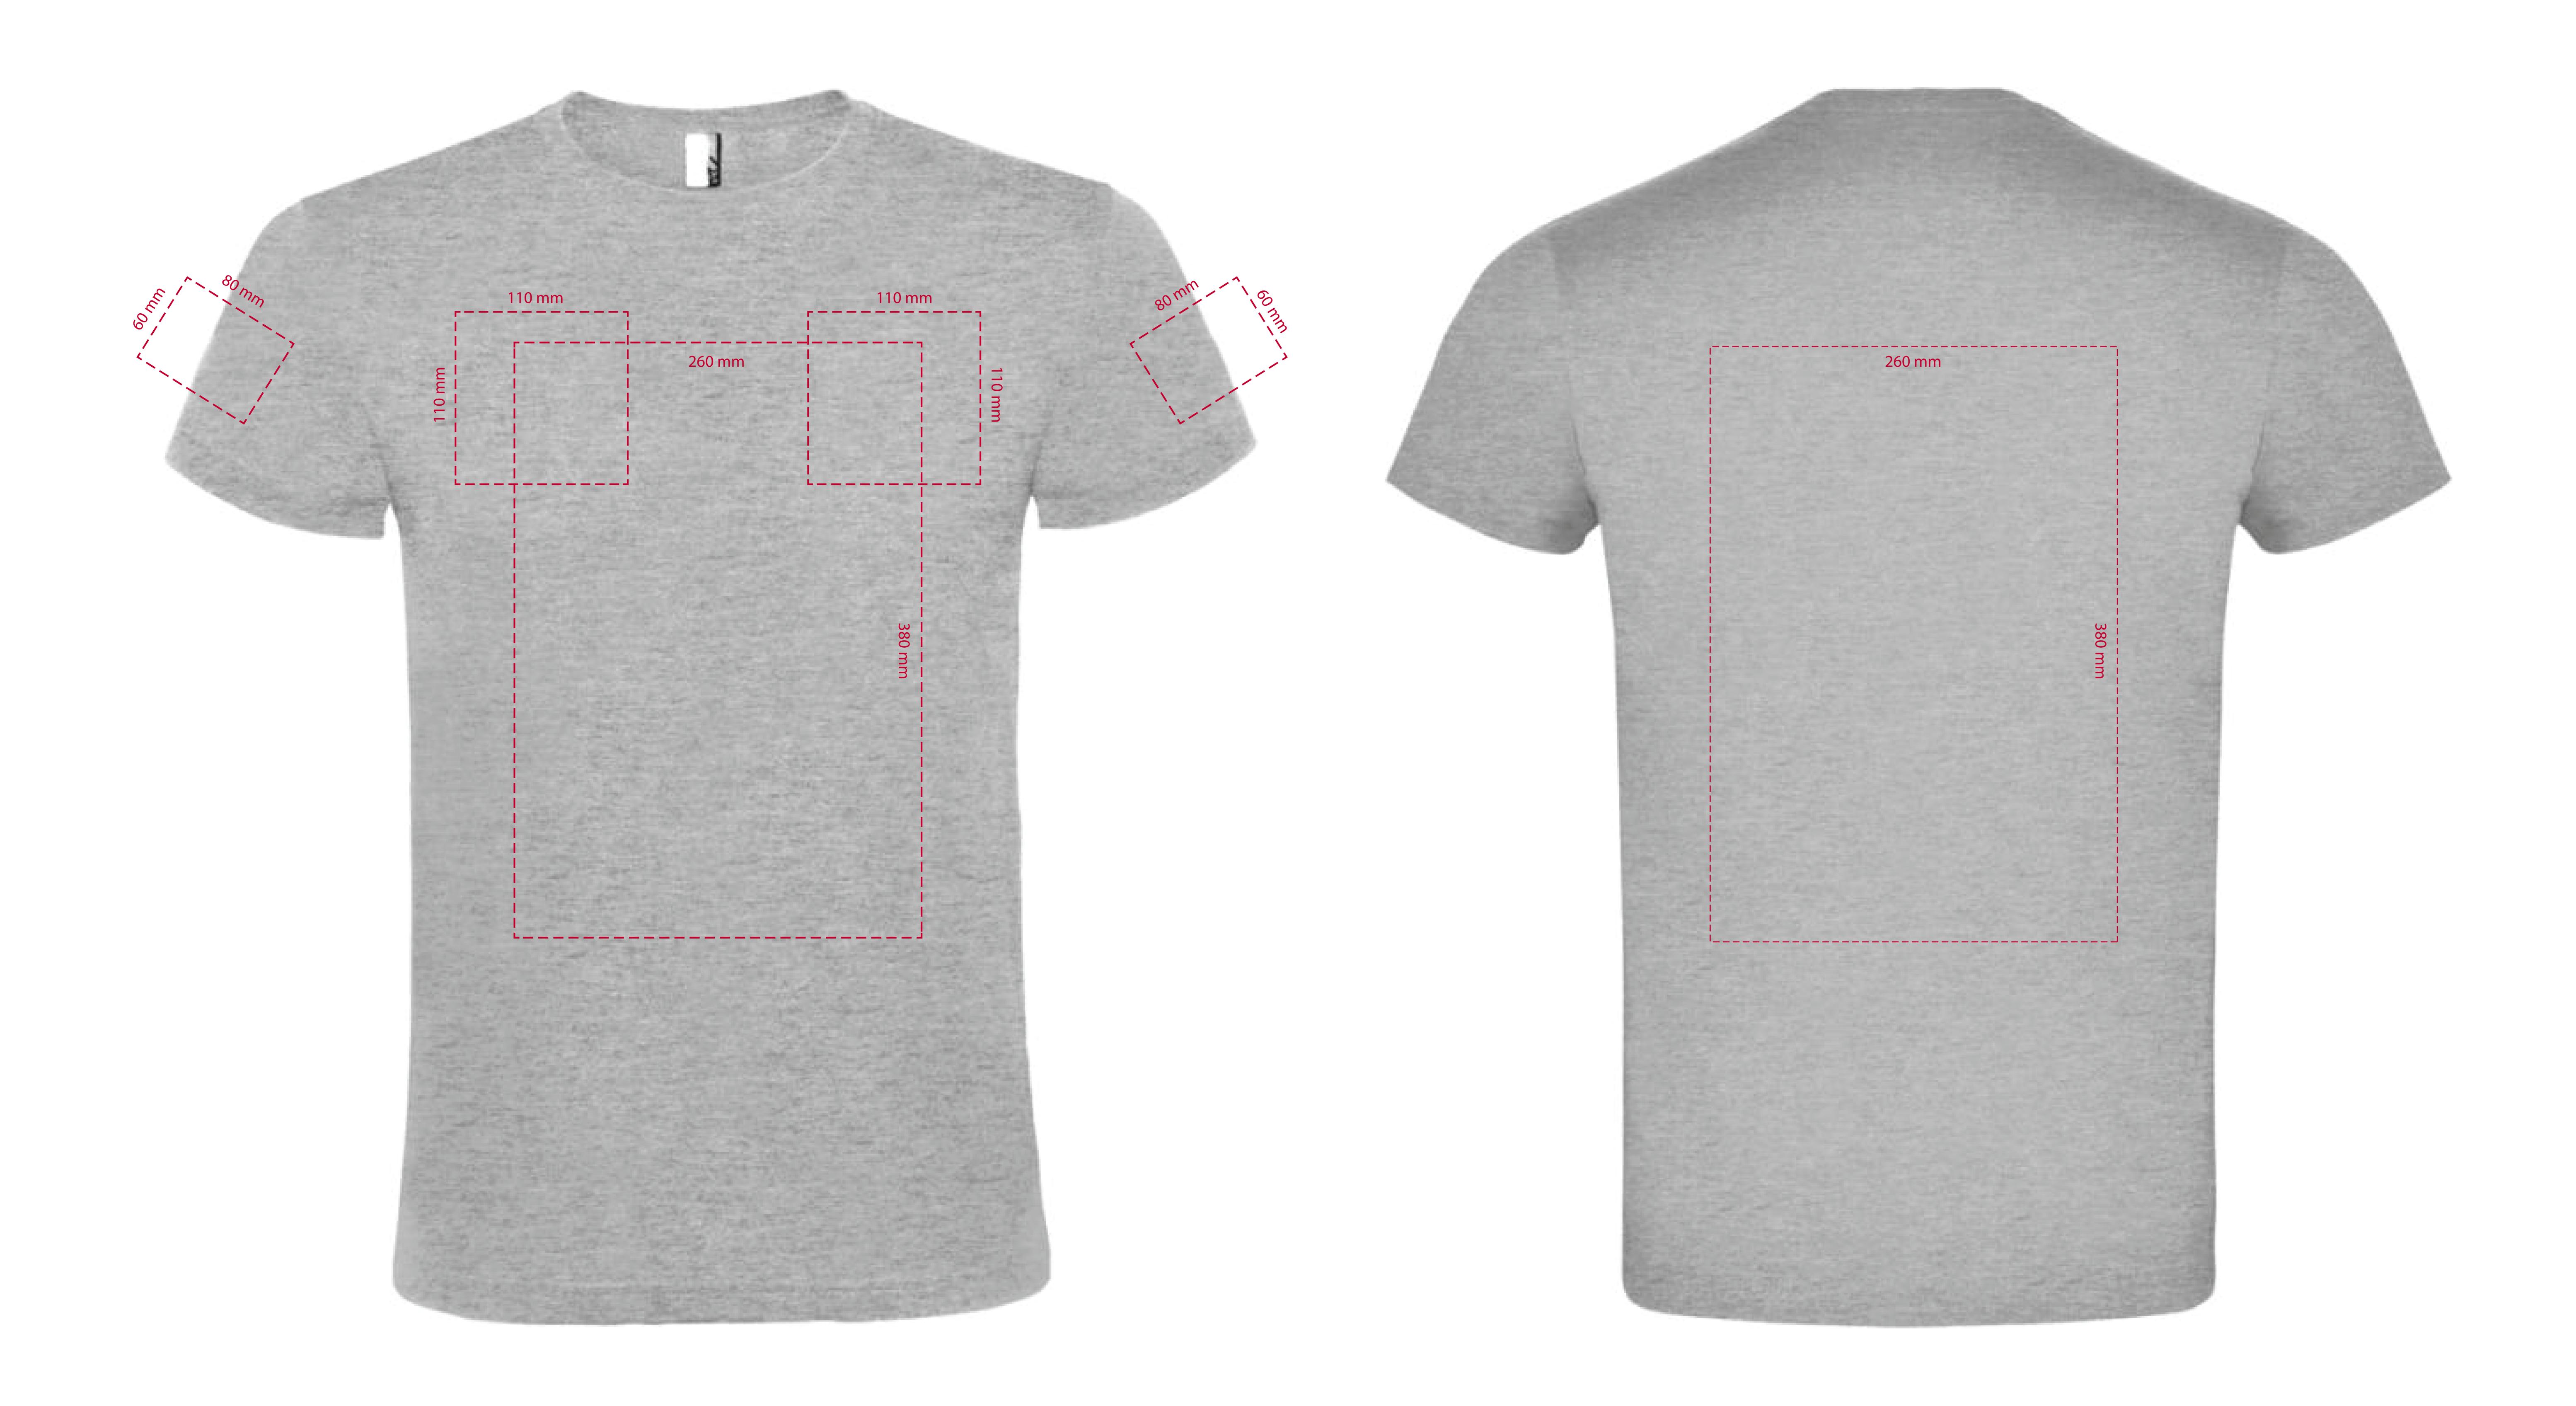

## YOUR VISUAL PROOF (2 of 2)

Visual scale 100%.

\_\_\_\_\_\_

Order Reference Date created Created by

XXXXXXX xx/xx/xx XX

**Print Position** Print area Logo size Branding

#### XXXXXX

260 x 380 mm xx x xx mm Spot Colour