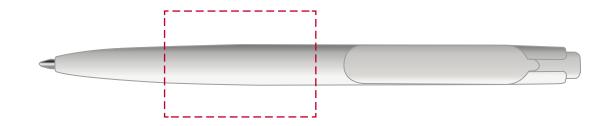

## YOUR VISUAL PROOF

Order ReferencexxxxxDate createdxx/xx/xxCreated byxx

| Product  | 245490      |
|----------|-------------|
| Colour   | White       |
| Branding | Spot Colour |