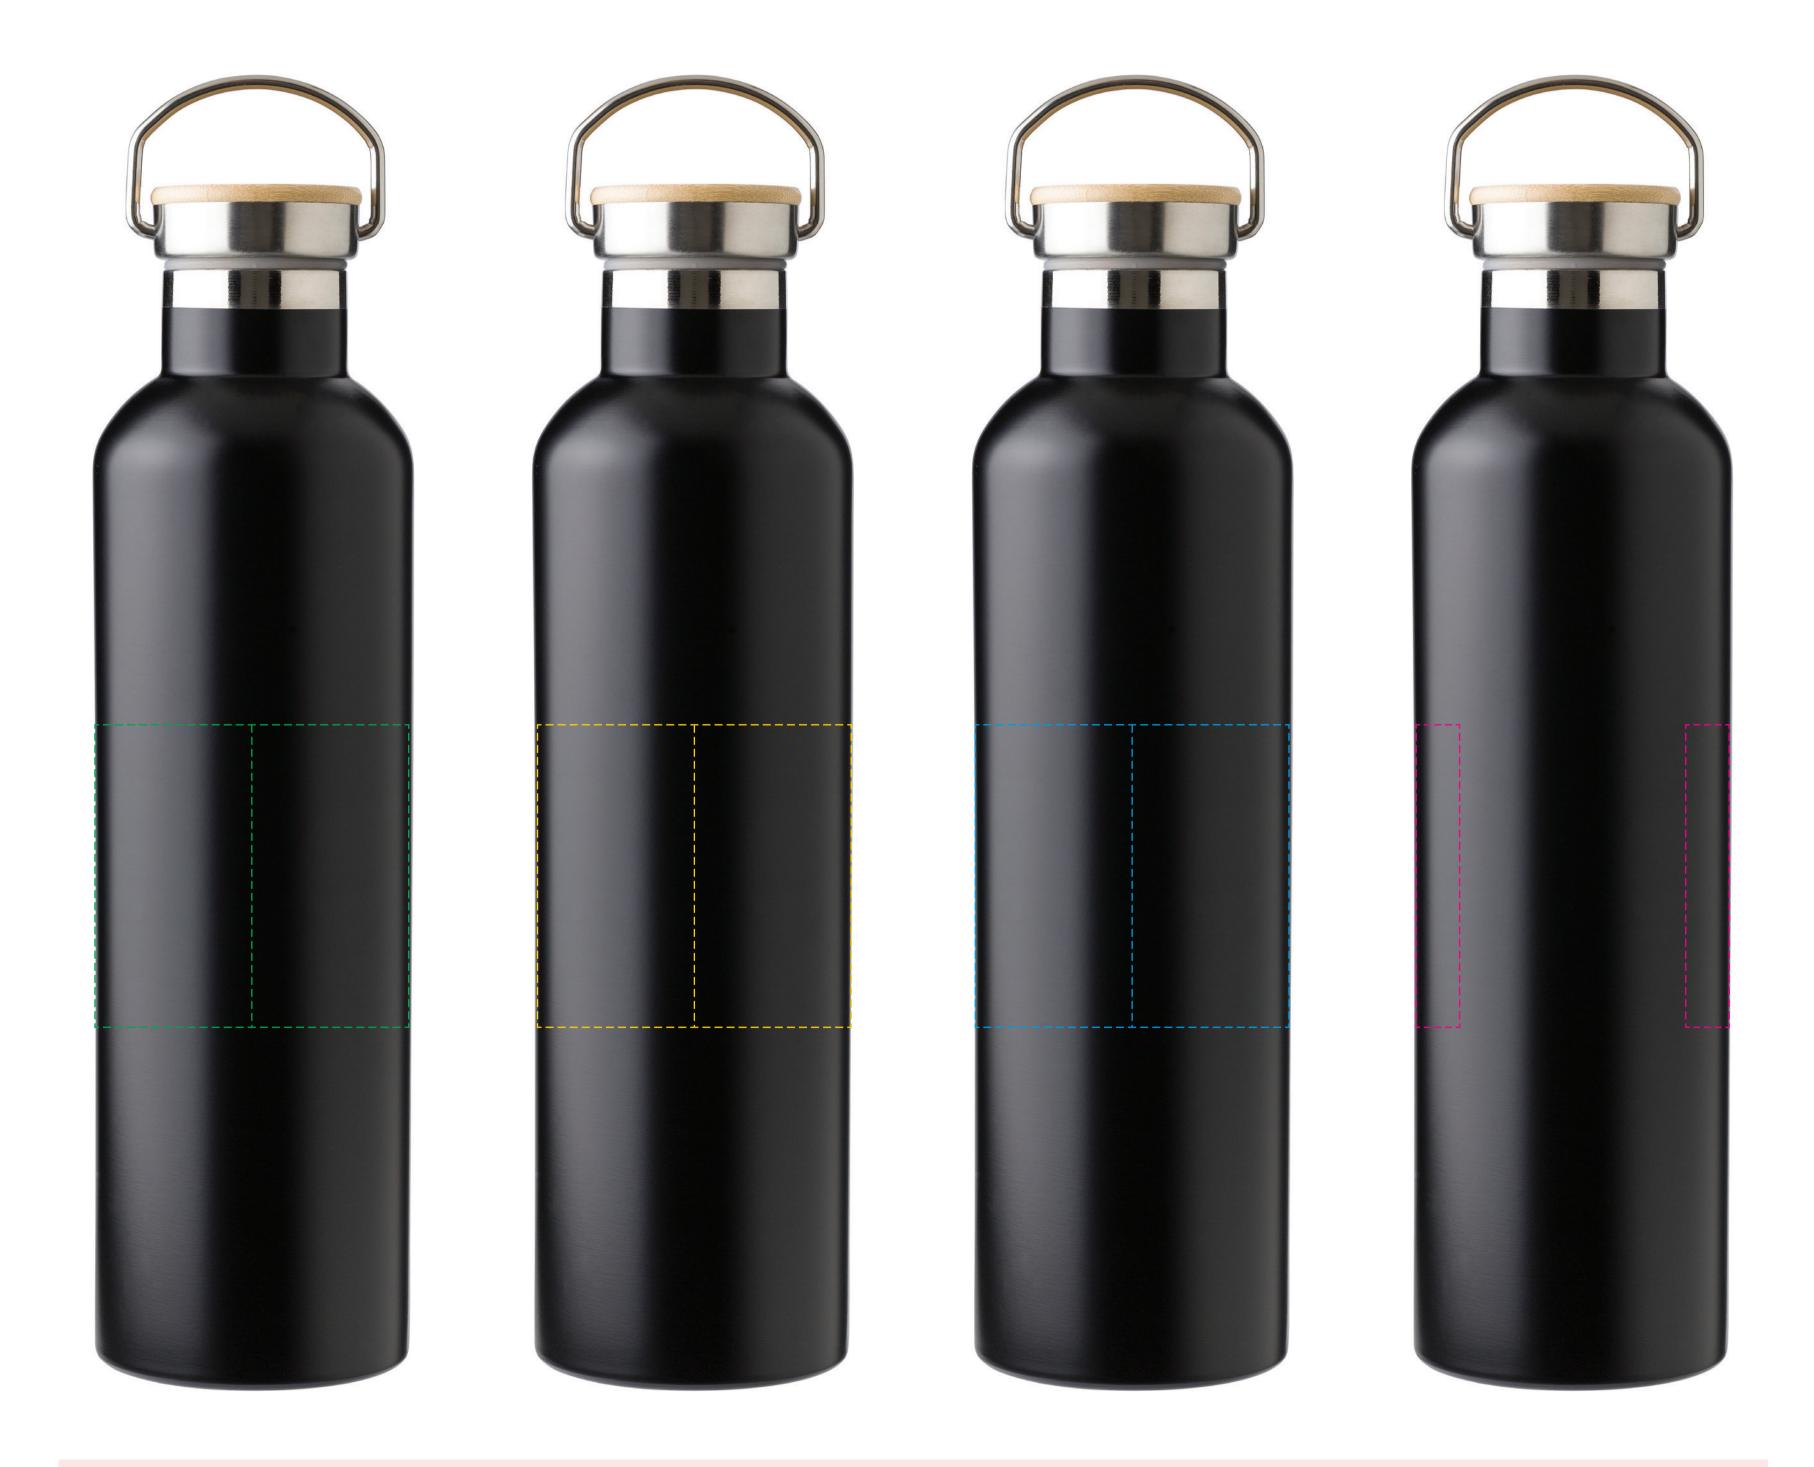

## YOUR VISUAL PROOF (1 of 2)

For Visual Purposes Only. Please see page 2 for actual artwork size.

Order Reference xxxxxxx

Date created xx/xx/xx

Created by xx

Product 245491
Colour Black

**Branding** Spot Colour (1 col. max)

## **Artwork Advisories**

This template is not to scale and is to be used as a **guide for print size & positioning only.** 

It is the customer's responsibility to ensure that the proof is correct in all areas. Please be sure to double-check spelling, grammar, layout and design before approving artwork.