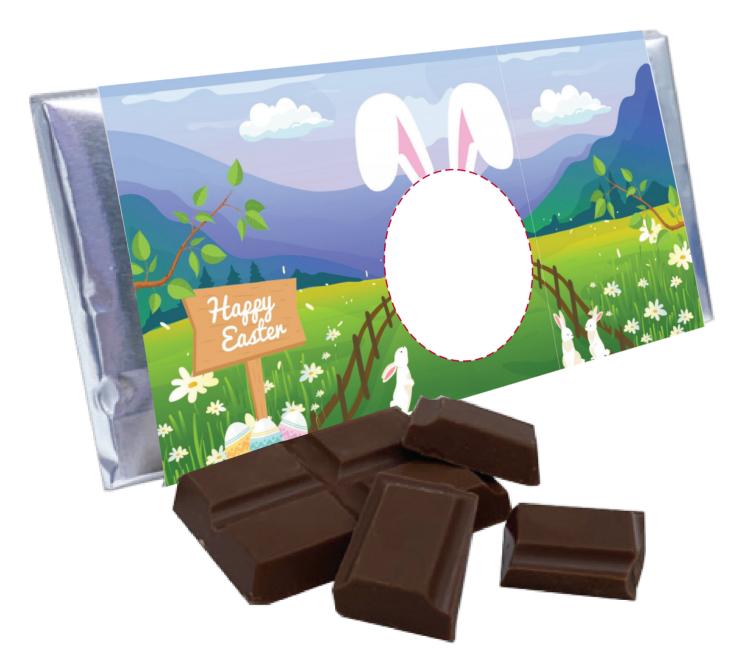

## YOUR VISUAL PROOF (1 of 2)

**For Visual Purposes Only.** Please see page 2 for actual artwork size.

Order ReferencexxxxxDate createdxx/xx/xxCreated byxx

Product Colour Branding 245496 White Full Colour

## Artwork Advisories

Full colour printed colours may differ when printed to the final product.

It is the customer's responsibility to ensure that the proof is correct in all areas. Please be sure to double-check spelling, grammar, layout and design before approving artwork. Due to the variation in monitor colours and adjustments, PDF proofs may not provide an accurate colour representation **of the final product & printed work.** Once artwork is approved, your order will be processed based on the above unless any amendments are made. All orders are subject to our terms and conditions.