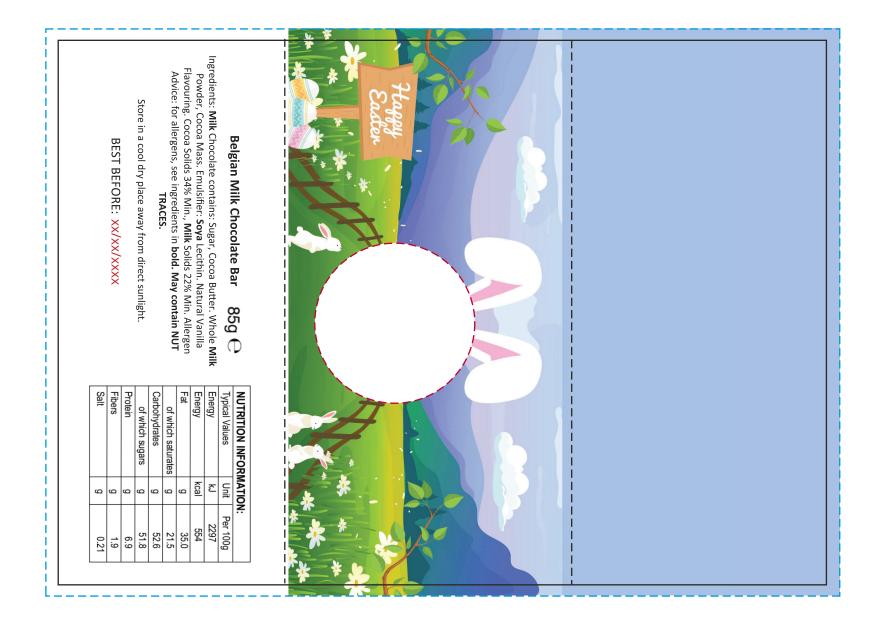

## YOUR VISUAL PROOF (2 of 2)

----- Bleed Area

----- Safe Text Area

——— Cut Line

---- Fold Line

Visual scale 100%.

Order ReferencexxxxxDate createdxx/xx/xxCreated byxx

Print area Logo size Branding 210 x 150 mm xx x xxmm Full Colour