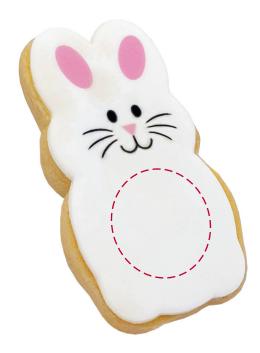

## YOUR VISUAL PROOF (1 of 2)

Order Reference xxxxxx

Date created xx/xx/xx

Created by xx

Product 245497 Colour White

Branding Full Colour