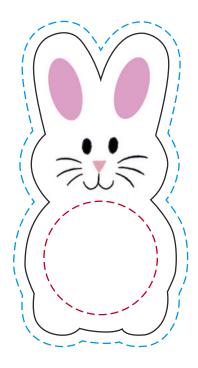

## YOUR VISUAL PROOF (2 of 2)

Visual scale 100%.

Order Reference
Date created

xxxxxx xx/xx/xx

Print area Logo size

Created by

30 mm dia xx x xxmm

Branding

Full Colour