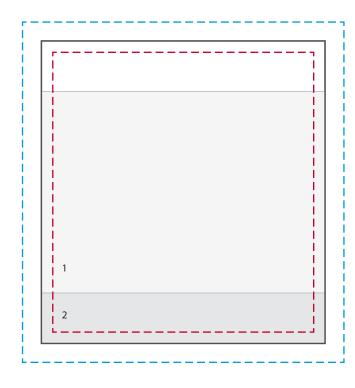

## YOUR VISUAL PROOF (2 of 2)

Order Reference xxxxxxx

Date created xx/xx/xx

Created by xx

Print area 75 x 80 mm (+5mm bleed)

Logo size xx x xx mm

Branding Full Colour

Safe text area
Bleed
Print area / cut line
Fold lines

Visual scale 100%.