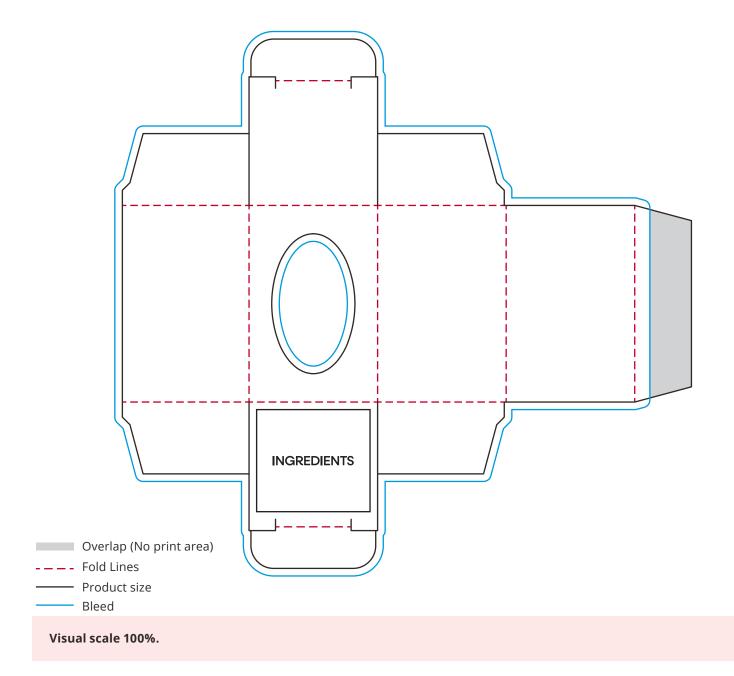

Full Colour

Overlap (No print area)
----- Fold Lines
----- Product size
----- Bleed

Visual scale 100%.

Order Reference
Date created
Created by

xxxxxx xx/xx/xx

XX

Print area

145 x 180mm

Logo size

xx x xxmm

Branding

Full Colour

Visual scale 100%.

Order Reference
Date created
Created by

xxxxxx xx/xx/xx

Print area40 x 52mmLogo sizexx x xxmmBrandingFull Colour