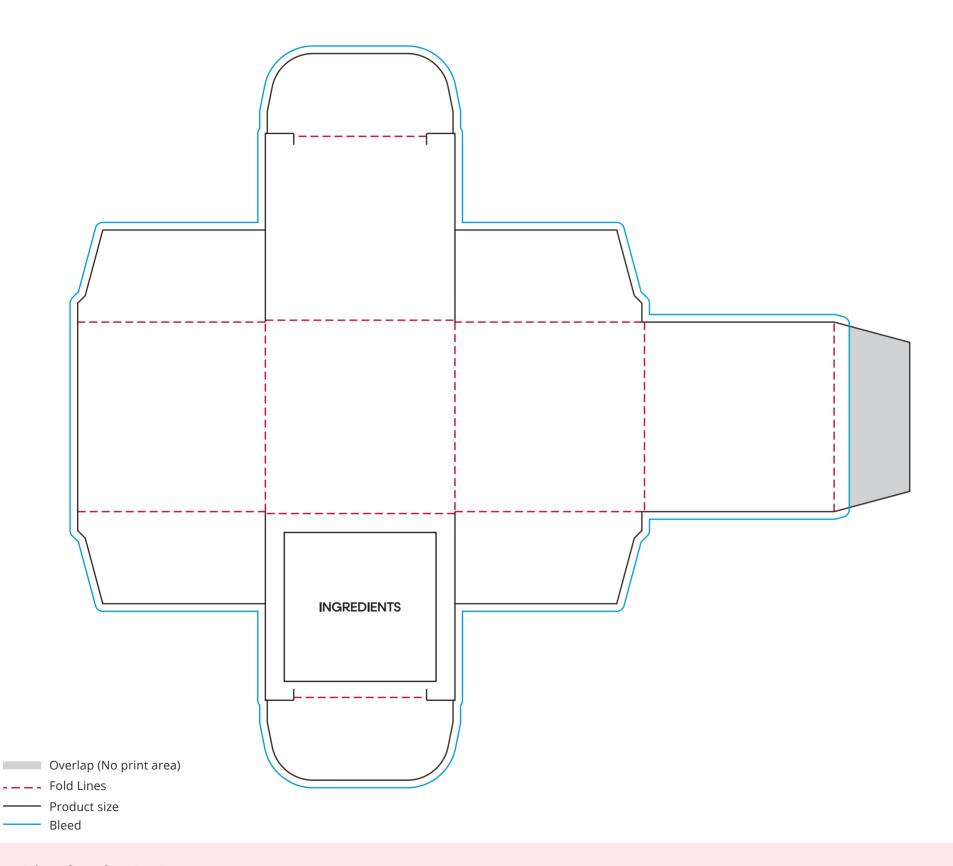

Full Colour

Overlap (No print area)
----- Fold Lines
----- Product size
----- Bleed

Visual scale 100%.

Order Reference
Date created
Created by

xxxxxx xx/xx/xx

XX

Print area

145 x 180mm

Visual scale 100%.

Order Reference
Date created
Created by

xxxxxx xx/xx/xx

XX

Print area

220 x 192mm

Logo size

xx x xxmm