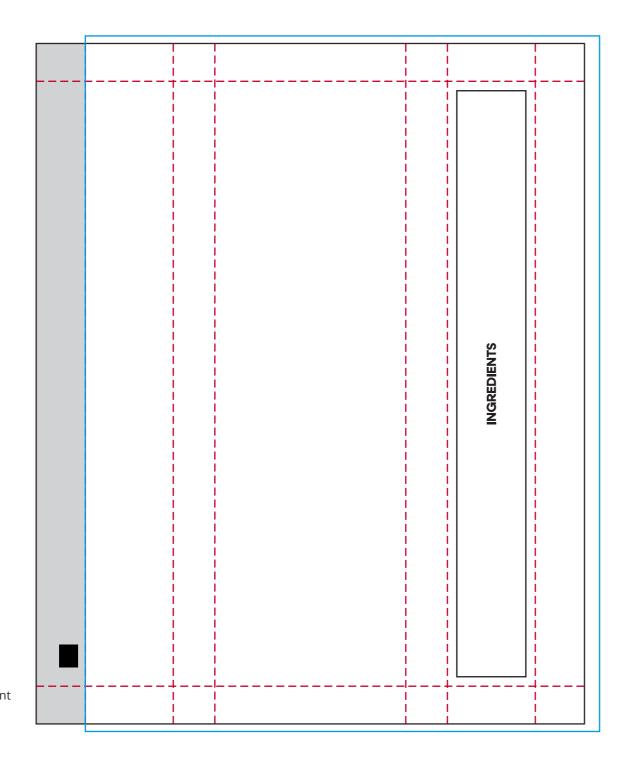

Visual scale 100%.

Order Reference
Date created
Created by

xxxxxx xx/xx/xx

XX

Print area

220 x 192mm

Logo size

xx x xxmm

Branding

Full Colour

---- Fold Lines
---- Product size
---- Bleed

Visual scale 100%.

Order Reference
Date created
Created by

xxxxxx xx/xx/xx

Print area Logo size 105 x 135mm

Branding