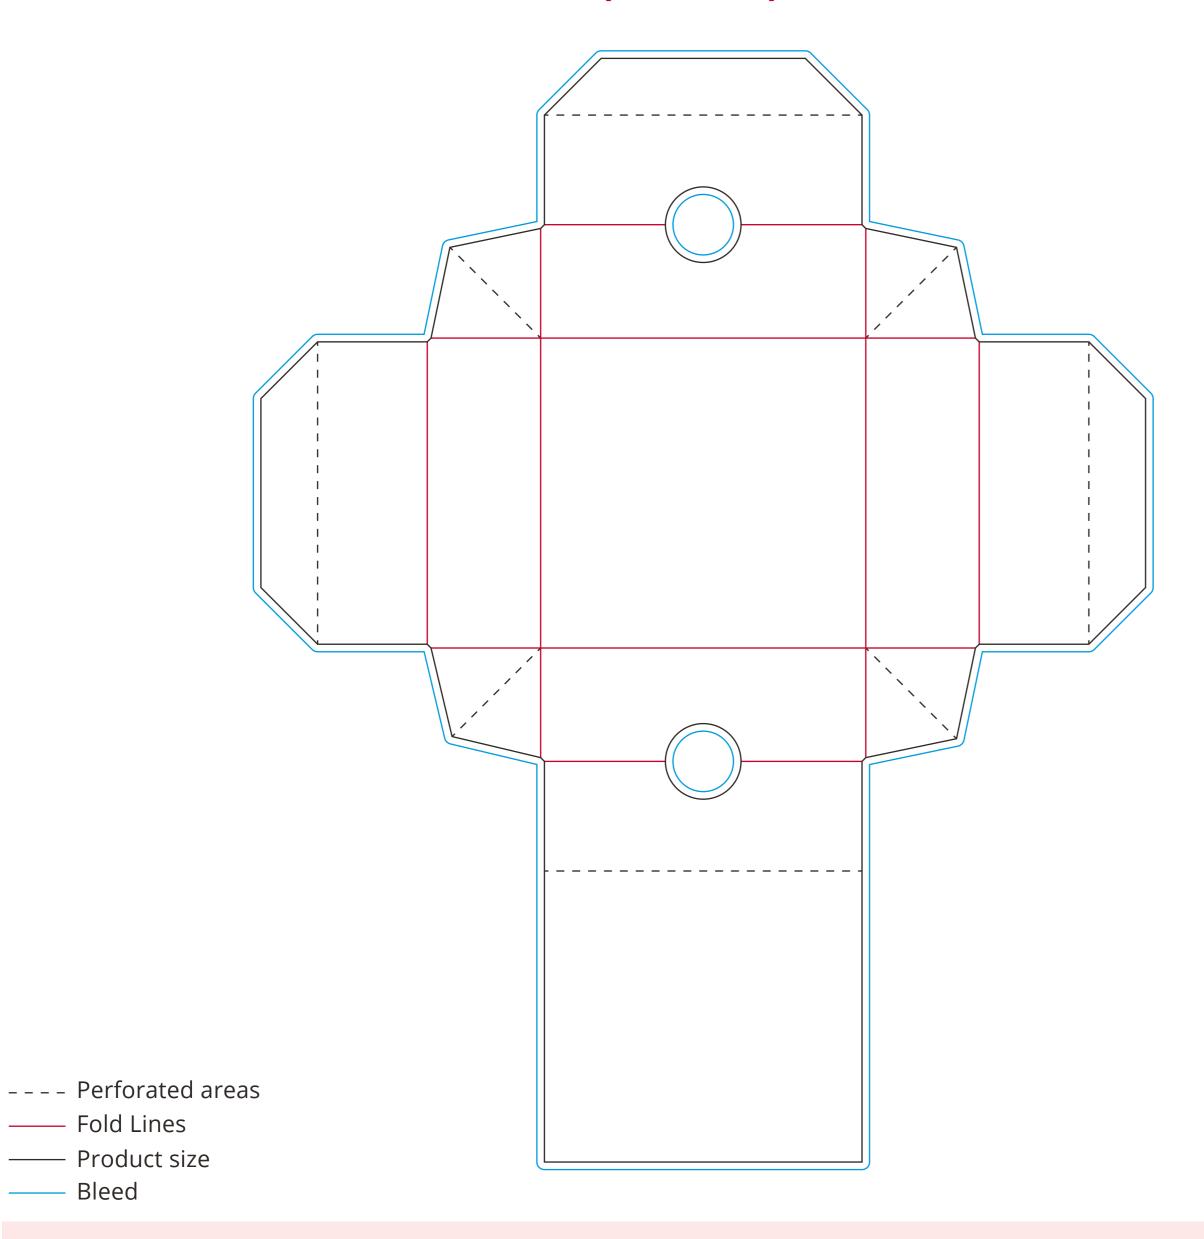

## YOUR VISUAL PROOF (2 of 2)

Visual scale 100%.

—— Fold Lines

Bleed

**Order Reference Date created Created by** 

XXXXXX xx/xx/xx XX

**Print area** 234 x 292mm Logo size xx x xxmm **Branding** Full Colour