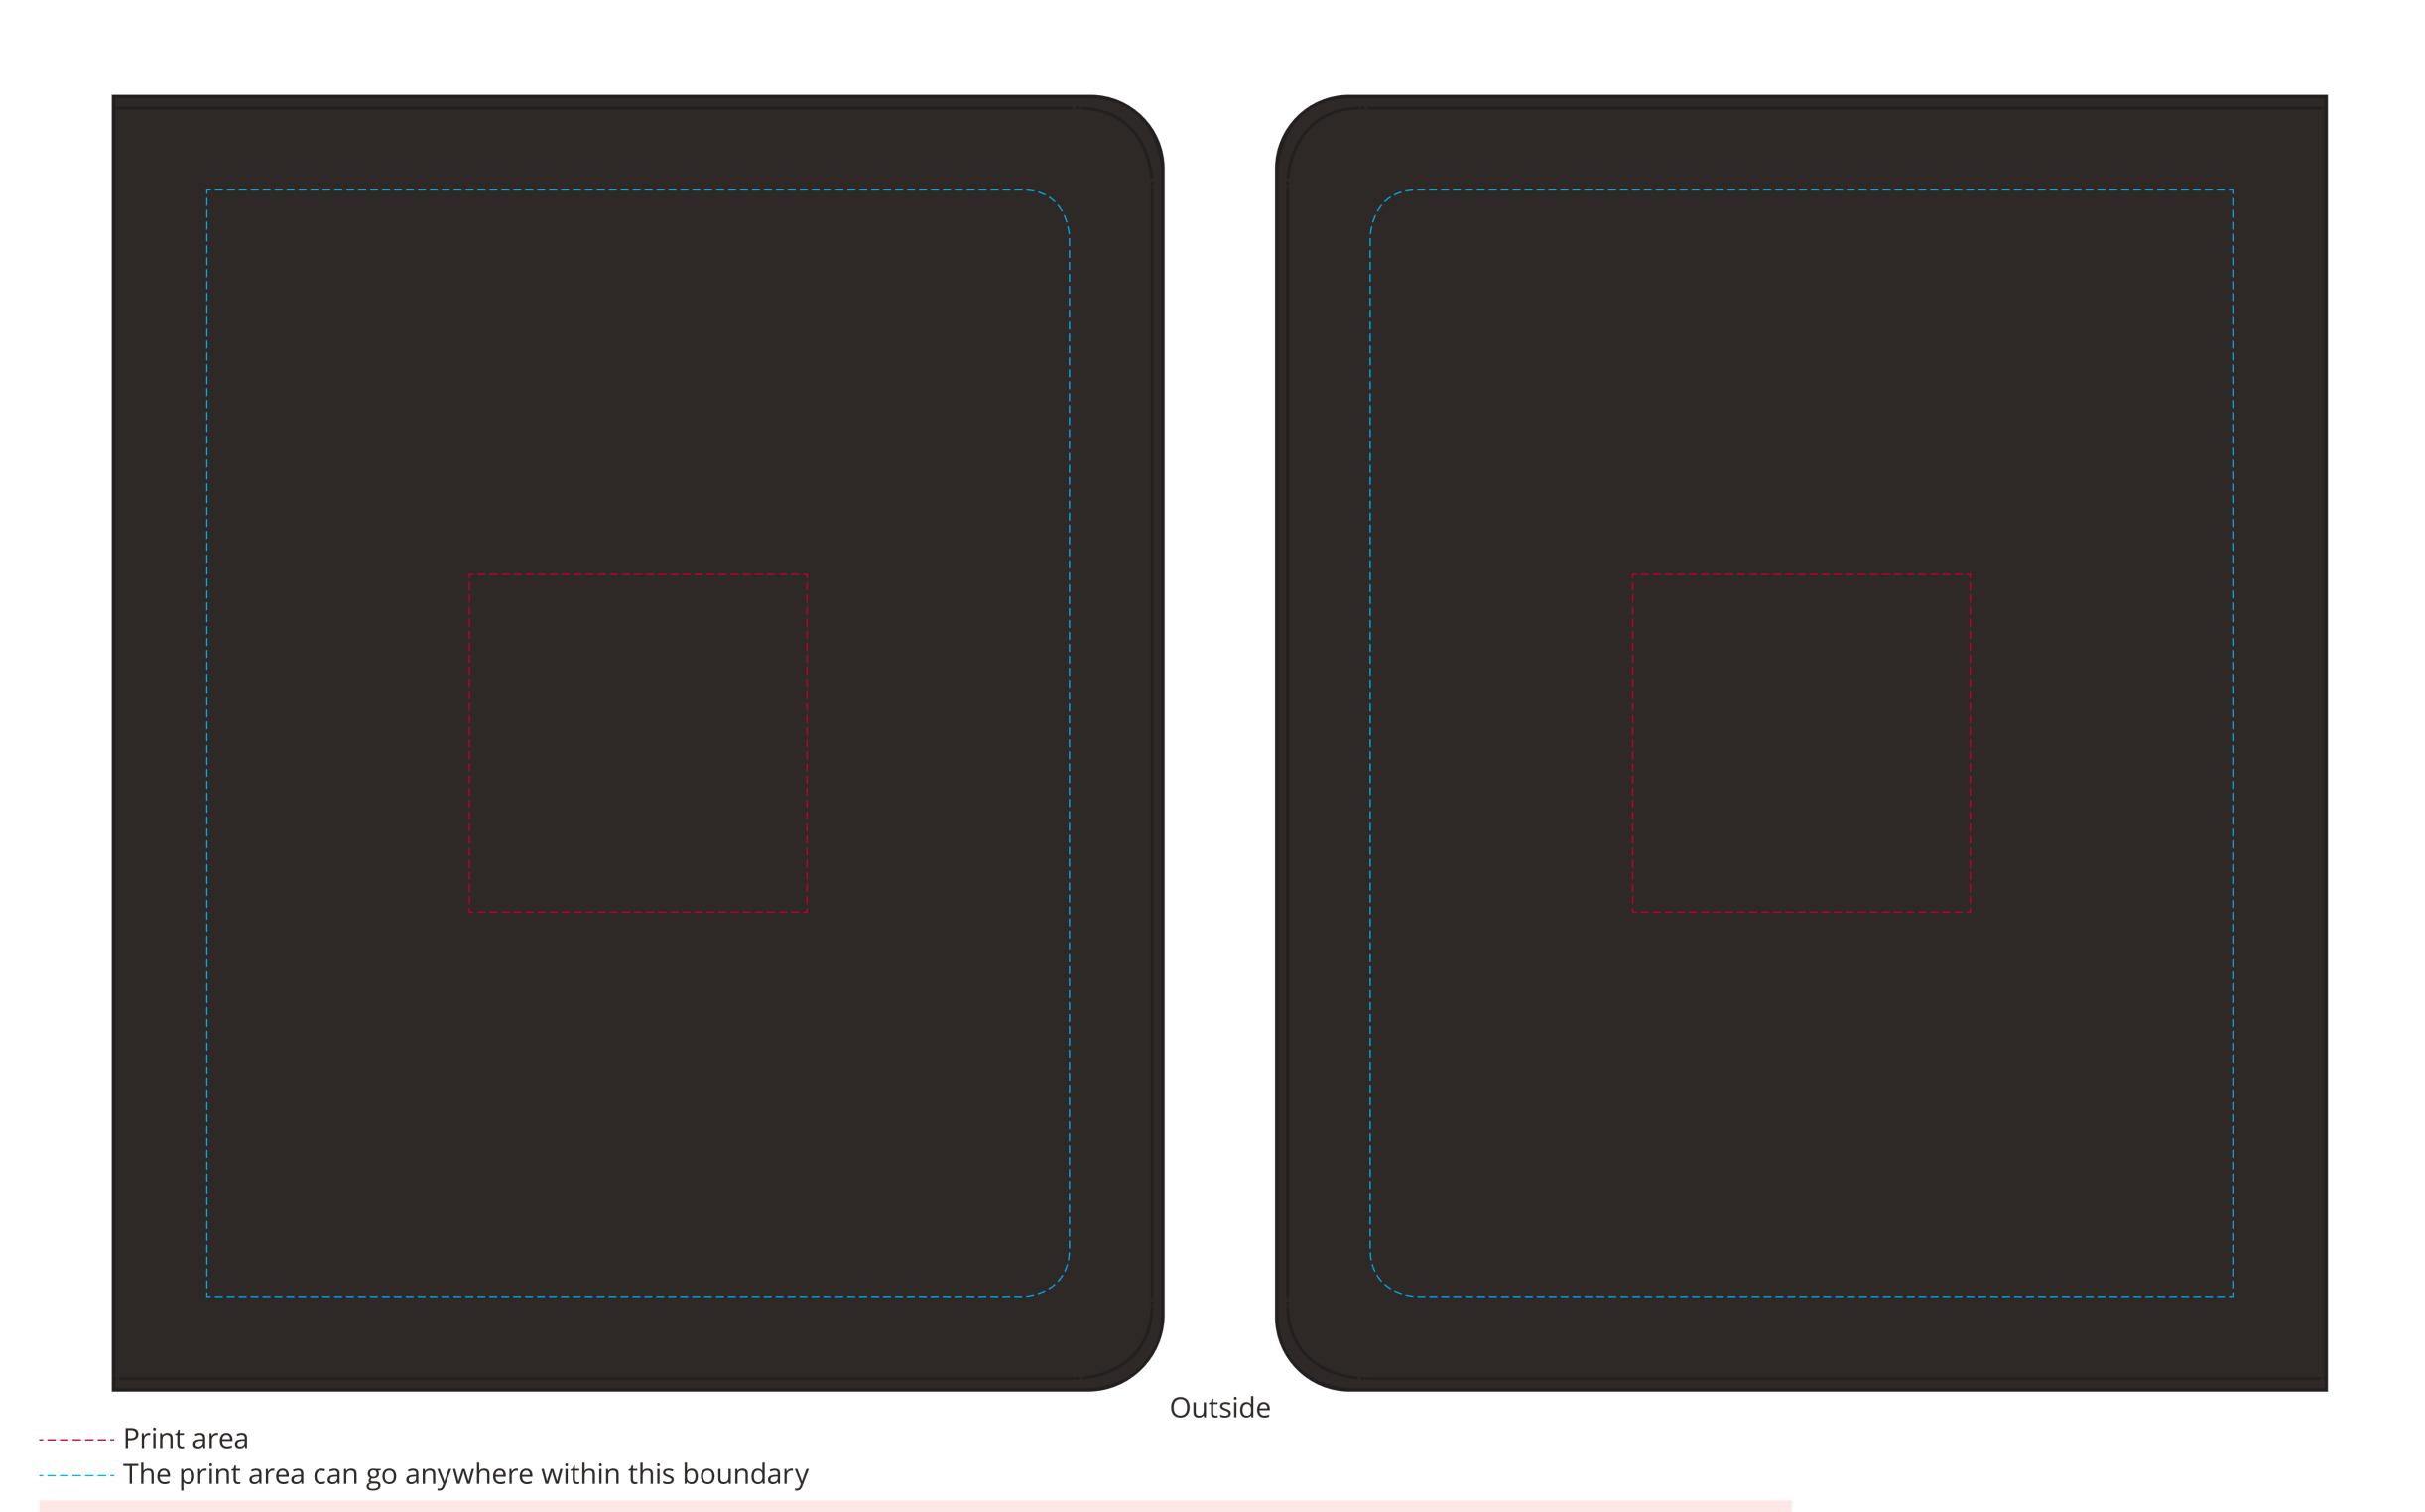

## YOUR VISUAL PROOF (1 of 2)

Scale 100%

Print area 90 x 90 mm

Logo size xx x xxmm

Order Reference xxxxxx

Date created xx/xx/xx

Created by

Product 245555

Colour Black

Branding Full Colour/Debossed

XX

Foil Block

Foil Block Colour

XXX

Artwork Advisories

It is the customer's responsibility to ensure that the proof is correct in all areas. Please be sure to double-check spelling, grammar, layout and design before approving artwork. Due to the variation in monitor colours and adjustments, PDF proofs may not provide an accurate colour representation of the final product & printed work. Once artwork is approved, your order will be processed based on the above unless any amendments are made. All orders are subject to our terms and conditions.

Please email all approvals/amends to your order processor.