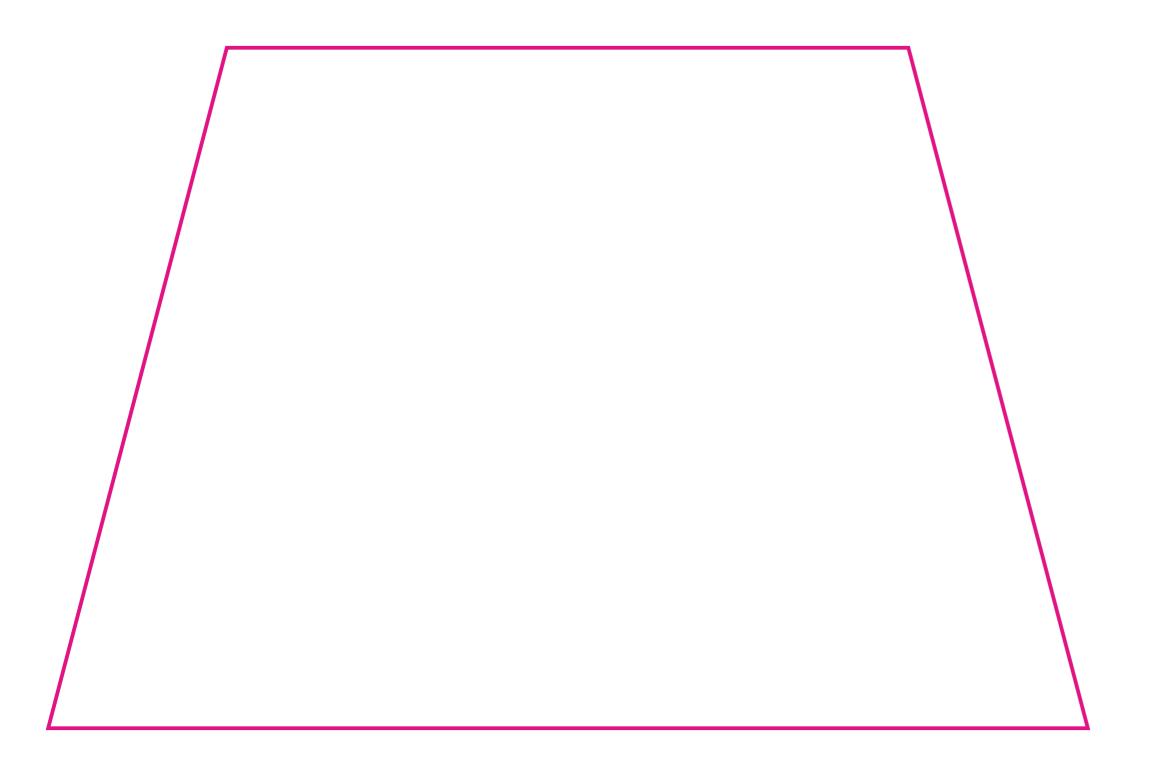

## YOUR VISUAL PROOF (2 of 2)

Visual scale 100%.

Order Reference Date created

xxxxxx xx/xx/xx

XX

Print area

Created by

275 x 180 mm (into 180 mm)

Logo size

XXX X XXX

Branding

Spot Colour / Full Colour

Panels Printed

XXX