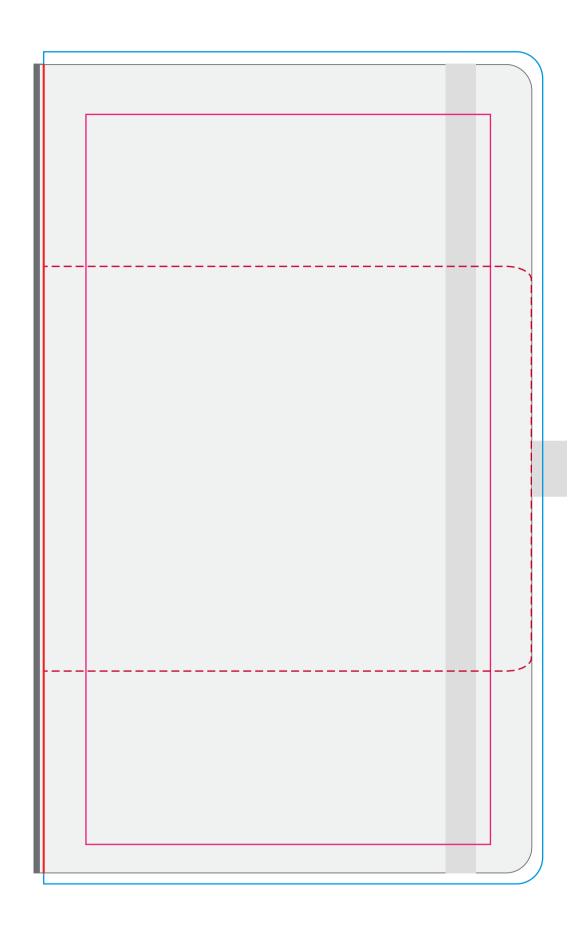

## YOUR VISUAL PROOF

— Bleed

---- Print Area

— Safe Text Area

—— No print beyond this point

Scale 100% Print area 129 x 107 mm Logo size xx x xx mm

Order Reference xxxxxxx

Date created xx/xx/xx