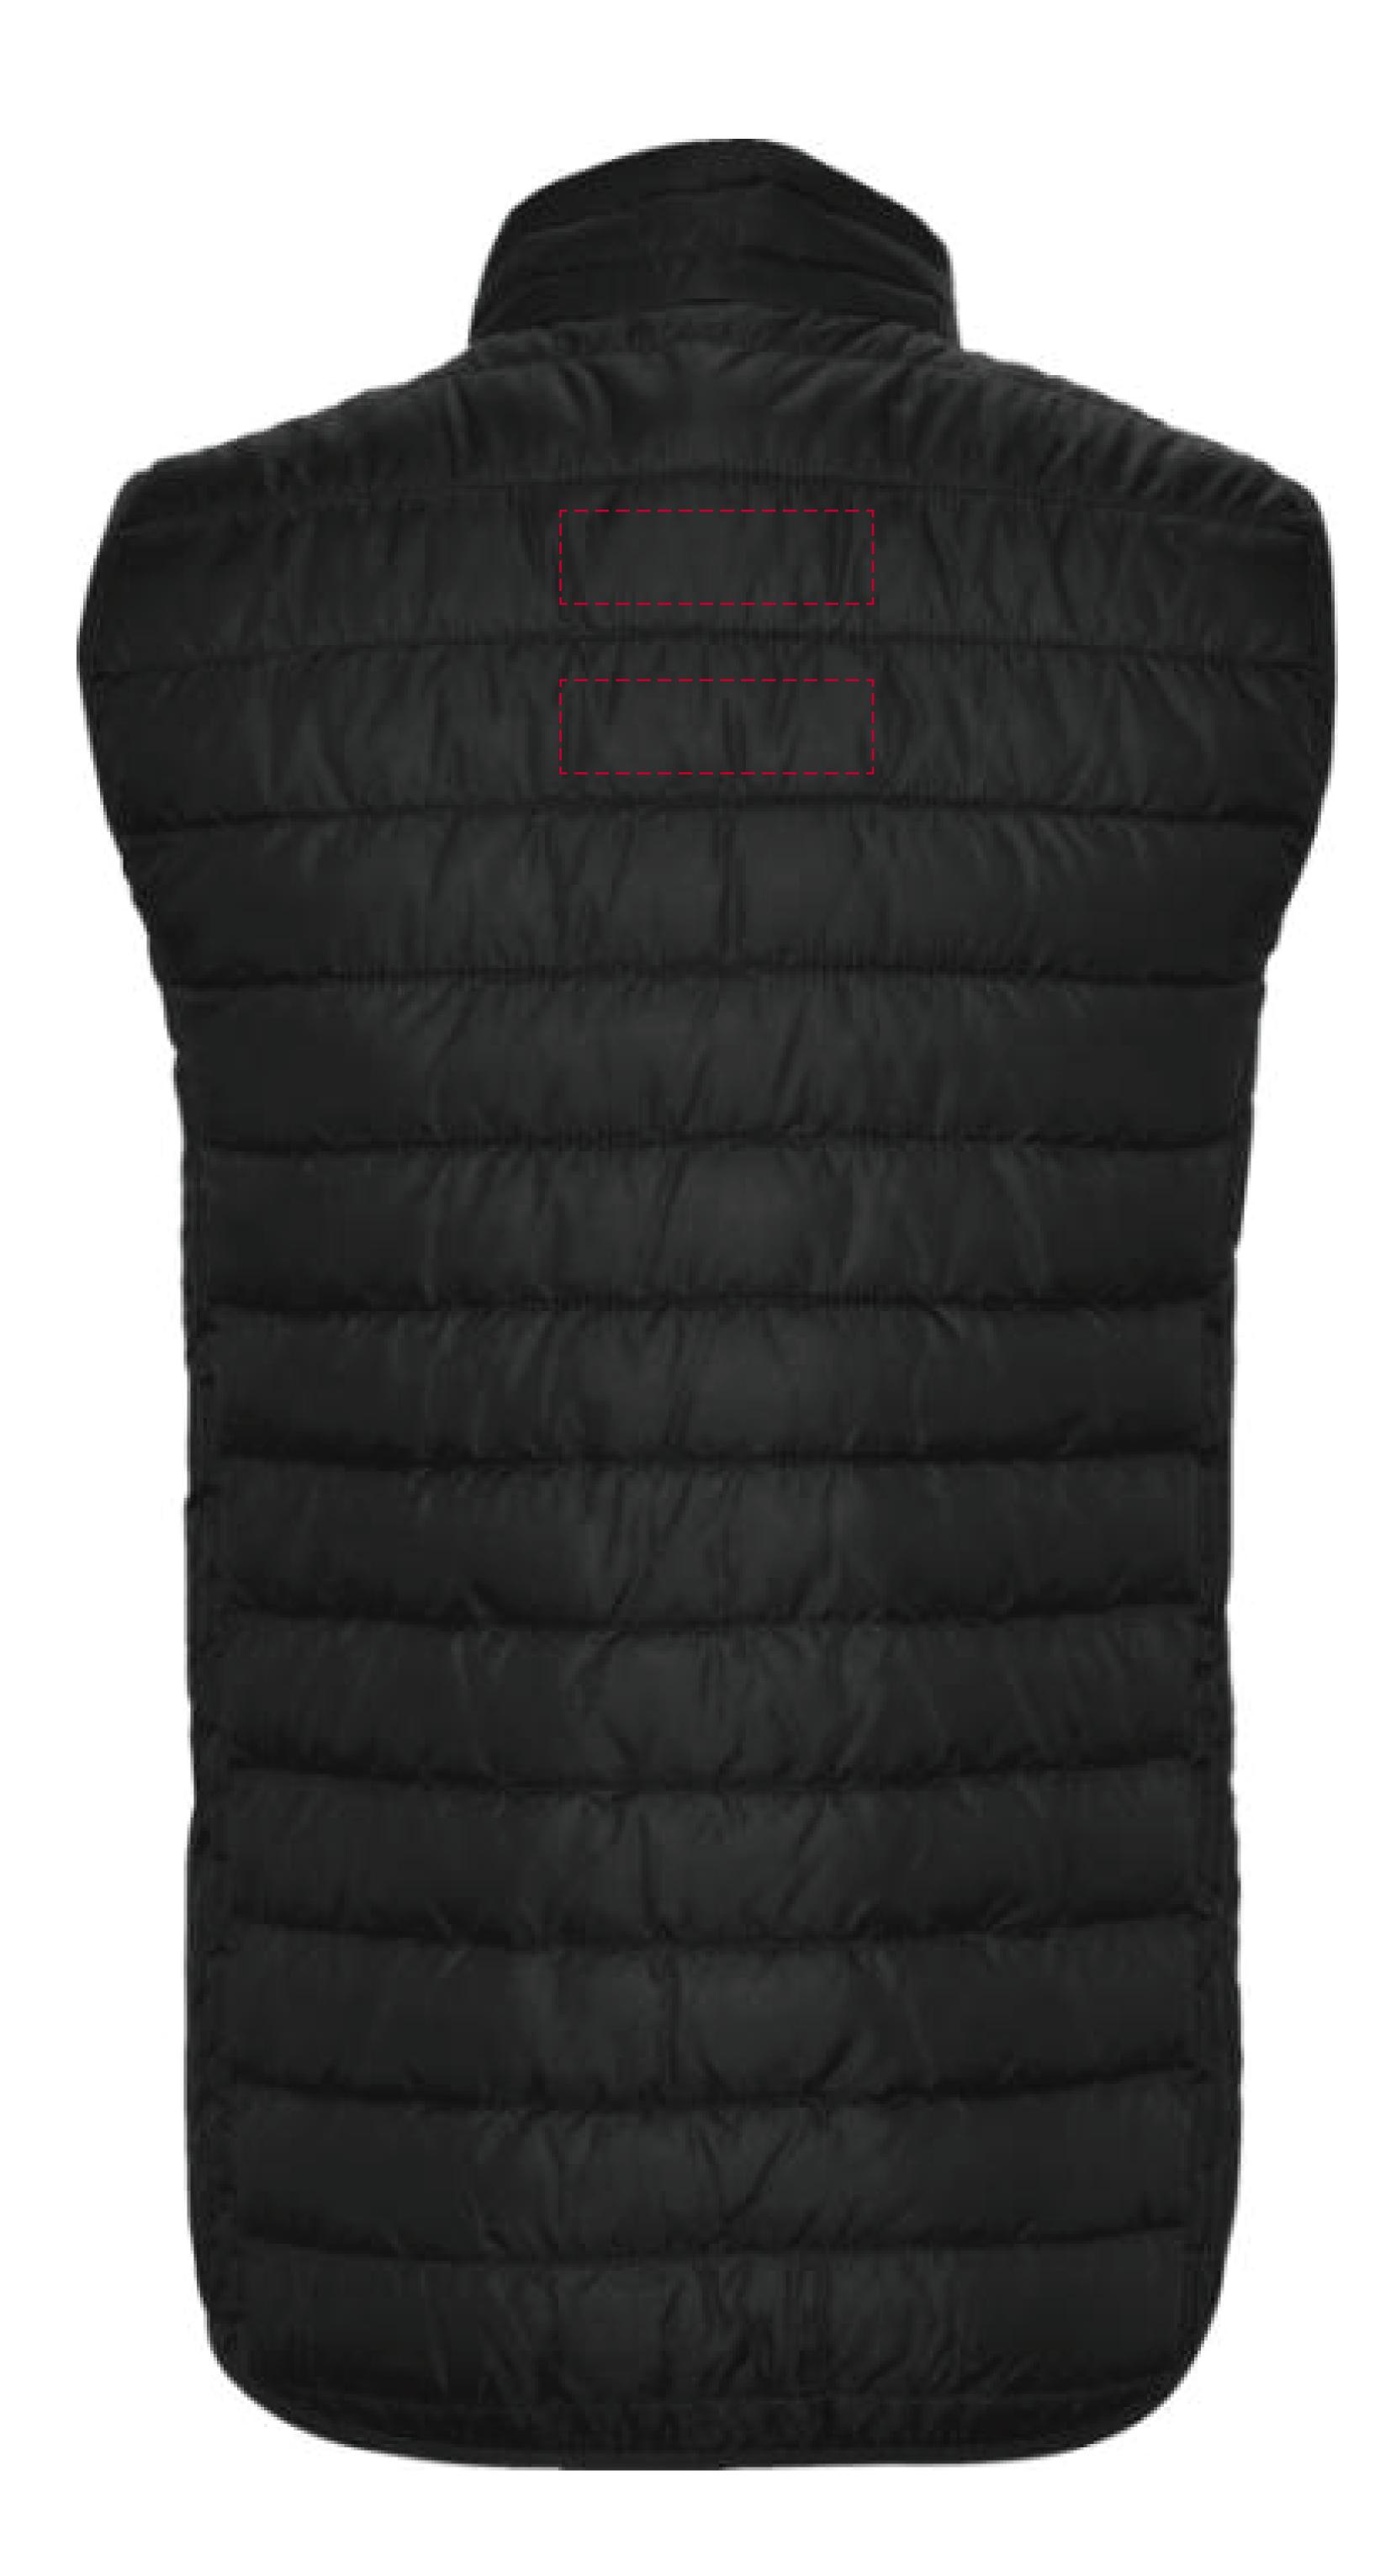

## YOUR VISUAL PROOF

Print area 78 x 30 mm (Front), 99 x 30 mm (Back) **Scale** 100%

**Logo size** xx x xx mm

Order Reference Date created Created by

XXXXXXX xx/xx/xx XX

| Product  | 245589      |
|----------|-------------|
| Colour   | Solid Black |
| Branding | Spot colour |

## **Artwork Advisories**

This template is not to scale and is to be used as a **guide for print size & positioning only.** 

Actual embroidery appearance may differ slightly once digitised.

It is the customer's responsibility to ensure that the proof is correct in all areas. Please be sure to double-check spelling, grammar, layout and design before approving artwork. Due to the variation in monitor colours and adjustments, PDF proofs may not provide an accurate colour representation of the final product & printed work. Once artwork is approved, your order will be processed based on the above unless any amendments are made. All orders are subject to our terms and conditions.