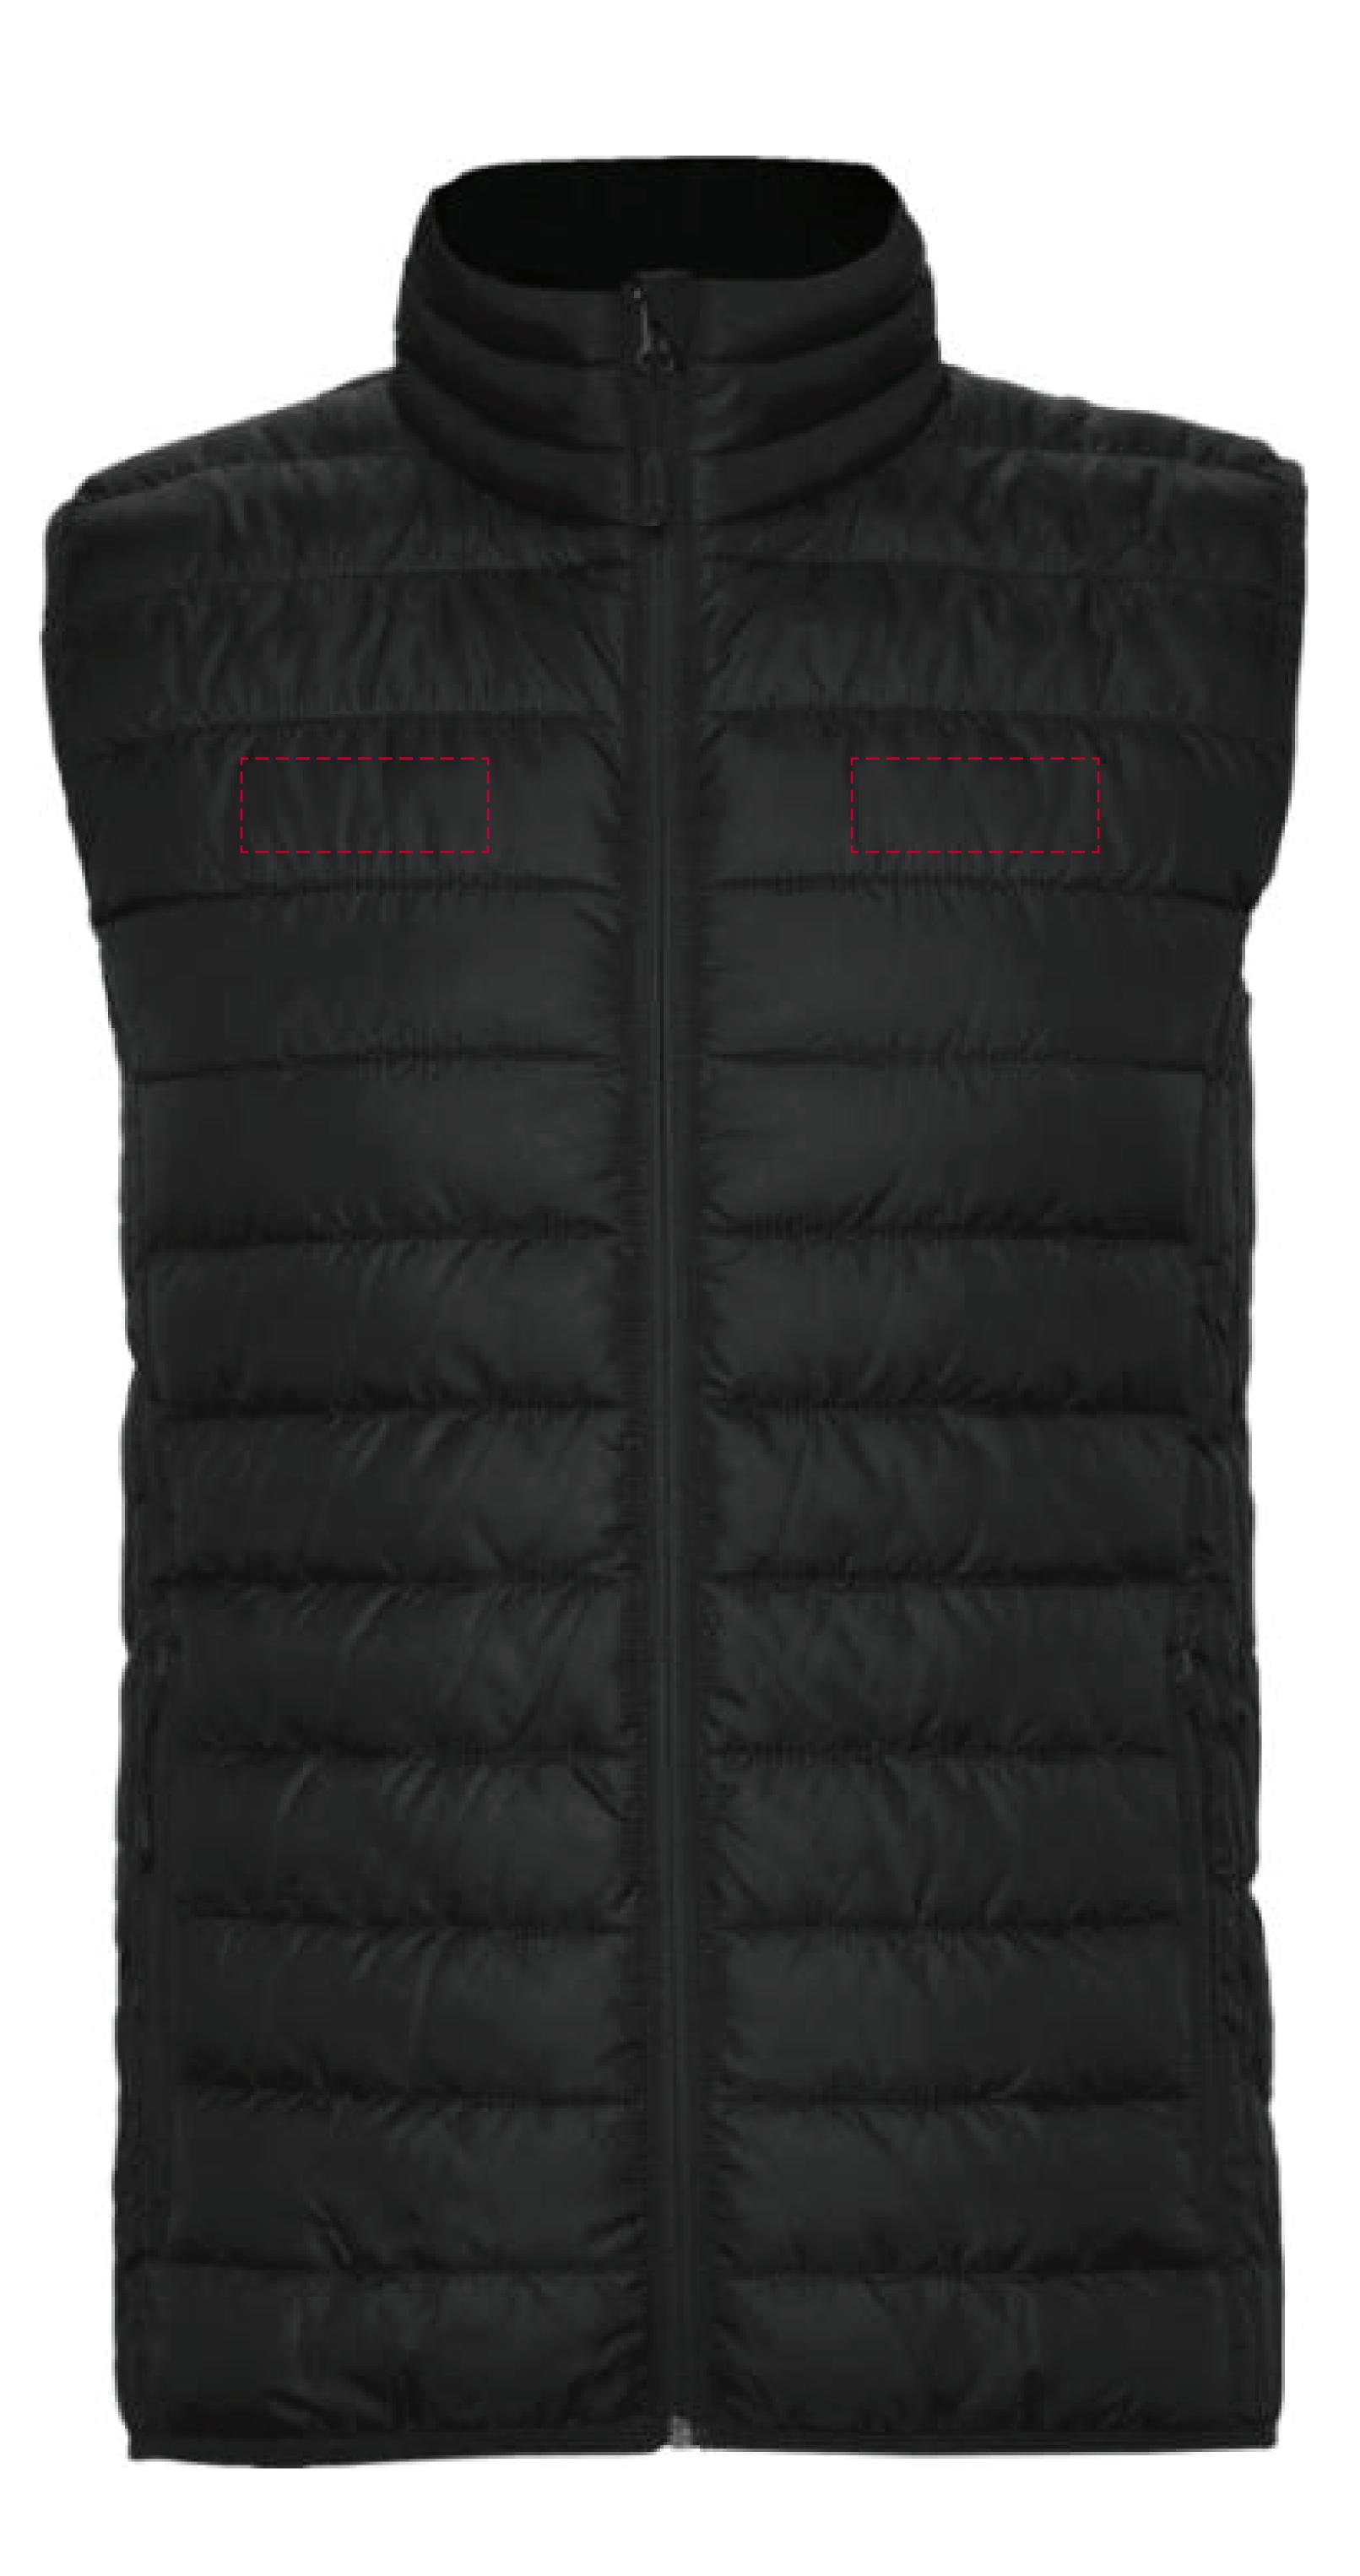

## YOUR VISUAL PROOF

Print area 78 x 30 mm (Front), 99 x 30 mm (Back) **Scale** 100%

**Logo size** xx x xx mm

Order Reference Date created Created by

XXXXXXX xx/xx/xx XX

| Product  | 245589      |
|----------|-------------|
| Colour   | Solid Black |
| Branding | Spot colour |

## **Artwork Advisories**

This template is not to scale and is to be used as a **guide for print size & positioning only.** 

Actual embroidery appearance may differ slightly once digitised.

It is the customer's responsibility to ensure that the proof is correct in all areas. Please be sure to double-check spelling, grammar, layout and design before approving artwork. Due to the variation in monitor colours and adjustments, PDF proofs may not provide an accurate colour representation of the final product & printed work. Once artwork is approved, your order will be processed based on the above unless any amendments are made. All orders are subject to our terms and conditions.