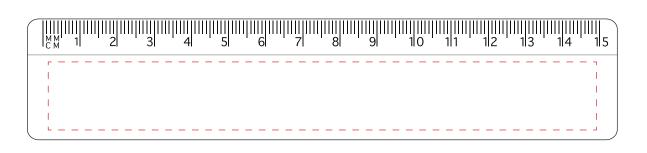

## **Pencil Case Kit**

TM Product Code: 245605

**Product Colour: xxx** 

**Print Areas:** 

Pencil Case: 140mm x 50mm Colourful Eraser: 40mm x 25mm **15cm Ruler:** 145mm x 18mm

Supersaver Click BP: 40mm x 20mm Standard WP WE: 60mm x 16mm