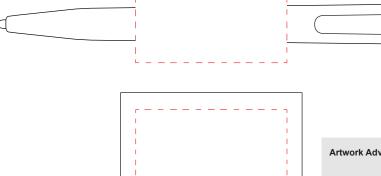

## **Pencil Case Kit**

TM Product Code: 245605

**Product Colour: xxx** 

**Print Areas:** 

Pencil Case: 140mm x 50mm Colourful Eraser: 40mm x 25mm **15cm Ruler:** 145mm x 18mm

Supersaver Click BP: 40mm x 20mm Standard WP WE: 60mm x 16mm