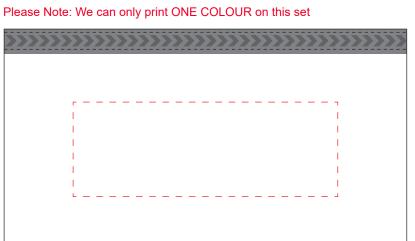

## **Pencil Case Kit**

TM Product Code: 245605

**Product Colour: xxx** 

**Print Areas:** 

Pencil Case: 140mm x 50mm Colourful Eraser: 40mm x 25mm **15cm Ruler:** 145mm x 18mm

Supersaver Click BP: 40mm x 20mm Standard WP WE: 60mm x 16mm