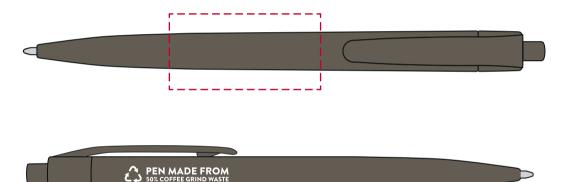

## YOUR VISUAL PROOF

Order Reference xxxxxx

Date created xx/xx/xx

Created by x:

Product 245612

Colour Brown

Branding Spot Colour (2 col. max)