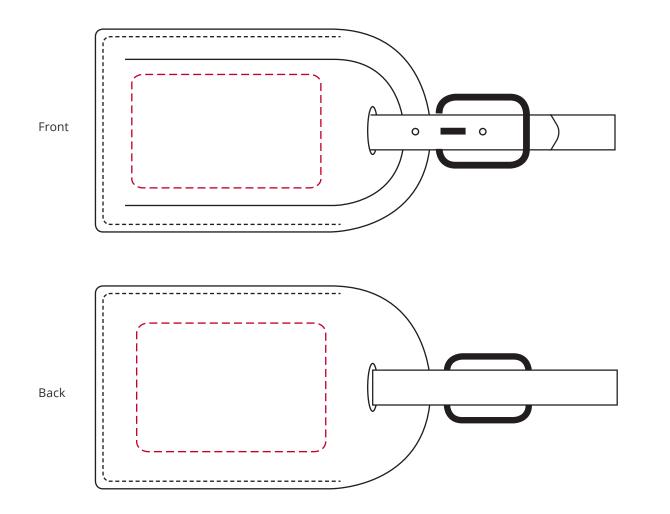

## YOUR VISUAL PROOF

Order ReferencexxxxxxDate createdxx/xx/xxCreated byxx

| Product  | 245617      |
|----------|-------------|
| Colour   | White       |
| Branding | Full Colour |

**Artwork Advisories** 