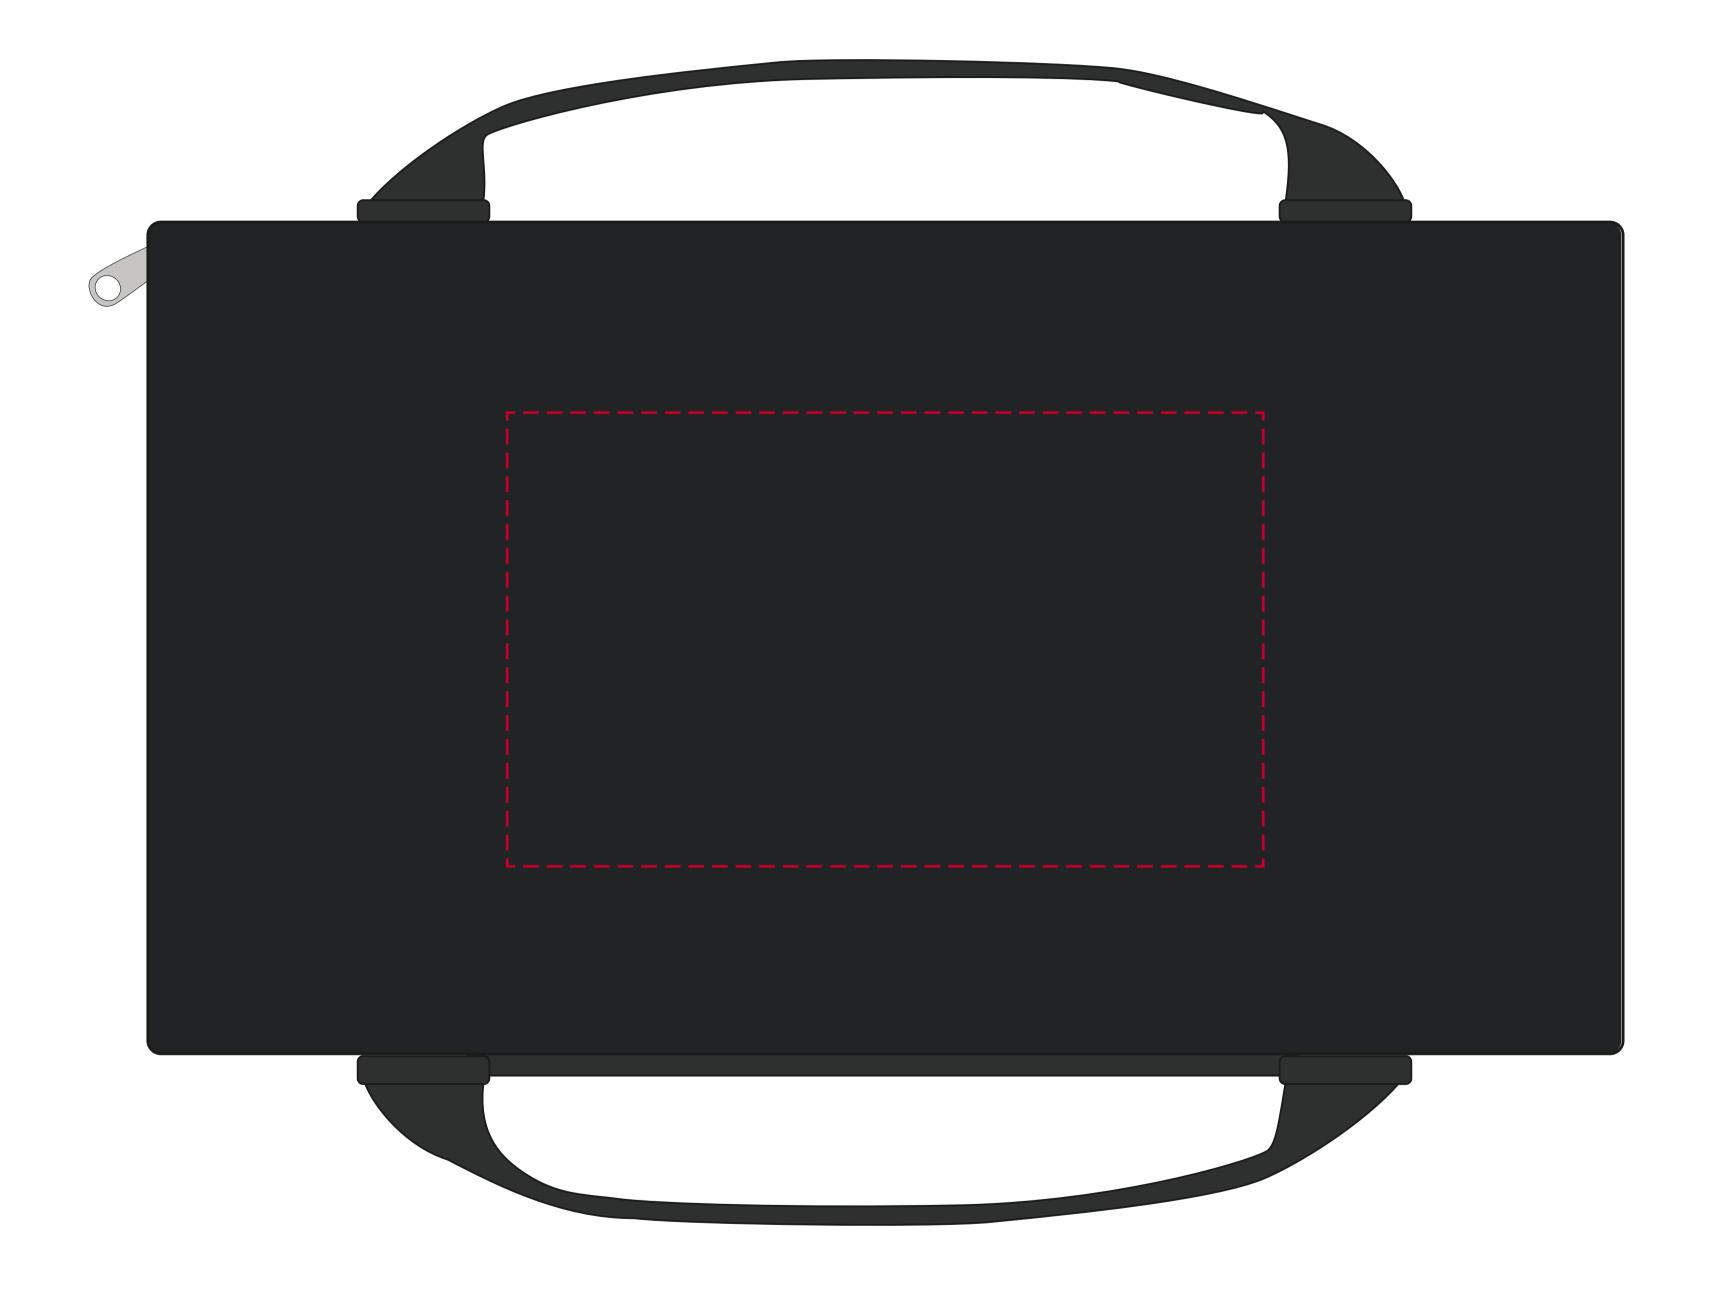

## YOUR VISUAL PROOF (2 of 2)

Print area 200 x 120 mm

**Scale** 100%

**Logo size** xx x xx mm

Order Reference xxxxxxx

Date created xx/xx/xx

Created by xx

Product 245624
Colour Black

**Branding** Full Colour

**Print Position** Top

## **Artwork Advisories**

**Full colour printed colours may differ** when printed to the
final product.

It is the customer's responsibility to ensure that the proof is correct in all areas. Please be sure to double-check spelling, grammar, layout and design before approving artwork. **Due to the variation in monitor colours and adjustments, PDF proofs may not provide an accurate colour representation of the final product & printed work.** Once artwork is approved, your order will be processed based on the above unless any amendments are made. All orders are subject to our terms and conditions.

Please email all approvals/amends to your order processor.