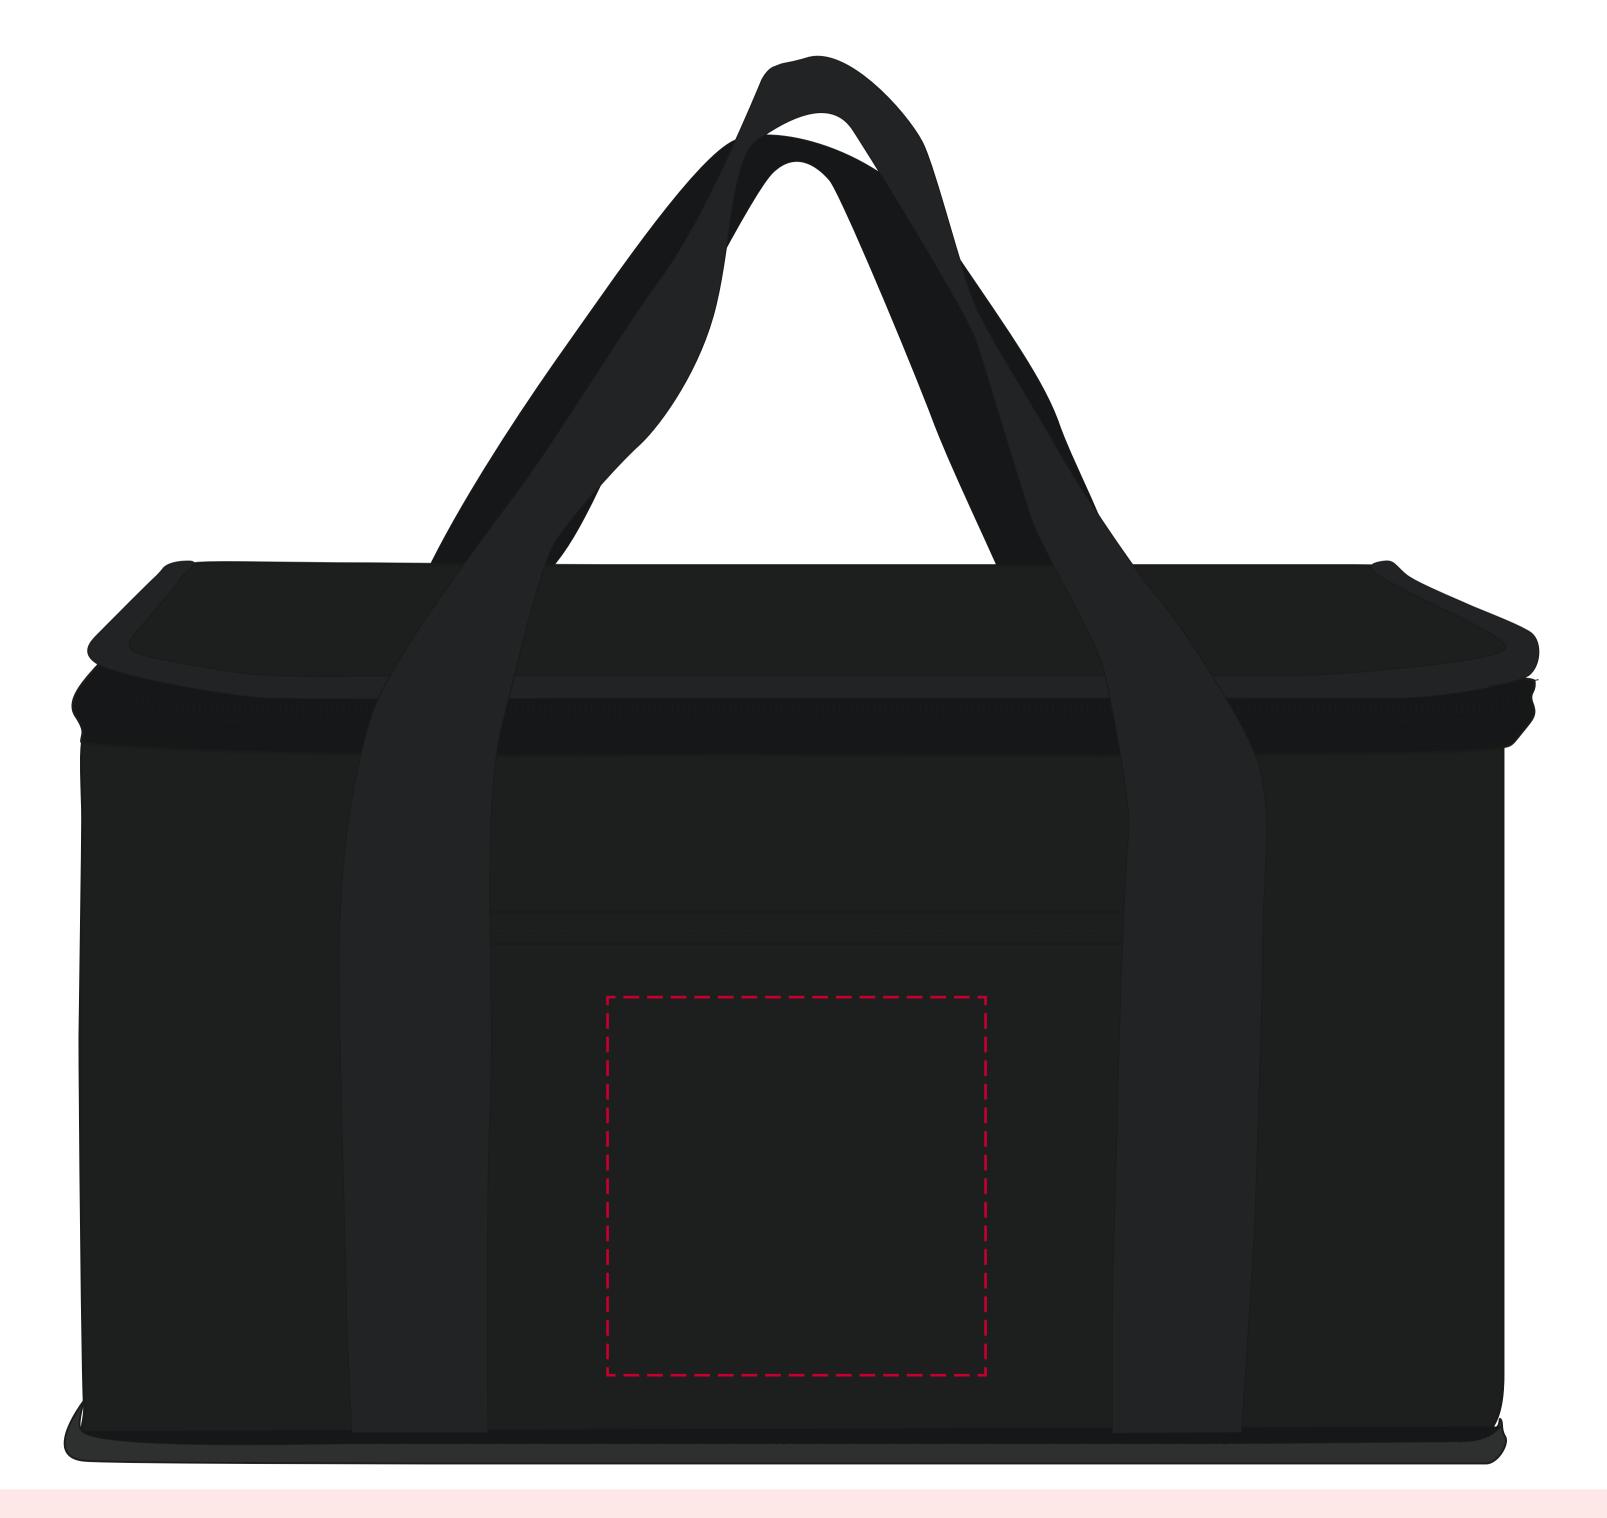

## YOUR VISUAL PROOF

Scale 100% Print area 100 x 100 mm Logo size xx x xxmm

Order Reference xxxxxx

Date created xx/xx/xx

Created by xx

Product 245624
Colour Black

**Branding** Spot colour (1 col. max)