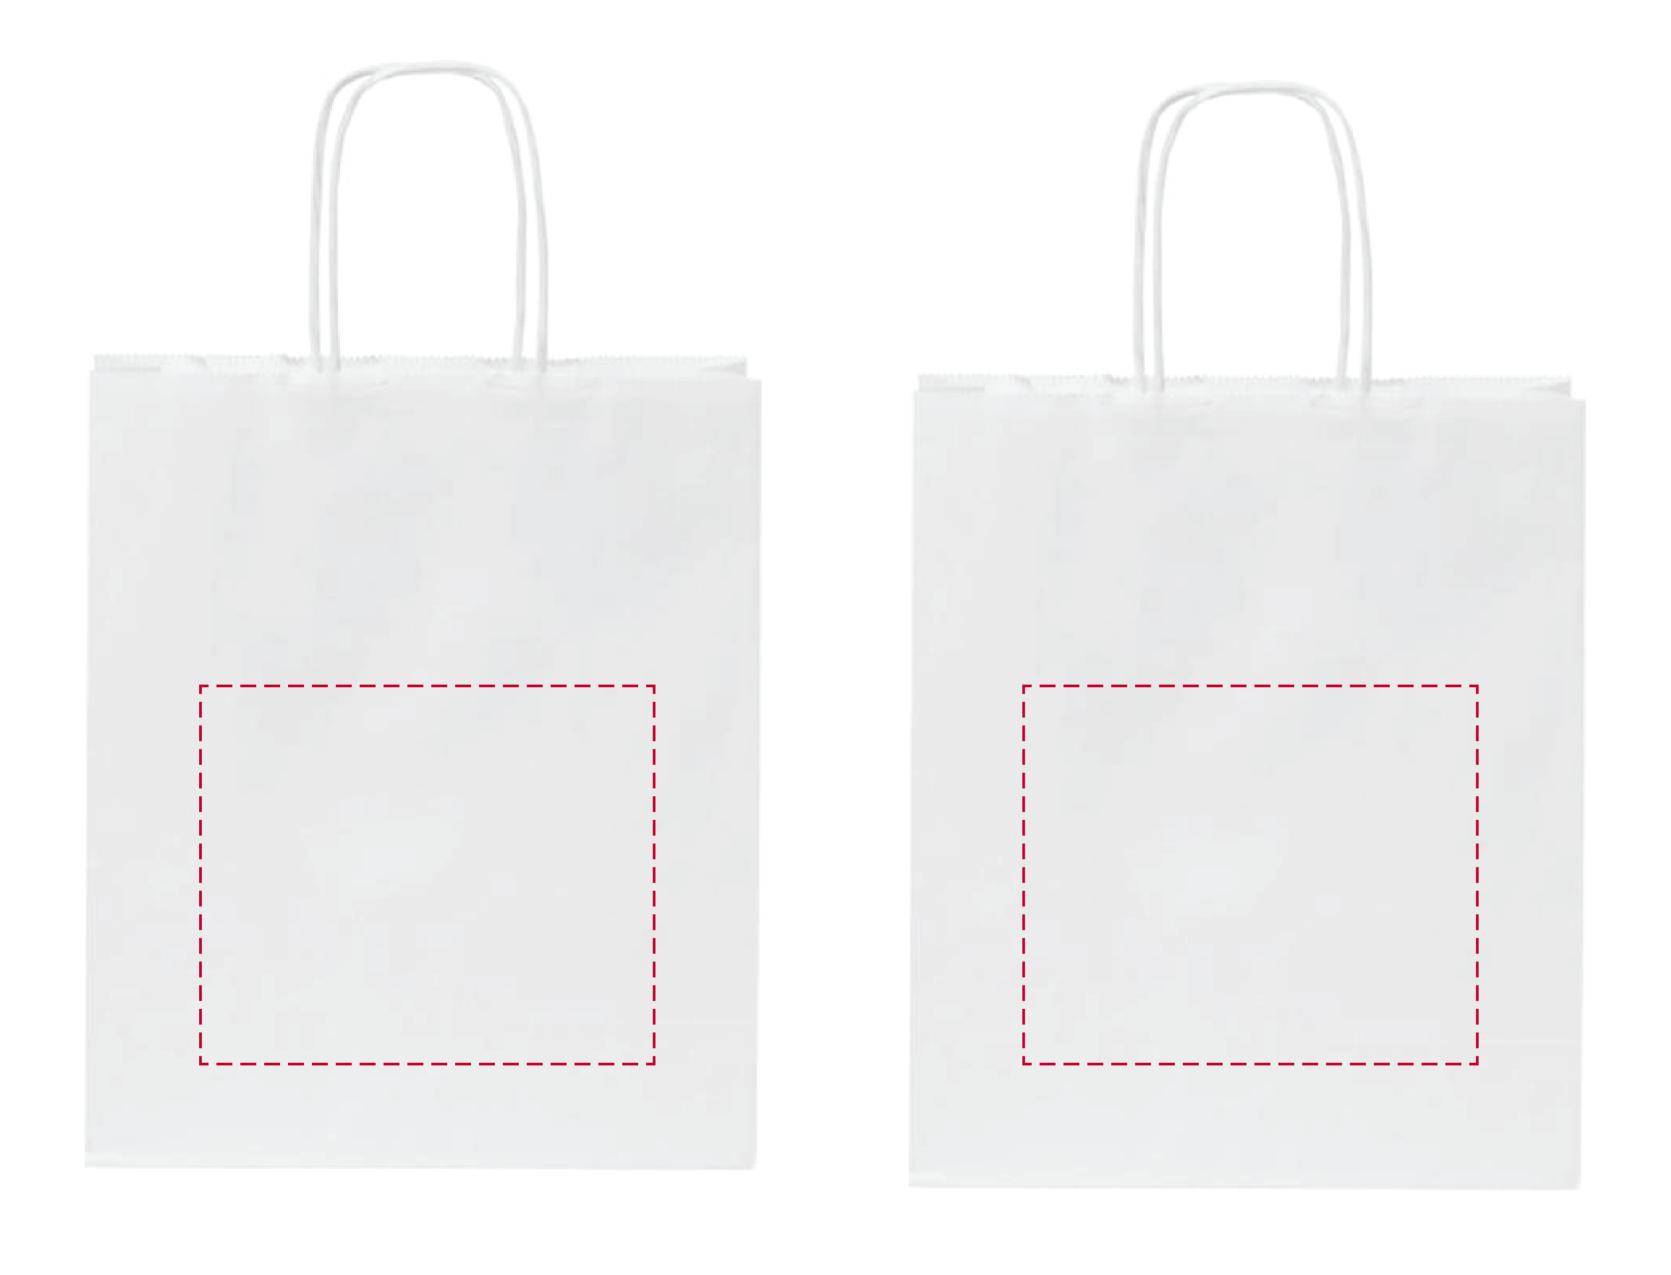

## YOUR VISUAL PROOF

| Order Reference | xxxxxx   |
|-----------------|----------|
| Date created    | xx/xx/xx |
| Created by      | XX       |

| Product  | 245636        |
|----------|---------------|
| Colour   | White         |
| Branding | Spot colour / |